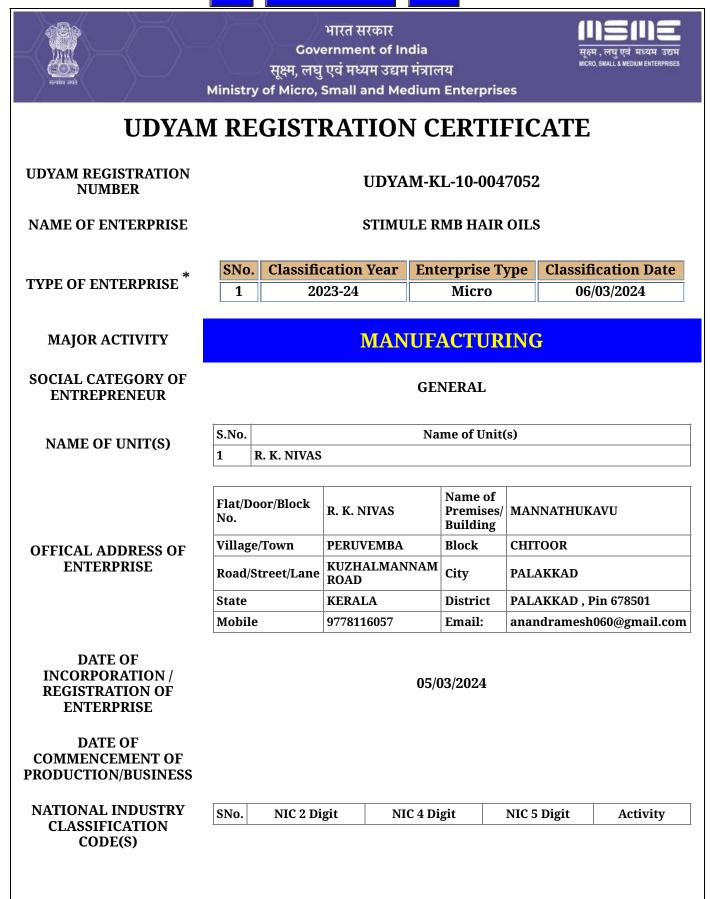

## **STIMULE RMB HAIR OILS**

### **Description:**

Stimule RMB Hair Oil helps in reducing hair fall and boosting hair growth. Its composition of natural extracts combined with coconut oil base helps to repair and restore the hair texture. The natural extracts compose of anti-microbial properties which helps in controlling dandruff.

### **Product details:**

Brand: Stimule RMB Hair Oils

Description: Hair Oil

Type: Cosmetics

Ingredients: Natural plant extracts from flowers and leaves, coconut oil

### **Benefits:**

- Reduce hairfall
- Obtain silky and strong hair
- Boosting hair growth
- Controls dandruff

Gross weight: 100 ml

Warning: Keep away from the reach of kids