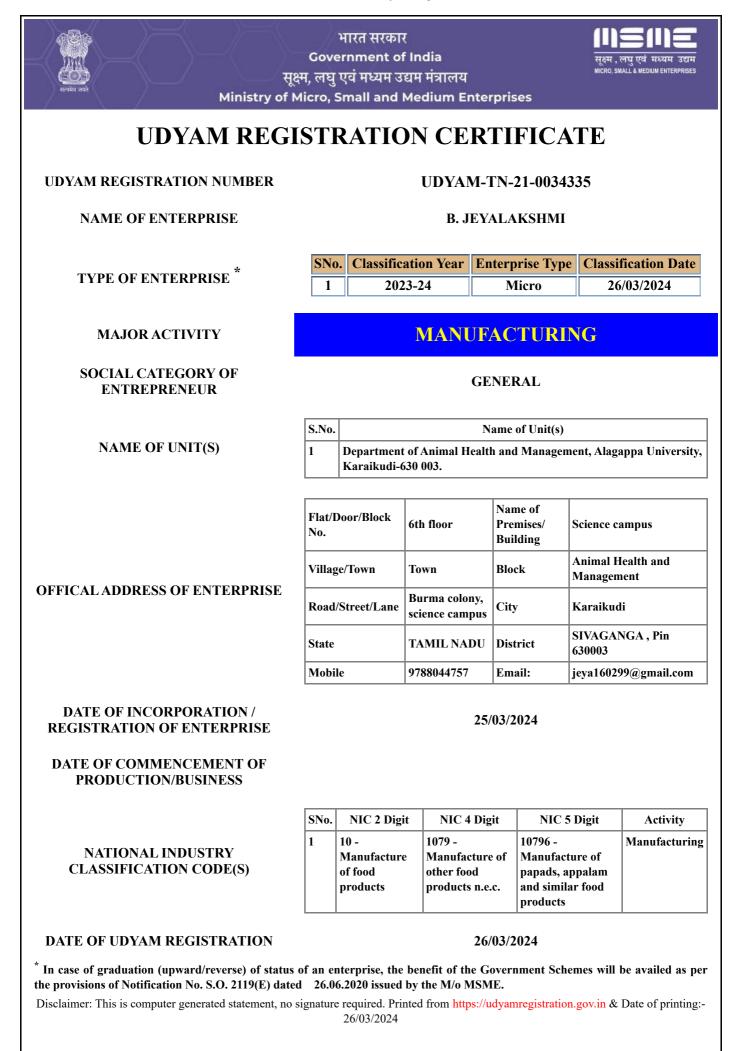

| S.<br>No. | Research<br>Supervisor | Name of the Scholars /<br>Student | Title of the proposal                                                                                      |  |  |  |  |
|-----------|------------------------|-----------------------------------|------------------------------------------------------------------------------------------------------------|--|--|--|--|
| 1.        |                        | Ms. A.S.Nisha                     | Nano-Cugen Scaffold                                                                                        |  |  |  |  |
| 2.        |                        | Ms.C.Sandhiya                     | Albz Nanogel                                                                                               |  |  |  |  |
| 3.        | Dr. B.<br>Vaseekaran   | Ms. B. Jeyalakshmi                | Phycoria Liquid Food Colour                                                                                |  |  |  |  |
| 4.        | Vaseekaran             | Ms.G.S.Priyadharshini             | Annona Hair Care Shampoo                                                                                   |  |  |  |  |
| 5.        |                        | Ms. P.K. Atchaya                  | Nahwogel Spray                                                                                             |  |  |  |  |
| 6.        |                        | Mr. P. Thirunageswaran            | Formulation of seaweed-based<br>instant soup mixture for human<br>consumption                              |  |  |  |  |
| 7.        | Dr. N.M.<br>Prabhu     | Ms. S. Vibitha Sri                | Formulation of nutritional cookies<br>and muffins from bran of traditional<br>rice, macroalgae and millets |  |  |  |  |
| 8.        |                        | Mr. K.Sanasimanikandan            | Finfish species – specific bio floc<br>formulation for aquaculture<br>applications.                        |  |  |  |  |

The above Scholars / Students are permitted to have start-up under the mentorship of the faculty members and also to register the start-ups in UDAYAM portal (Government portal for MSME Registration) without any financial commitment to the University.