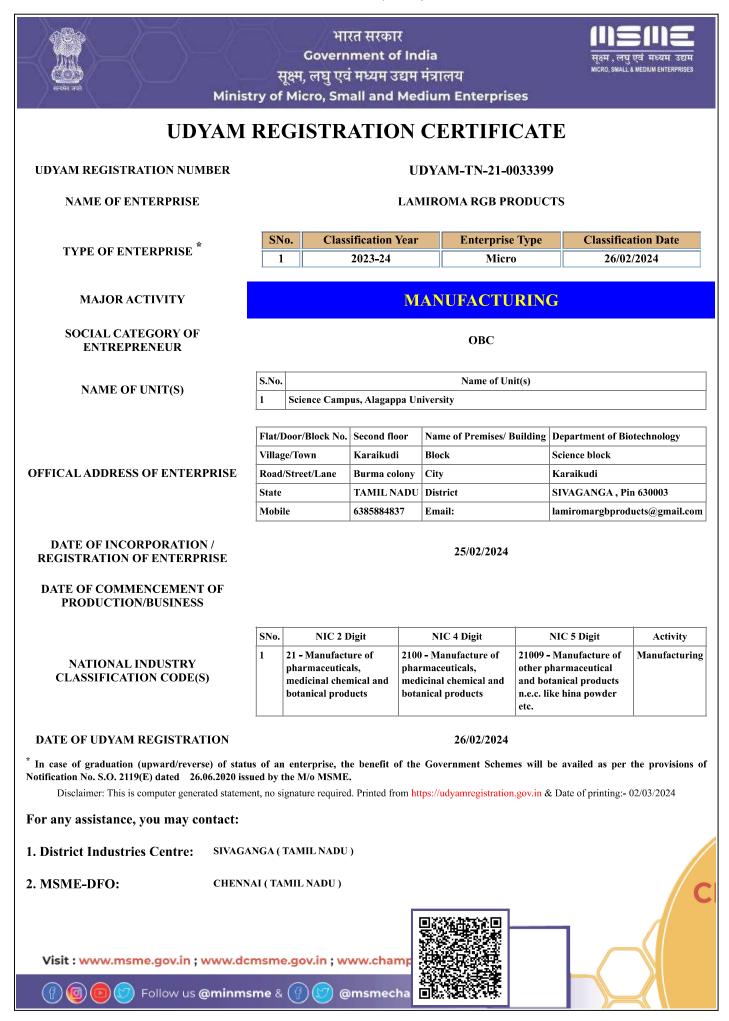

Lamiroma RGB candle is natural mosquito repellent with longlasting and mesmerizing aroma that will undoubtedly add more to the aura of a room. These candles make the environment positive provides peace of mind.

Caution – Keep out of reach of children. essential oils and other natural oils.

## Product details

## **Brand: LAMIROMA RGB PRODUCTS**

**Description:** Natural Mosquito Repellent

Type: Candles

Ingredients: Essential and Fragrance Oils

- ✓ 100% Pure & Natural Ingredients
- $\checkmark\,$  No Permethrin Chemicals
- ✓ Smooth Breathing
- ✓ Effective Control

Gross weight: 20g

Our unisex anti-aging cream is the most customer preferable remedy among various skin care creams. The face cream and body cream, can do wonders for your skin health. It intends to lessen the appearance of wrinkles, fine lines, and other aging symptoms on the skin naturally. It is packed with many active organic constituents like medicinal herbs and active compounds. Our Clitotin MGB Anti-aging cream includes components that can ensure and encourage collagen formation, moisturize the skin, and offer protection from environmental toxins. So, if you are struggling with dull and dry skin, then this is the skincare product that you don't want to miss. Better hydration of the skin makes it smooth and soft, giving you a youthful look.