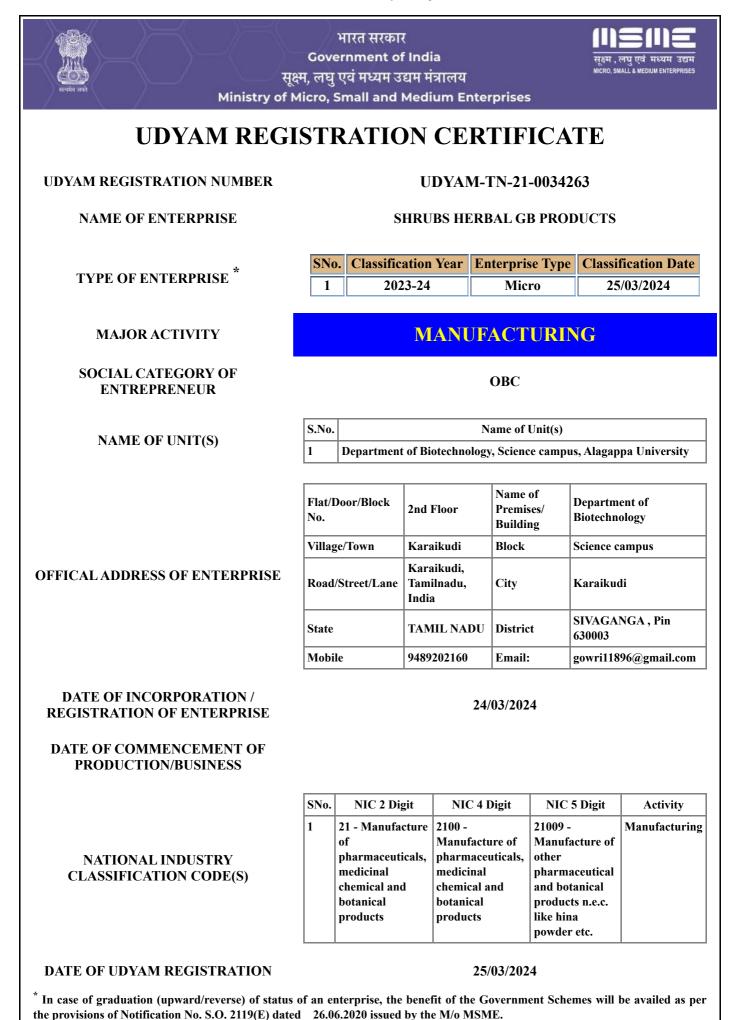

### **Brand: SHRUBS GB HEALTH PRODUCTS**

**Description:** Moisturizers

**Type:** HEALTHCARE

Ingredients: medicinal herbs and active compounds

- ✓ 100% Pure & Natural Ingredients
- ✓ Refines fine lines and wrinkles
- ✓ Lightweight & Non-Sticky

Gross weight: 10g