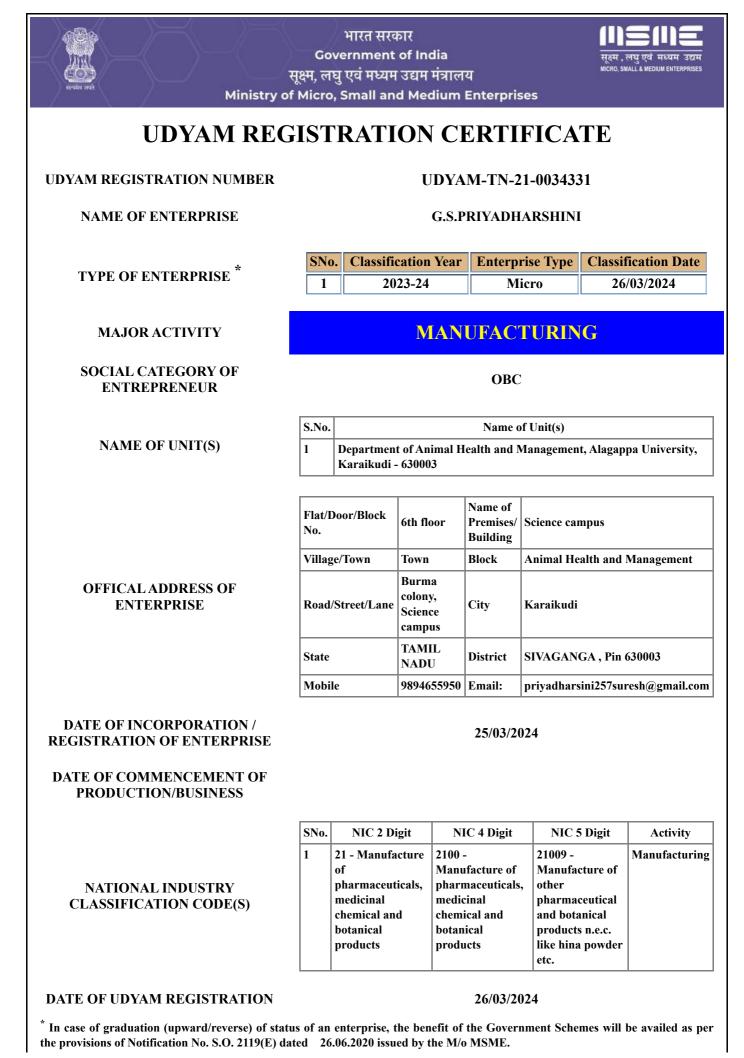

| S.<br>No. | Research<br>Supervisor | Name of the Scholars /<br>Student | Title of the proposal                                                                                      |  |  |  |  |
|-----------|------------------------|-----------------------------------|------------------------------------------------------------------------------------------------------------|--|--|--|--|
| 1.        |                        | Ms. A.S.Nisha                     | Nano-Cugen Scaffold                                                                                        |  |  |  |  |
| 2.        |                        | Ms.C.Sandhiya                     | Albz Nanogel                                                                                               |  |  |  |  |
| 3.        | Dr. B.<br>Vaseekaran   | Ms. B. Jeyalakshmi                | Phycoria Liquid Food Colour                                                                                |  |  |  |  |
| 4.        | Vaseekaran             | Ms.G.S.Priyadharshini             | Annona Hair Care Shampoo                                                                                   |  |  |  |  |
| 5.        |                        | Ms. P.K. Atchaya                  | Nahwogel Spray                                                                                             |  |  |  |  |
| 6.        |                        | Mr. P. Thirunageswaran            | Formulation of seaweed-based<br>instant soup mixture for human<br>consumption                              |  |  |  |  |
| 7.        | Dr. N.M.<br>Prabhu     | Ms. S. Vibitha Sri                | Formulation of nutritional cookies<br>and muffins from bran of traditional<br>rice, macroalgae and millets |  |  |  |  |
| 8.        |                        | Mr. K.Sanasimanikandan            | Finfish species – specific bio floc<br>formulation for aquaculture<br>applications.                        |  |  |  |  |

The above Scholars / Students are permitted to have start-up under the mentorship of the faculty members and also to register the start-ups in UDAYAM portal (Government portal for MSME Registration) without any financial commitment to the University.