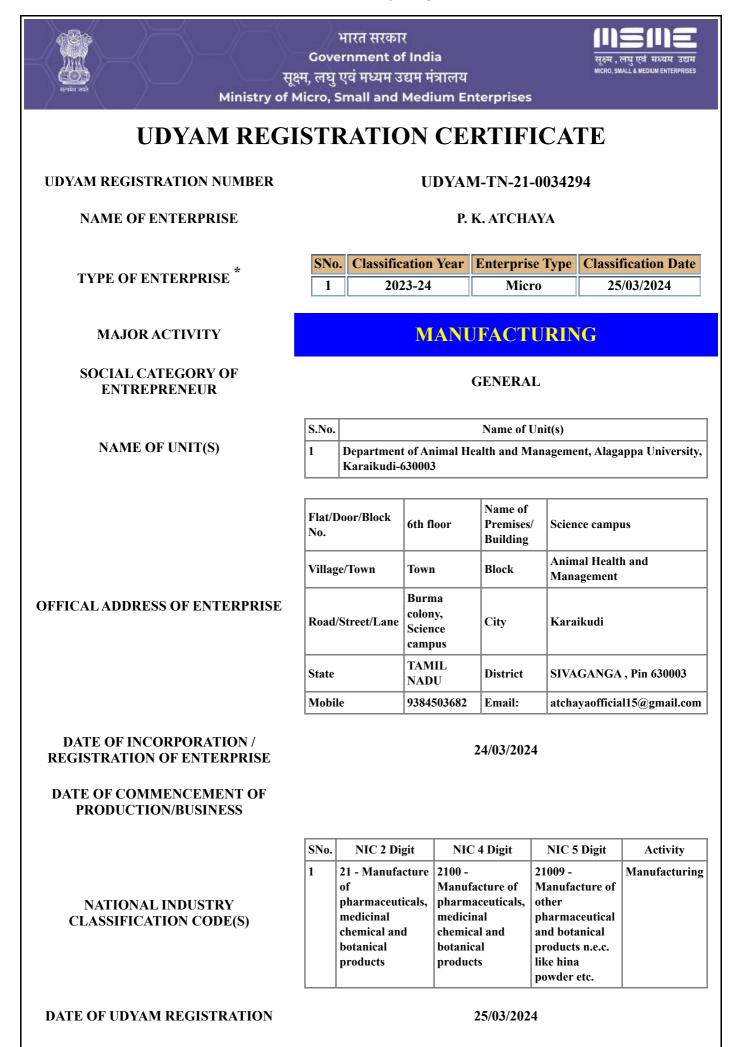

| S.<br>No. | Research<br>Supervisor | Name of the Scholars /<br>Student | Title of the proposal                                                                                      |  |  |  |  |
|-----------|------------------------|-----------------------------------|------------------------------------------------------------------------------------------------------------|--|--|--|--|
| 1.        |                        | Ms. A.S.Nisha                     | Nano-Cugen Scaffold                                                                                        |  |  |  |  |
| 2.        |                        | Ms.C.Sandhiya                     | Albz Nanogel                                                                                               |  |  |  |  |
| 3.        | Dr. B.<br>Vaseekaran   | Ms. B. Jeyalakshmi                | Phycoria Liquid Food Colour                                                                                |  |  |  |  |
| 4.        | Vaseekaran             | Ms.G.S.Priyadharshini             | Annona Hair Care Shampoo                                                                                   |  |  |  |  |
| 5.        |                        | Ms. P.K. Atchaya                  | Nahwogel Spray                                                                                             |  |  |  |  |
| 6.        |                        | Mr. P. Thirunageswaran            | Formulation of seaweed-based<br>instant soup mixture for human<br>consumption                              |  |  |  |  |
| 7.        | Dr. N.M.<br>Prabhu     | Ms. S. Vibitha Sri                | Formulation of nutritional cookies<br>and muffins from bran of traditional<br>rice, macroalgae and millets |  |  |  |  |
| 8.        |                        | Mr. K.Sanasimanikandan            | Finfish species – specific bio floc<br>formulation for aquaculture<br>applications.                        |  |  |  |  |

The above Scholars / Students are permitted to have start-up under the mentorship of the faculty members and also to register the start-ups in UDAYAM portal (Government portal for MSME Registration) without any financial commitment to the University.