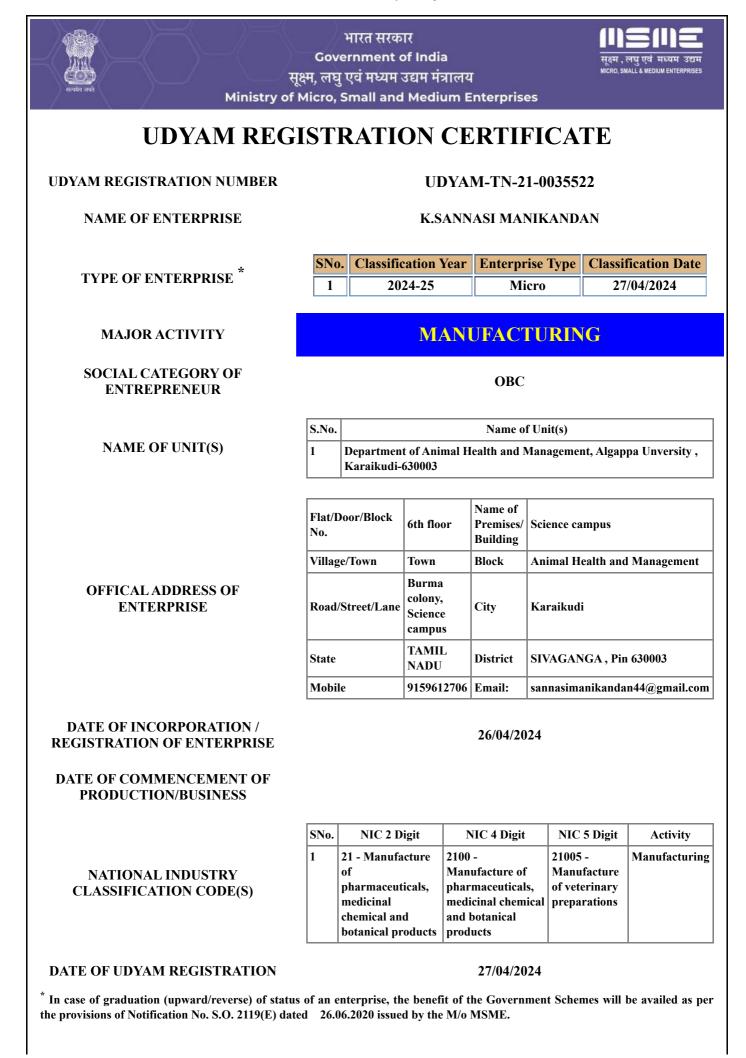

### Inventors

M.Phil: K.Sannasi Manikandan

| Supervisor | Dr.N.M. Prabhu                             |
|------------|--------------------------------------------|
|            | Associate Professor                        |
|            | Department of Animal Health and Management |
|            | Alagappa University                        |

AquaBiotic is a very rich probiotic containing naturally occurring bacteria, micro and macronutrients that aid in the growth of biofloc and phytoplankton. It develops and maintains high-quality floc composition and water quality to produce an optimum habitat for aquatic animal development, also lowering the FCR and increase revenues. It stimulates growth and improves fish immunity, which improves disease resistance and survival rate.

### **Product Details**

Brand Name: AquaBiotic Description: Biofloc Type : Aqua-Healthcare Ingredients: > Probiotics

- Seaweed extract
- > Molasses