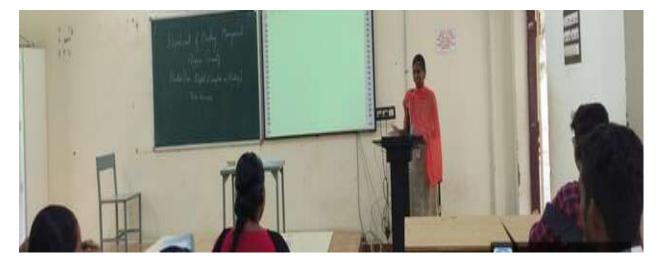

## Elocution and slogan framing competition – 20.01.23 Topic – 'Digital Disruption in Banking'

Participant: Ms.S.Keerthana, I MBA (B&I), explaining Cyber security Threats in Digital Banking

Participants of Slogan Framing Competition