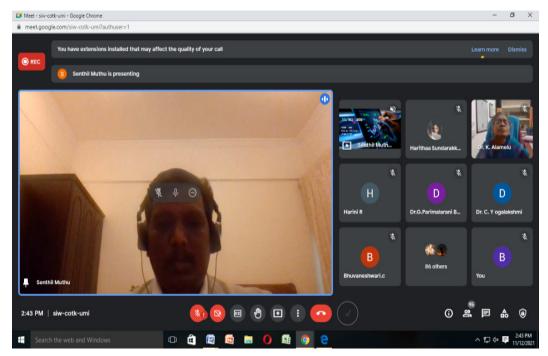

#### **International Webinar on Digital Trends in Banking**

On November 12, 2021, the Department of Banking Management organized an international webinar captioned "Digital Trends in Banking." Mr. Senthil Muthu, Associate Director, Digital Consulting Practice, KPMG,India (placed in Bahrain), was the resource person for the webinar.