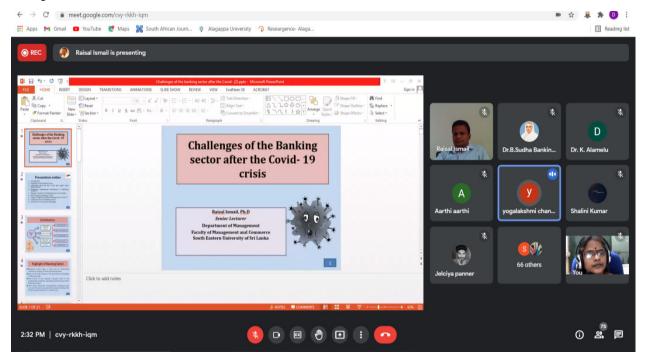

#### **International Webinar on Challenges of Banking Sector after the Covid -19 Crisis**

On November 16, 2021, the Department of Banking Management organized an international webinar on "Challenges of the Banking Sector after the COVID-19 Crisis." Dr.Raizal Ismail, Senior Lecturer, Department of Management, South Eastern University, Sri Lanka, delivered the special address.