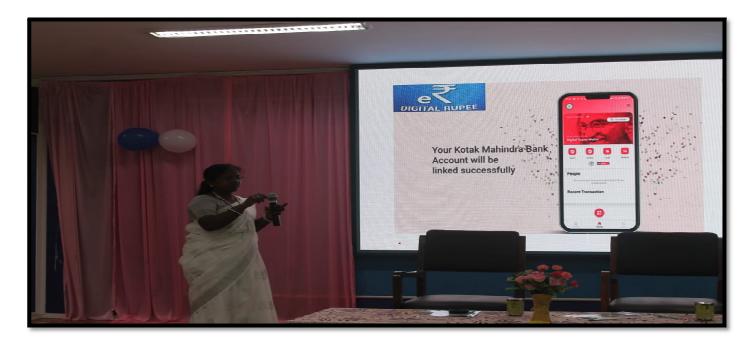

#### **Resource Persons:**

1. Ms.R.Kalpana, Assistant General Manager, RBI, Chennai.

2. Mr. Aamol Chaudhary,Director, Technology Enablement, Financial services Practice, KPMG, India

3. Mr. Senthil Muthu, Associate Director, Technology Enablement, Financial services Practice, KPMG, India