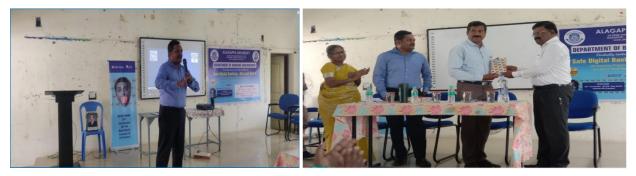

Workshop on Safe Digital Banking – Do's and Don'ts (An Awareness Program for the Prevention of Banking Frauds as a part of 'Mooh Bandh Rakho' initiative of HDFC Bank)

Workshop on **Safe Digital Banking- Do's and Don'ts** organized on 07.12.2021 at 10.30 a.m. in the Management Seminar Hall to create awareness about the prevention of banking frauds in association with HDFC Bank as a part of its 'Mooh Bandh Rakho' initiative in commemoration of international fraud awareness week.

Prof. S. Karuppuchamy, Member, Vice-Chancellor Officiating Committee, Alagappa University, delivered presidential address. Dr. S. Rajamohan, Dean, School of Management offered felicitations.

Mr. N. Veerappan, Vice-President and Regional Manager, Tamil Nadu & Kerala, Credit Intelligence & Control, HDFC Bank Ltd., explained the safe digital banking techniques and various frauds in digital banking.