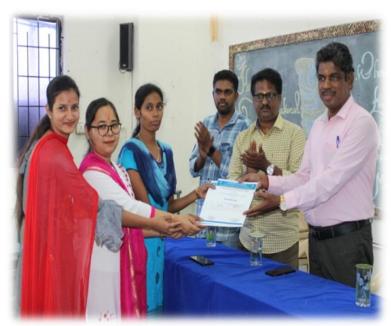

### **WOMEN'S CLUB**

- > Our department hosted award ceremonies to honor exceptional alumni, recognizing their achievements across various fields including science, technology, and business, as part of our celebration of International Women's Day, annually observed on 8<sup>th</sup> March.
- > Helping unwell women staff and students.
- > Organizing free medical camps.
- > Offering training classes in gardening, cooking, painting, quilling etc.
- Conducting training classes in weight management for fitness and yoga.
- > Conducting seminars, conferences and guest lectures.

## **INTERNATIONAL WOMEN'SDAY-2022**

Programme Schedule 9th March, 2022

| Venue: I M.Sc Class Room, 6thFloor,                 |                                      |               |                                |
|-----------------------------------------------------|--------------------------------------|---------------|--------------------------------|
| Department of Animal Health and Management          |                                      |               |                                |
| International Women's Day, March-2022               |                                      |               |                                |
| Time                                                | Competitions                         |               | Judge Name                     |
| 10.30 -11.30 am                                     | Speech Competition                   | : Time: 8 min | Dr.P.Srinivasan                |
| 11.40 am-12.10 pm                                   | Poster Making Competition            | : Time:30min  | Dr.N.M.Prabhu                  |
| 12.15 am-1.15 pm                                    | Fireless Cooking                     | : Time:30min  | Dr.B.Vaseeharan<br>Dr.V.Nithya |
|                                                     |                                      |               | Dr.P.Kumar                     |
| Lunch Break                                         |                                      |               |                                |
| Programme                                           |                                      |               |                                |
| 2.30 pm Tamilzhthai vazhthu & vallal vazhthu        |                                      |               |                                |
| 2.30 pm                                             | Welcome Address                      |               | S.P.Solaipriya II-M.Sc         |
| 2.40 pm 2.50 pm                                     | Presidential Address                 |               | Dr.B.Vaseeharan                |
| 2.50 pm- 3.00 pm                                    | Felicitation Address                 |               | Dr.P.Srinivasan                |
|                                                     |                                      |               | Dr.N.M.Prabhu                  |
| 3.00 pm -3.15 pm                                    | DAHM Women's Achiever Award Ceremony |               |                                |
| 3.15 pm -3.30 pm                                    | Prize distribution                   |               |                                |
| Tea break 3.30-3.45 pm                              |                                      |               |                                |
| 3.45 pm- 4.30 pm                                    | Cultural Events & Cake-Cutting       |               |                                |
| 4.30 pm                                             | Vote of Thanks                       |               | N.Arthi I-M.Sc                 |
| Dr.M.Biruntha Co-ordinator, Women's day Celebration |                                      |               |                                |