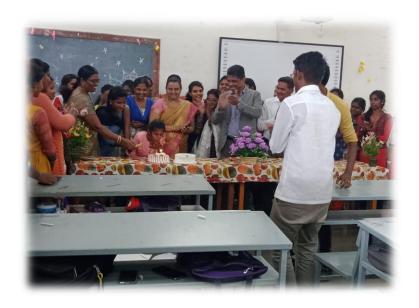

## **INTERNATIONAL WOMEN'SDAY-2022**

Programme Schedule 9th March, 2022

| Venue: I M.Sc Class Room, 6thFloor,                 |                                      |               |                                |
|-----------------------------------------------------|--------------------------------------|---------------|--------------------------------|
| Department of Animal Health and Management          |                                      |               |                                |
| International Women's Day, March-2022               |                                      |               |                                |
| Time                                                | Competitions                         |               | Judge Name                     |
| 10.30 -11.30 am                                     | Speech Competition                   | : Time: 8 min | Dr.P.Srinivasan                |
| 11.40 am-12.10 pm                                   | Poster Making Competition            | : Time:30min  | Dr.N.M.Prabhu                  |
| 12.15 am-1.15 pm                                    | Fireless Cooking                     | : Time:30min  | Dr.B.Vaseeharan<br>Dr.V.Nithya |
|                                                     |                                      |               | Dr.P.Kumar                     |
| Lunch Break                                         |                                      |               |                                |
| Programme                                           |                                      |               |                                |
| 2.30 pm Tamilzhthai vazhthu & vallal vazhthu        |                                      |               |                                |
| 2.30 pm                                             | Welcome Address                      |               | S.P.Solaipriya II-M.Sc         |
| 2.40 pm 2.50 pm                                     | Presidential Address                 |               | Dr.B.Vaseeharan                |
| 2.50 pm- 3.00 pm                                    | Felicitation Address                 |               | Dr.P.Srinivasan                |
|                                                     |                                      |               | Dr.N.M.Prabhu                  |
| 3.00 pm -3.15 pm                                    | DAHM Women's Achiever Award Ceremony |               |                                |
| 3.15 pm -3.30 pm                                    | Prize distribution                   |               |                                |
| Tea break 3.30-3.45 pm                              |                                      |               |                                |
| 3.45 pm- 4.30 pm                                    | Cultural Events & Cake-Cutting       |               |                                |
| 4.30 pm                                             | Vote of Thanks                       |               | N.Arthi I-M.Sc                 |
| Dr.M.Biruntha Co-ordinator, Women's day Celebration |                                      |               |                                |