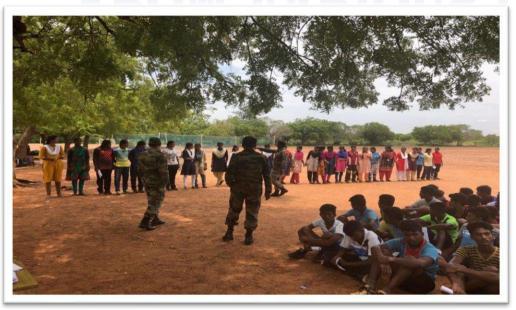

#### NSS. NCC ,YRC AND HEALTH CENTRE JOINTLY ORGANIZED MEDICAL CAMP ON 1<sup>ST</sup> APRIL 2022

Alagappa University NATIONAL CADET CORPS and Nehru Yuva Kendra, AUCPE, SDAT and Swami Vivekananda Youth Association jointly organized RUN FOR UNITY on 31st October 2022 Total 650 students participated