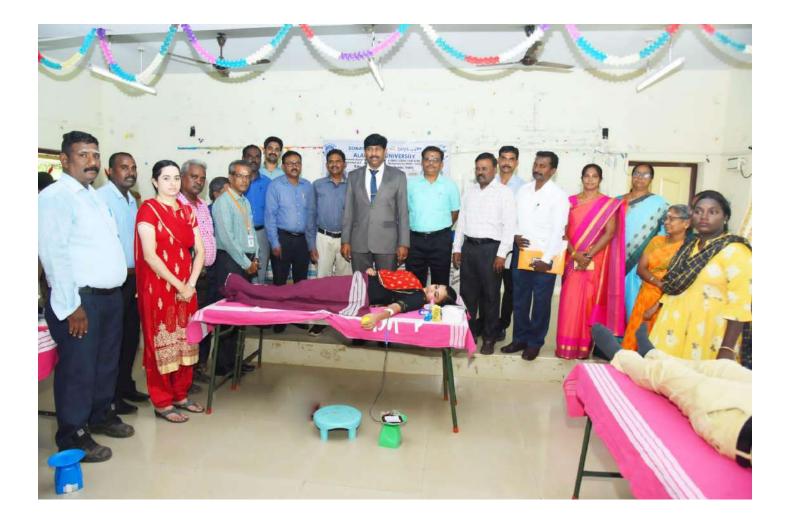

ழகத் தின் வைத்தனர், முகாமில் கல் முன்னாள் துணைவேந்தர் லூரியின் துணை முதல்வர் எஸ்..சுப் மகாலிங்க சுரேஷ், கல்லா மற்றும் சிவ ரியின் ஒருங்கிணைப்பா கங்கை மாவட்டத்தின் எர் வடிவாம்பாள், கல்லூ மெக்கானிக்கல் தமிழ்ச்செம்மல் பகிர்த துறையின் துறைத் தலை

ஆகியோர் கலந்து கொண்டனர், பேராசிரியர் கள் மாணவர்கள் அலுவ லர்கள் .என பலர் ஆர்வ மாக பங்கேற்று ரக்க தானம் செய்தனர். 100க்கும் மேற்பட்ட மாணவ மாணவிகள் ரக்க தானம் வழங்கினார்கள், வக் கல்லூரி மருத்துவம னையில் உள்ள ரக்க வங் கிக்கு தானமாக வழங்கப்பட்டது. இம்மு காமிற்காண ஏற்பாட்டை ஸ்ரீ ராஜ ராஜன் பொறியி யல் மற்றும் தொழில்நுட் பக் கல்லூரியின் இளை Guni செஞ்சிலுவை சங்கத்தின்(யூத் ொ கிராஸ்) ஒருங்கிணைப்பா ளர் இசபெல்லா ராணி எற்

### Blood Donation camp inaugurated by Our Honourable Vice-Chancellor Prof.G.RAVI Ph.D. D.Sc on 14.09.2022 at Faculty Of Management Block











#### Medical camp



- Opportunities are provided to the YRC Volunteers to know about recent requirements for emergency service like accidents, flood during heavy rain, fire accidents, first aid etc.
- Live Video accidents are shared with faculties and students as e-resources for learning to reduce road accidents.

## Photo

- Vaccination camp,
- Siddha awareness camp 9-01-2019
- Helmet awareness rally with NSS
- District collector award photo
- District collector meeting volunteer vaccination camp two students per point
- 1000 drivers LCTPL HALL RTO, Deputy collector Mrs. Aasha madam.

## Orientation programme is conducted to YRC Programme officers of affiliated colleges and students to make them familiar with social service like Tree plantation , Avoid plastics – awareness, Use cotto