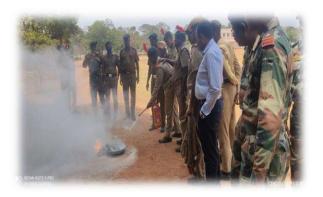

## ATC (ANNUAL TRAINING CAMP) FIRE AND SAFETY TRAINING HELD AT ALAGAPPA GOVERMENT COLLEGE CAMPUS, KARAIKUDI ON 03.03.2022