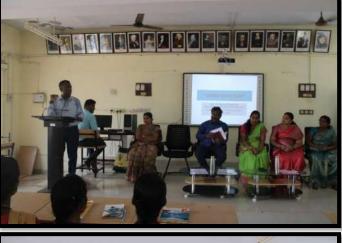

### ACTIVITIES CARRIED OUT UNDER THE AEGIS OF DEEP CELL

- The Cell conducted a Training Programme on Communication Skills on 17.10.2022 for students to strengthen their knowledge of technical aspects of language.
- Mrs. Sharmila from Alagappa Government College served as the resource person and taught students how to make sentences without grammatical errors.
- The resource person inculcated in students enthusiasm for English Language and also made the trainees aware of the benefits of being strong in English.
- Another Training Programme was organized under the aegis of DEEP CELL on 21.04.2023. Training Programme on the Effective Use of Idioms and Phrases.
- Dr. G.Somasundaram, Assistant Professor of English, Government Arts and Science College was the resource person. He also explained how English Language Learning can take place through fun.
- English Proverbs, rhymes and popular saying were displayed on the board by the resource person and he illustrated how English can be learnt through them.

#### TRAINING PROGRAMME ON THE EFFECTIVE USE OF IDIOMS AND PHRASES