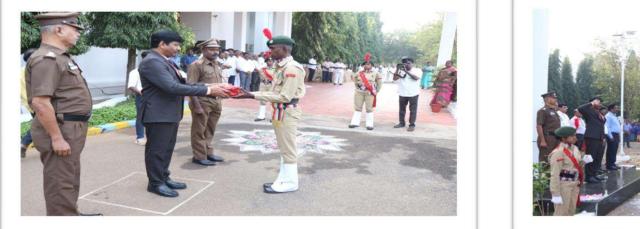

## **REPUBLIC DAY CELEBRATION ON JAN 26TH 2020**

#### HONOURABLE VICE-CHANCELLOR PROF N.RAJENDRAN AND PROF H.GURUMALLESH PRABHU ALONG WITH OUR CADETS