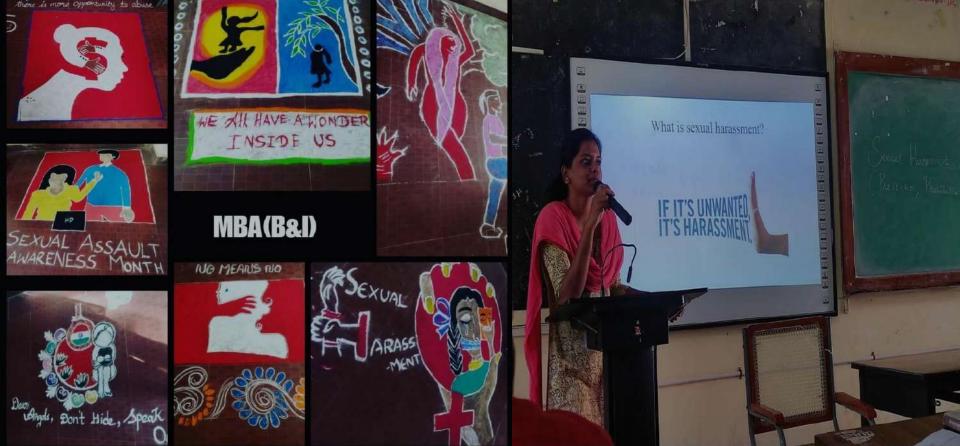

# **Events organized**

|      | Molence Against Wollien                                                                                                 |            |                                                                                          |
|------|-------------------------------------------------------------------------------------------------------------------------|------------|------------------------------------------------------------------------------------------|
| Year | Description of Activity                                                                                                 | Date       | Participants / Beneficiaries                                                             |
| 2018 | Women'sEmpowermentforempowering Next Generation (RallyandSeminar)organisedinassociationwithDistrictSocialWelfare Office | 08.02.2018 | University Department Students,<br>teaching and non-teaching staff and<br>general public |
| 2018 | Organised rally for women<br>economic empowerment                                                                       | 12.10.2018 | General public                                                                           |
| 2018 | Organised awareness program about<br>Health and Hygiene                                                                 | 13.10.2018 | General public                                                                           |
| 2019 | International women's Day<br>Celebration                                                                                | 08.03.2019 | University Department Students                                                           |

# **Activities Gallery**

| Year | Description of Activity        | Date       | Participants / Beneficiaries   |  |
|------|--------------------------------|------------|--------------------------------|--|
| 2023 | Rally                          | 10.03.2023 | University Department Students |  |
|      |                                |            | and Public                     |  |
| 2023 | Drawing and Slogan Competition | 10.05.2023 | University Department Students |  |