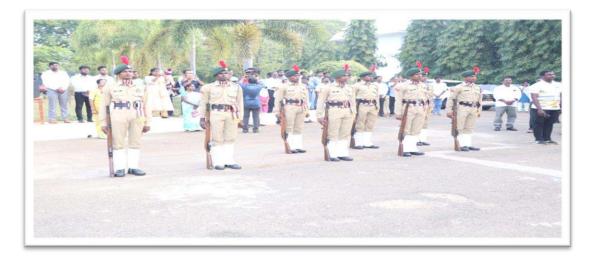

## **REPUBLIC DAY CELEBRATION ON JAN 26TH 2020**

#### HONOURABLE VICE-CHANCELLOR PROF N.RAJENDRAN AND PROF H.GURUMALLESH PRABHU ALONG WITH OUR CADETS