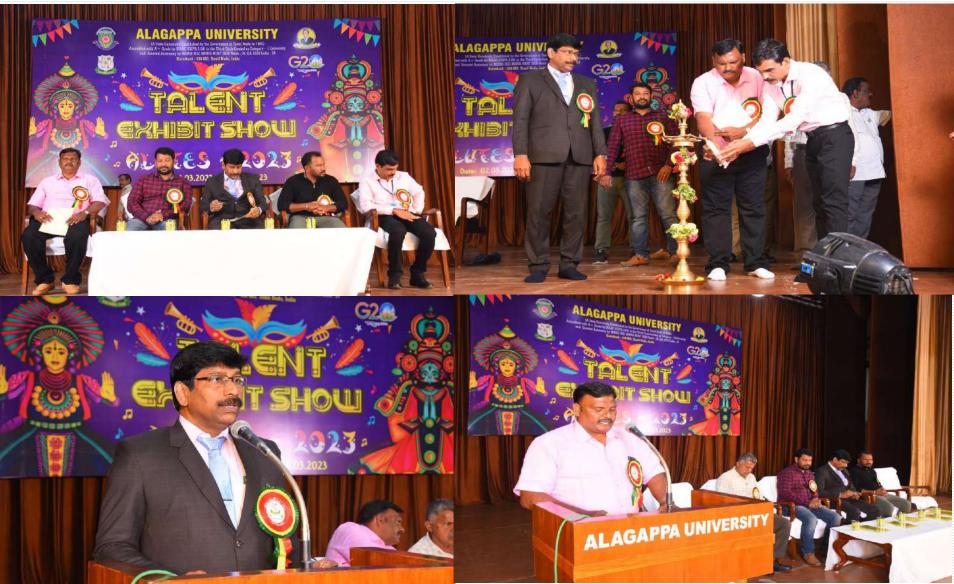

ersity Established in 1985)

ninf



Karaikudi - 630003. Tamil Nadu, India cordially invites you to the Valediction of



Talent Exhibit Show - 2023

on Saturday 4<sup>th</sup> March 2023 at 4.30 p.m. at L.CT.L.Palaniappa Chettiar Memorial Auditorium

> Dr. G. SIVAKUMAR Deputy Coordinator, Cultural Club Welcomes

Prof. G. RAVI Vice-Chancellor Alaqappa University, Karaikudi Presides

**Prof. S. RAJAMOHAN** Registrar i/c Alagappa University, Karaikudi Felicitates

**Mr. ANDREWS** Actor & Anchor Delivers Valedictory Address

Dr. K. LANGESWARAN Coordinator, Cultural Club Vote of Thanks



Prof. S. Rajamohan Registrar i/c

Prof. S. Rajamohan Registrar i/c

Dr. K. Langeswaran Coordinator, Cultural Club

Dr. G. Sivakumar Deputy Coordinator, Cultural Club



# INAUGURAL FUNCTION OF ALUTES - 2023



## VALEDICTORY FUNCTION OF ALUTES - 2023



#### OVER ALL WINNER OF ALUTES 2023 DEPARTMENT OF FINE ARTS & RUNNER DEPARTMENT OF JOURNALISM AND MASS COMMUNICATION







Karaikudi - 630003. Tamil Nadu, India



cordially invites you to the Inauguration of Alagappa University Intercollegiate Talent Exhibit Show - 2023 on Friday 31<sup>st</sup> March 2023 at 10.30 a.m. at L.CT.L.Palaniappa Chettiar Memorial Auditorium

Dr. K. LANGESWARAN Coordinator, Cultural Club Welcomes

#### Prof. G. RAVI

Vice-Chancellor Alagappa University, Karaikudi Presides & Inaugurates

#### Mr. KARUPPU RAJA @ GANJA KARUPPU

Film Actor, Chennai will be Chief Guest

#### **Prof. C. SEKAR**

Member of Syndicate Alagappa University Felicitates

#### Dr. G. SIVAKUMAR Deputy Coordinator, Cultural Club Vote of Thanks

Dr