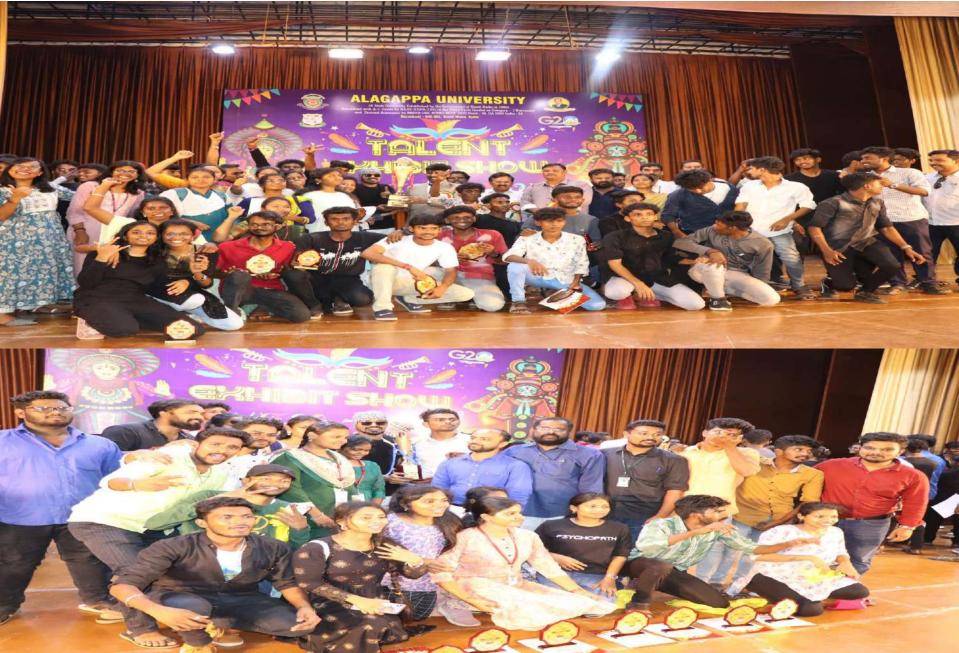

# INAUGURAL FUNCTION OF ALUTES - 2023

#### OVER ALL WINNER OF ALUTES 2023 DEPARTMENT OF FINE ARTS & RUNNER DEPARTMENT OF JOURNALISM AND MASS COMMUNICATION

Karaikudi - 630003. Tamil Nadu, India

cordially invites you to the Inauguration of Alagappa University Intercollegiate Talent Exhibit Show - 2023 on Friday 31<sup>st</sup> March 2023 at 10.30 a.m. at L.CT.L.Palaniappa Chettiar Memorial Auditorium