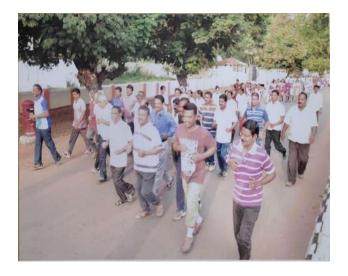

#### NSS. NCC ,YRC AND HEALTH CENTRE JOINTLY ORGANIZED MEDICAL CAMP ON 1<sup>ST</sup> APRIL 2022

Alagappa University NATIONAL CADET CORPS and Nehru Yuva Kendra, AUCPE, SDAT and Swami Vivekananda Youth Association jointly organized RUN FOR UNITY on 31st October 2022 Total 650 students participated