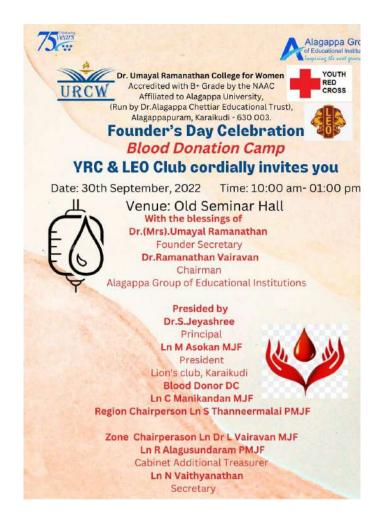

#### Blood Donation Camp At Umayal Ramanadhan college for women 30.09.2022

Secretary

## Blood Donation Camp At Umayal Ramanadhan college for women 30.09.2022

Felicitation address Tamil Chemmal Thiru.C.Bahiratha Natchiyappan Chairman IRCS gr Sivagangai District

Dr.V Aruldas M.B.B.S,D.C.H., Medical officer, Blood Bank, Govt. HQ Hostital, Karaikudi.

Thiru V.Sundararaman Vice - Chairman IRCS,Sivagangai District

Dr.T.Chitra YRC District Organizer Sivagangai District

Dr.G.Vinayagamoorthi YRC- Zonal Co-ordinator Alagappa University A B O

**Organizing Committee** 

Ms.R.Bhuvaneswari Ms.S.Chilambuselvi YRC/LEO Coordinators

U

Blood Donation Camp -20.02.2023 Inuagurated by Our Honourable Vice-Chancellor Alagappa University University