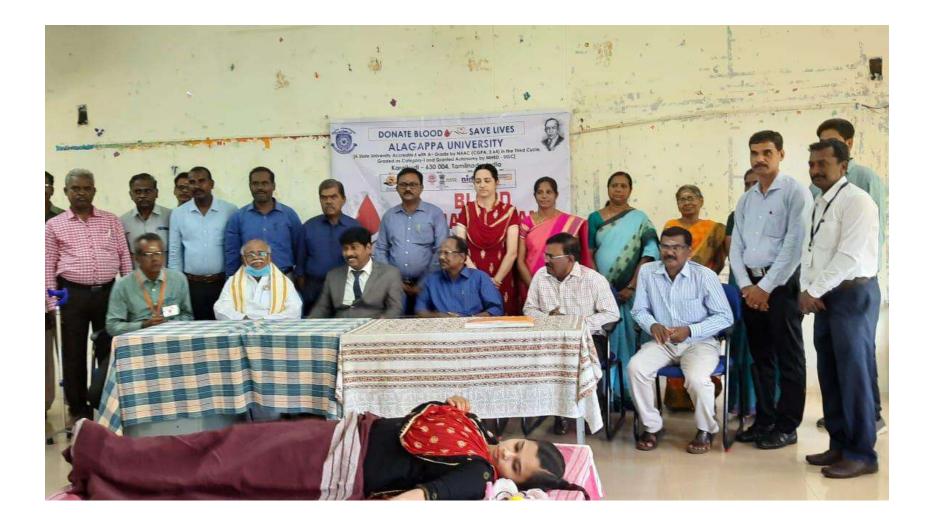

Ms.R.Bhuvaneswari Ms.S.Chilambuselvi YRC/LEO Coordinators

U

Blood Donation Camp -20.02.2023 Inuagurated by Our Honourable Vice-Chancellor Alagappa University University