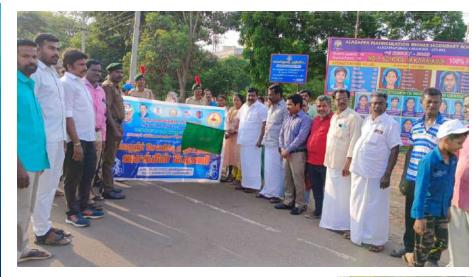

### மழைநீர் சேகரிப்பு விழிப்புணர்வு சைக்கீள் போண

**கா**ள் : 14.05.2023, ஞாயிற்றுக்கீழமை நேம் : காலை 7.00 மணிக்கு தொடங்கும் தூம் : புதீய பேருந்து நீலையம், கானரக்குடி. முடியும் இடம் : கண்ணதாசன் மணிமண்டயம், காரைக்குடி.

#### வரவேற்புரை

அநனத்தி. V. K. யோகநாதன் Chairman - Yoga Skills Development Research and Training Institution

#### சிறப்பு அழைப்பாளர்கள்

க்க S.மாங்கும MLA காரைக்குடி சட்டமன்ற உறுப்பினர் கா. Dr. R.ஸ்டாலின் IPS மாவட்ட காவல் கண்காணிப்பாளர், காரைக்குடி

கூ.PV.பிரவீன்குமார் மாவட்ட இளைஞர் நல அலுவலர், நேரு யுவகேந்தீரா – சிவகங்கை

கூLt.Dr.C.வைரவசுந்தரம் Assitant Professor, Cum NCC Officer , Alagappa University

#### நன்றியுரை

சா.சௌந்தரபாண்டியன் நீறுவனர்,ஜான்பாவா யூத் ஸ்போர்ட்ஸ் கிளப், காரைக்குடி

עשונה פּאוֹניון אוֹנָינואשוֹם כּעושוֹ

காரைக்குடி, மே.13- கின் பேரணி நடைபெற்றது. தேசிய மாணவர் படை அத காரைக்குடியில் நேரு புவிகத் காரைக்குடி புதிய பஸ் நிலை காரி வைரவ கந்தரம், ஜான் திரா. அழகப்பா பல்கலைக்க யத்தில் தொடங்கிய பேர பாவாயுத்ஸ்போர்ட்ஸ்கினப ழக தேசிய மாணவர் படை, வியை மாங்குடி எம்.எல்.ஏ. நிறுவனர் சவுத்தர பாண்டி ஜான்பாவாயூதஸ்போர்ட்ஸ் கொடியசைத்து தொடங்கியன்,யோகா,ஸ்கில்டெலலப தினப், கவாயிவிவேகானத்தா வைத்தார். நிகழ்ச்சியில் மேன்ட் ட்ரைனிங் இனல இளையோர் மன்றம் ஆகிய காரைக்குடி உதவி போலிஸ் டிட்புட் சேர்மன் போகதா வற்றின் சார்பில் மழைநீர் சூப்பிரண்டு ஸ்டாலின். தன் ஆலியார் கலந்து சேசரிப்புவிழிப்பணர்வுசைக் மாவட்ட இனைஞர் நல கொண்டனர்.

அலுவலர் பிரவீன குமார் அழகப்பா பல்கலைக்கழக