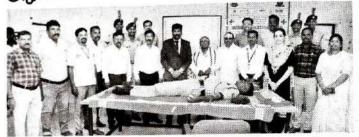

# **BLOOD DONATION CAMP**

NATIONAL CADET CORPS, Health care Centre, NSS and YRC jointly organized BLOOD DONATION CAMP held at MBA block. The blood camp was inaugurated by honourable vice chancellor Prof. G.Ravi Alagappa University- 20th 02 2023