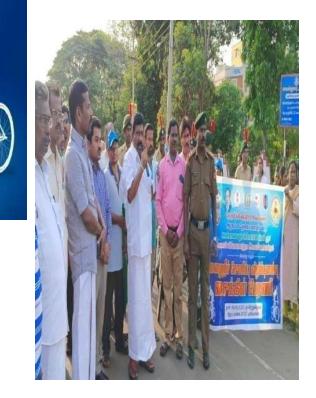

### மழைநீர் சேகரிப்பு விழிப்புணர்வு சைக்கீள் போண

**கா**ள் : 14.05.2023, ஞாயிற்றுக்கீழமை நேம் : காலை 7.00 மணிக்கு தொடங்கும் தூம் : புதீய பேருந்து நீலையம், கானரக்குடி. முடியும் இடம் : கண்ணதாசன் மணிமண்டயம், காரைக்குடி.

#### வரவேற்புரை

அநனத்தி. V. K. யோகநாதன் Chairman - Yoga Skills Development Research and Training Institution

#### சிறப்பு அழைப்பாளர்கள்

க்க S.மாங்கும MLA காரைக்குடி சட்டமன்ற உறுப்பினர் கா. Dr. R.ஸ்டாலின் IPS மாவட்ட காவல் கண்காணிப்பாளர், காரைக்குடி

கூ.PV.பிரவீன்குமார் மாவட்ட இளைஞர் நல அலுவலர், நேரு யுவகேந்தீரா – சிவகங்கை

கூLt.Dr.C.வைரவசுந்தரம் Assitant Professor, Cum NCC Officer , Alagappa University

#### நன்றியுரை

சா.சௌந்தரபாண்டியன் நீறுவனர்,ஜான்பாவா யூத் ஸ்போர்ட்ஸ் கிளப், காரைக்குடி

עשונה פּאוֹניון אוֹנָינואשוֹם כּעושוֹ

காரைக்குடி, மே.13- கின் பேரணி நடைபெற்றது. தேசிய மாணவர் படை அத காரைக்குடியில் நேரு புவிகத் காரைக்குடி புதிய பஸ் நிலை காரி வைரவ கந்தரம், ஜான் திரா. அழகப்பா பல்கலைக்க யத்தில் தொடங்கிய பேர பாவாயுத்ஸ்போர்ட்ஸ்கினப ழக தேசிய மாணவர் படை, வியை மாங்குடி எம்.எல்.ஏ. நிறுவனர் சவுத்தர பாண்டி ஜான்பாவாயூதஸ்போர்ட்ஸ் கொடியசைத்து தொடங்கியன்,யோகா,ஸ்கில்டெலலப தினப், கவாயிவிவேகானத்தா வைத்தார். நிகழ்ச்சியில் மேன்ட் ட்ரைனிங் இனல இளையோர் மன்றம் ஆகிய காரைக்குடி உதவி போலிஸ் டிட்புட் சேர்மன் போகதா வற்றின் சார்பில் மழைநீர் சூப்பிரண்டு ஸ்டாலின். தன் ஆலியார் கலந்து சேசரிப்புவிழிப்பணர்வுசைக் மாவட்ட இனைஞர் நல கொண்டனர்.

அலுவலர் பிரவீன குமார் அழகப்பா பல்கலைக்கழக