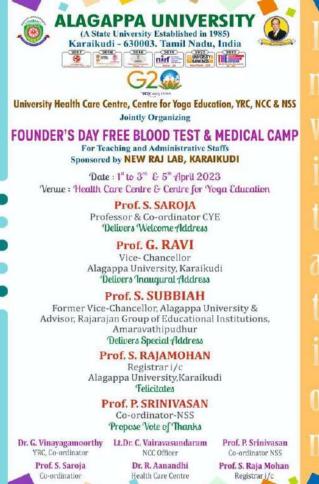

### **FAREWELL DAY FUNCTION**

Alagappa University NCC Army Wing celebrated farewell day function, Dr.Mari Associate NCC Officer, Shri Sevugan Annamalai College was the chief guest of the Event

**BLOOD TEST & MEDICAL CAMP** University Health Care Centre, Centre for Yoga Education, YRC, NATIONAL CADET CORPS & NSS jointly organized Founder's Day free Blood Test & Medical Camp for Teaching and Administrative Staff on 1st to 3rd & 5th