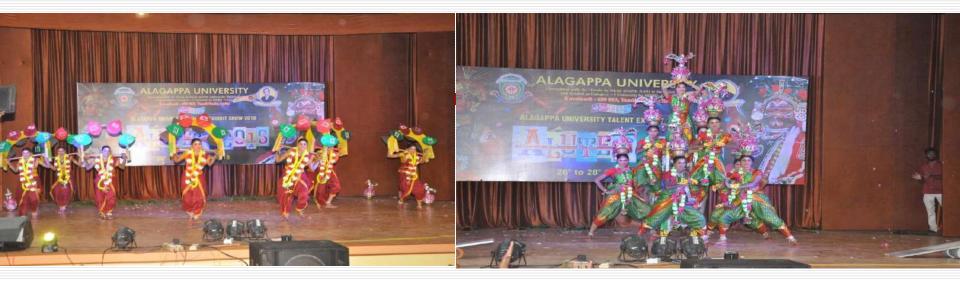

#### **Our University students performed Tribal Dance in ALUTES - 2018**

#### **Our University students performing Folk Dance in ALUTES - 2018**