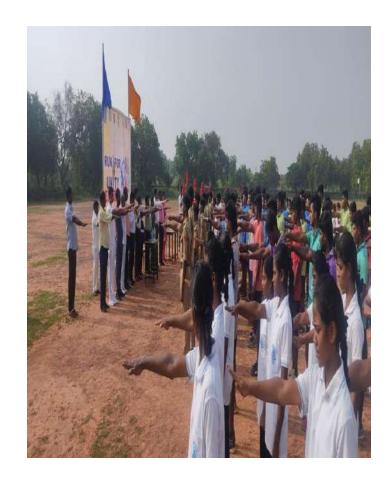

#### NSS. NCC ,YRC AND HEALTH CENTRE JOINTLY ORGANIZED MEDICAL CAMP ON 1<sup>ST</sup> APRIL 2022

Alagappa University NATIONAL CADET CORPS and Nehru Yuva Kendra, AUCPE, SDAT and Swami Vivekananda Youth Association jointly organized RUN FOR UNITY on 31st October 2022 Total 650 students participated