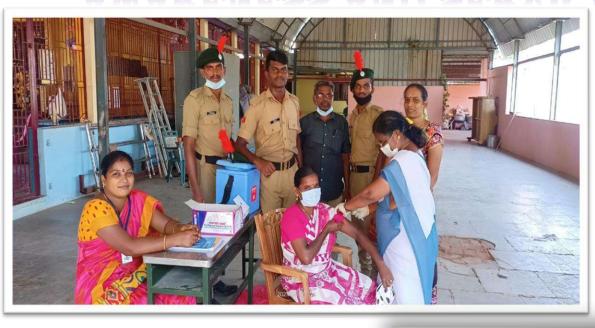

NG WITH OUR CADETS

#### **NOVEMBER 15th**

#### **1600 MTS ARMY AWARENESS RUNS conducted at AUCPE**



ALAGAPPA UNIVERSITY NCC UNIT and Sivagangai seemai Padaiveerargal Pasarai Jointly organised 1600 mts run to creation of the awareness of army Total 750 Army wing aspirants participated REPUBLIC DAY JAN 26<sup>TH</sup> 2021 ALAGAPPA UNIVERSITY HONOURABLE VICE CHANCELLOR PROF N.RAJENDRAN ALONG WITH OUR REGISTRAR PROF VASEKARAN AND FACULTY MEMBERS OF AUCPE



## MOTIVATION TALKS ON NATIONAL PATRIYATISM ON18TH DEC 2021GUEST SHRI GANAPATHI SOCIAL WORKER



### HOMAGE TO GENERAL BIBIN RAWAT ON DECEMBER 8<sup>TH</sup> 2021 HOMAGE BY NCC CADETS AT ALAGAPPA UNIVERSITY





# REPUBLIC DAY CELEBRATIONJAN 26<sup>TH</sup> 2021



## **CORONA INJECTION DOOR KNOCKS AWARENESS AND SERVICE SEP 26 2021**





## **BOARD OF STUDIES – NCC GENERAL ELECTIVE COURSE**

For the implementation of NCC **Elective paper credit course Board of Studies Meeting was held at Alagappa** University Syndicate hall on Jun 3rd 2021, in which NCC officers of RDGA, Sethupathi Govt. Arts College, Lt.Soundar rajan, Lt Uthira selvam and special invitee Col Rajnish Pratap and College Development Council Dean **Prof V. Sivakumar represented and** given valid suggestion











Alagappa University NCC UNIT & NEHRU YUVA KENDRA SANGATHAN Jointly organized orientation of Youth Awareness programme on AATHMA NIRBHAR BHARATH in which DR.J.KUMAR former Registrar i/c Anna University Chennai delivered special address. Shri. Praveen Kumar P.V District Youth Officer Nehru Yuvakendra Sangathan delivered special address.





Lt