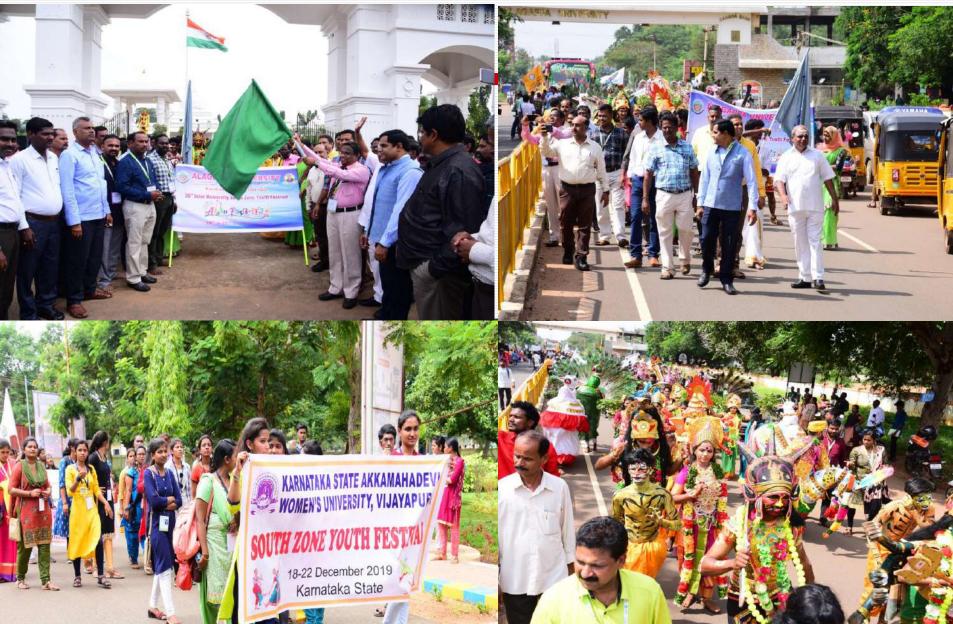

#### Association of Indian Universities

Cordially invites you to the Valediction of

35<sup>th</sup> Inter University South Zone Youth Festival

#### on Sunday 22" December, 2019 at 10.30 a.m. in the Convocation Auditorium, Alagappa University

**Prof. N. RAJENDRAN** 

Vice-Chancellor, Alagappa University Presides

Padma Shri, Padma Bhushan "Vikku" T. H. VINAYAKRAM

World Renowned Percussionist, Sangeet Natak Akademi Fellow **Delivers Valedictory Address** 

> Dr. R. SWAMINATHAN Member of Syndicate, Alagappa University

**Prof. RANIAN Kr. KAKATI** 

AIU Observer, Guwahati University, Guwahati

Felicitate

Dr. P. ESWARAN **Co- Organizing Secretary** ALAGU FEST- 2019

Dr. M. JOTHI BASU

**Organizing Secretary** ALAGU FEST- 2019

Our University Cultural Club organized cultural rally by showcasing "Unity in diversity" and as a opening ceremony of 35<sup>th</sup> Inter University South Zone Youth Festival" ALAGU FEST- 2019