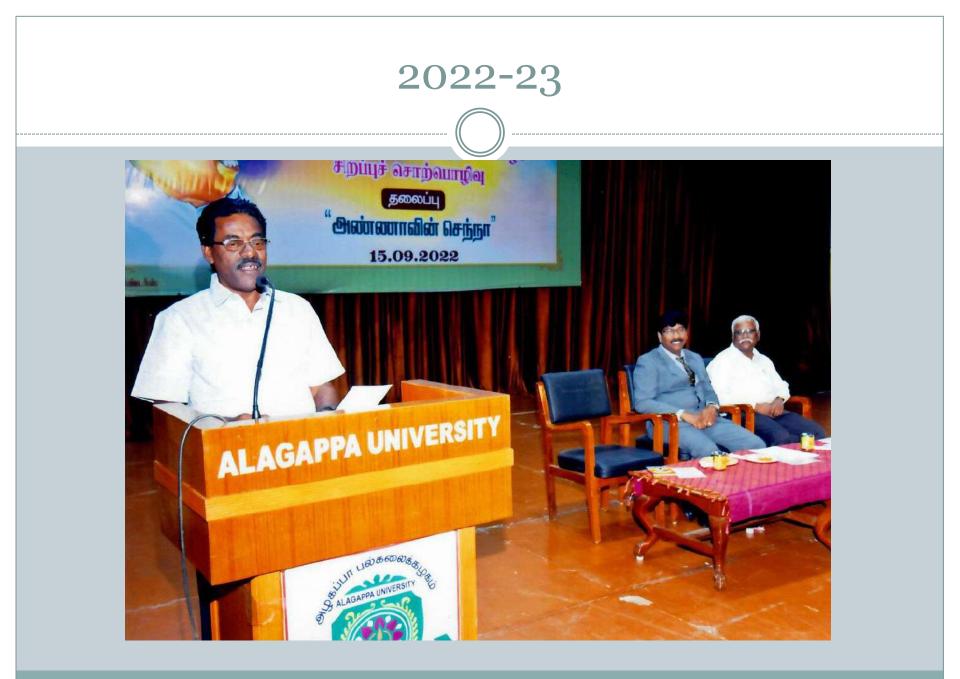

iating Committee Member and Dr R.Anbazhahan, Puvanagiri.
- Ph.D Research Scholar fellowship per month Rs 8000/ and Contingency Per year Rs 10,000/provided Two years Peried from 18.04.2022 to 17.04.2024 to Mrs M.Muthumeenakshi. Ph.D Topic: "அறிஞர் அண்ணாவின் படைப்புகளில் பெண்கள் மேம்பாடு.





- 12.09.2022 Conducted Competitions of Poem Writing, Essay Writing and Elocution for University and Affiliated College Students.
- 15.09.2022 Organized Special Lecture. Chief Guest: Prof. G.Ravi, Vice – Chancellor, Alagappa Unviersity and Mathukkoor Ramalingam, Madurai.
- Ph.D Research Scholar fellowship per month Rs 8000/ and Contingency Per year Rs 10,000/- provided Two years Peried from 18.04.2022 to 17.04.2024 to Mrs M.Muthumeenakshi. Ph.D Topic: "அறிஞர் அண்ணாவின் படைப்புகளில் பெண்கள் மேம்பாடு.





Alagappa University SC/ST CELL

Dr.C.VETHIRAJAN Coordinator SC/ST CELL Alagappa University Karaikudi

#### Vital stastistics of SC/ST students Admission during the Academic year 2018-19 to 2022-2023

|      |                               |    | 20 | 18-1 | .9 |     |    |    | 2019- | -20 |       |   | 20 | )20-2 | 21 |     |    | 20 | )21- | 22 |     |    | 20 | )22-2 | 23 |     |
|------|-------------------------------|----|----|------|----|-----|----|----|-------|-----|-------|---|----|-------|----|-----|----|----|------|----|-----|----|----|-------|----|-----|
|      | Programme                     | S  | с  | S    | Т  | Tot | 9  | SC | s     | т   | Total | S | c  | S     | т  | Tot | S  | c  | S    | т  | Tot | S  | SC | s     | т  | Tot |
| S.NO |                               |