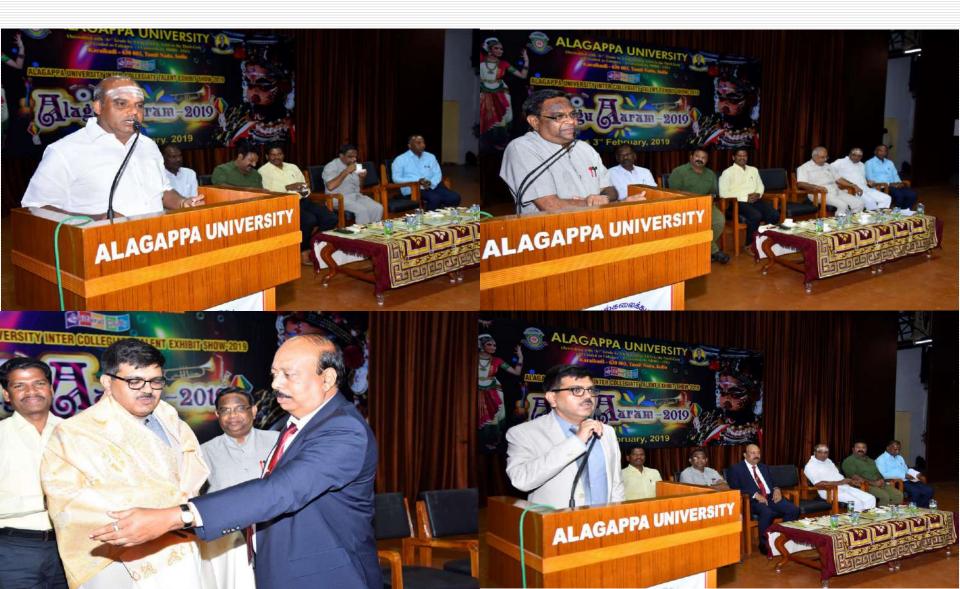

## ALAGAPPA UNIVERSITY INTERCOLLEGIATE TALENT EXHIBIT SHOW (ALAGU AARAM) 2019

## INAUGURAL FUNCTION OF ALAGU AARAM - 2019

## **VALEDICTORY FUNCTION OF ALAGU AARAM - 2019**

### **OVER ALL CHAMPION OF ALAGU AARAM - 2019 WAS BAGGED BY SREE SEVUGAN ANNAMALAI COLLEGE**