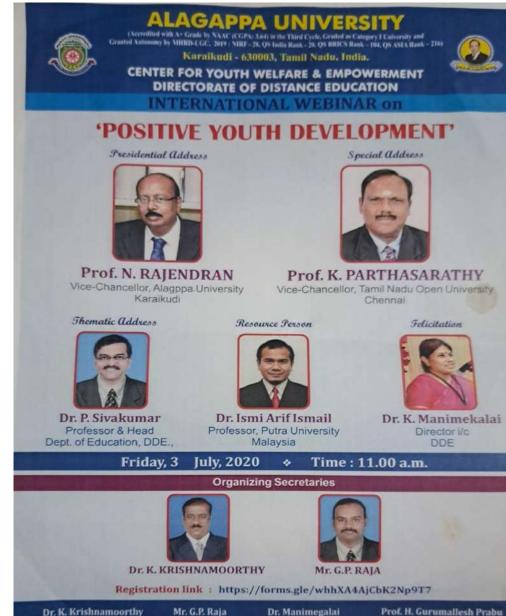

03/07/2020: International Webinar on Positive Youth Development

24/11/2020: Awareness Programme Disasters Management with Nehru Yuva Kendra, Ministry of Youth Affairs & Sports, Government of India and District Nehru Yuva Kendra, Sivagangai.