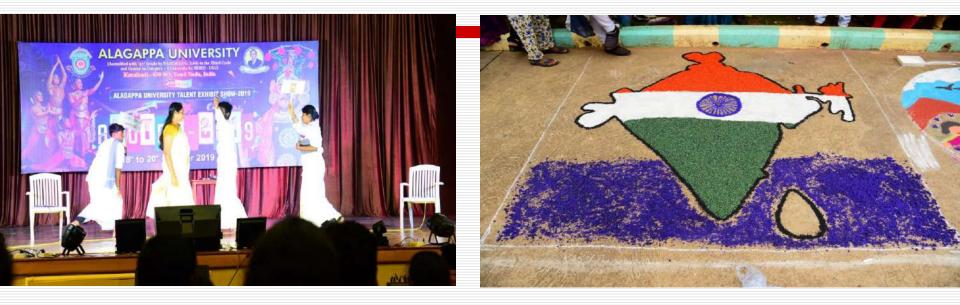

## ALAGAPPA UNIVERSITY TALENT EXHIBIT SHOW (ALUTES) - 2019

### ALAGAPPA UNIVERSITY

(A State University Established in 1985) Karaikudi - 630003. Tamil Nadu, India

Cultural Club Cordially invites you to the inauguration of ALAGAPPA UNIVERSITY TALENT EXHIBIT SHOW-2019

on Friday, the 18" October, 2019 at 10.00 a.m. at the L.CT.L. Palaniappa Chettiar Memorial Auditorium

#### **Prof. N. RAJENDRAN**

Vice-Chancellor Alagappa University Presides and Inaugurates

#### Tamil Isai Aringar Thiru. N. MAMMATHU

Govt. of Tamil Nadu, "Bharathiyar" Awardee Will be the Chief Guest

#### Dr. T.R. GURUMOORTHY

Member of Syndicate Alagappa University *Felicitates* 

Dr. M. Jothi Basu Coordinator

Dr. P. Eswaran Dy. Coordinator Cultural Club Dr. H. Gurumallesh Prabu Registrar