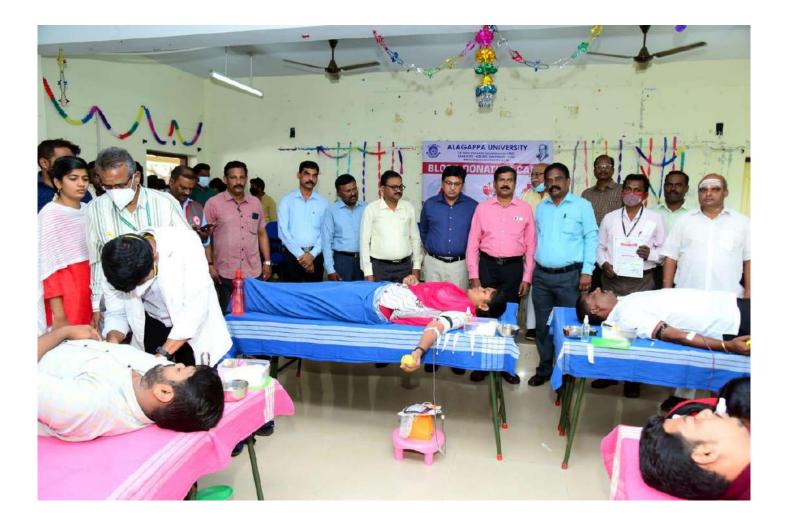

### **Blood Donation**

அழகப்பா பல்கலை.யில் ரத்ததான முகாம்

காரைக்குடி அழகப்பா பல்கலைக் கழகத்தில் திங்கள்கிழமை நடைபெற்ற ரத்ததான முகாமை தொடக்கி வைத்த துணைவேந்தர் க. ரவி.

காரைக்குடி, பிப். 20: சிவகங்கை மாவட்டம்,காரைக்குடி அழகப்பா பல்கலைக் கழகத்தில் ரத்ததான முகாம் பல்கலைக் கழக மேலாண் மைப்புல வளாகத்தில் திங்கள்கி முமை நடைபெற்றது.

பல்கலை. சுகாதார மையம், இளைஞர் செஞ்சிலுவைச் சங் கம், பல்கலைக் கழக நாட்டு நலப் பணித் திட்டம், செஞ்சுருள் சங் கம், தேசிய மாணவர் படை ஆகிய வற்றின் சார்பில் நடைபெற்ற இந்த முகாமை துணைவேந்தர் க. ரவி தொடக்கி வைத்துப் பேசினார்.

காரைக்குடியிலுள்ள மாவட்ட அரசு தலைமை மருத்துவமனை ரத்த வங்கி அலுவலர் வி. அருள் தாஸ், குழுவினர் பல்கலைக் கழக

மாணவர்கள்,பேராசிரியர்கள் என 75 பேரிடம் ரத்தம் சேகரித்தனர்.

இந்த நிகழ்ச்சியில், இந்திய செஞ் சிலுவைச் சங்கத்தின் சிவகங்கை மாவட்டத் தலைவர் பகீரத நாச் சியப்பன், பல்கலைக் கழக வணி கவியல் துறைத் தலைவர் த.ரா. குருமர்த்தி, பல்கலைக் கழக மருத் துவர் ஆனந்தி, தேசிய மாணவர் படை அதிகாரி சி. வைரவசுந்தரம் உள்ளிட்ட பலர் கலந்து கொண் டனர்.

முன்னதாக இளையோர் செஞ் சிலுவைச் சங்க மண்டல ஒருங் கிணைப்பாளர் ஜி. விநாயக மூர்த்தி வரவேற்றார். நாட்டுப்ப ணித் திட்ட ஒருங்கிணைப்பாளர் பி.சீனிவாசன் நன்றி கூறினார்.