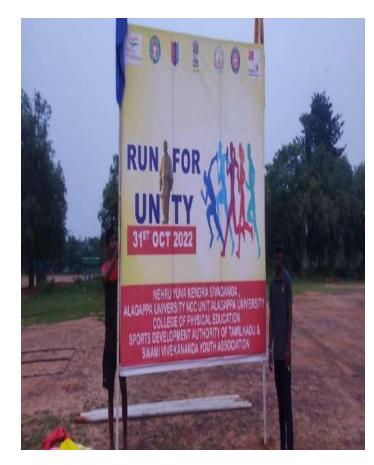

#### NSS. NCC ,YRC AND HEALTH CENTRE JOINTLY ORGANIZED MEDICAL CAMP ON 1<sup>ST</sup> APRIL 2022

Alagappa University NATIONAL CADET CORPS and Nehru Yuva Kendra, AUCPE, SDAT and Swami Vivekananda Youth Association jointly organized RUN FOR UNITY on 31st October 2022 Total 650 students participated