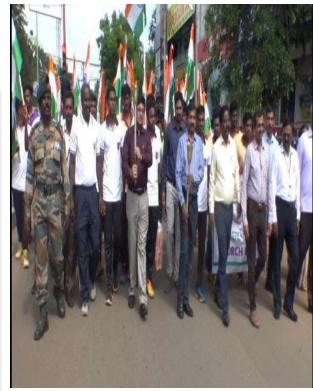

#### INTERNATIONAL YOGA DAY CELEBRATED BY ALU NCC UNIT ON JUNE 21<sup>st</sup> 2022

ALAGAPPA UNIVERSITY NCC CADETS MR.MATHANKUMAR MR.ABISHEK HAS SELECTED FOR THAL SAINIC CAMP ON 15<sup>TH</sup> JUNE 2022 1. MR.ABISHEK 2. MR.MATHAN KUMAR AZADI KA AMRIT MAHOTSAV INDEPENDENCE DAY 2022 NATIONAL CADET CORPS NSS & YRC COMMEMORATES OF 75<sup>TH</sup> INDEPENDENCE DAY TORCH RUN CONDUCTED ON WEDNESDAY 12<sup>TH</sup> 2022 AT ALAGAPPA UNIVERSITY DR.R.SWAMINATHAN PROF S.KARUPPUCHAMY MEMBER OF THE VICE-CHANCELLOR OFFICIATING COMMITTEE PRESIDES AND COL RAJNISH PRATAP INVITED AS SPECIAL INVITEE, COMMANDER 9 (TN) BATTALION NCC KARAIKUDI AROUND 400 STUDENTS FROM THESE THREE UNIT REPRESENTED