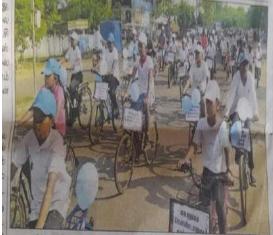

### மழைநீர் சேகரிப்பு விழிப்புணர்வு சைக்கீள் போண

**கா**ள் : 14.05.2023, ஞாயிற்றுக்கீழமை நேம் : காலை 7.00 மணிக்கு தொடங்கும் தூம் : புதீய பேருந்து நீலையம், கானரக்குடி. முடியும் இடம் : கண்ணதாசன் மணிமண்டயம், காரைக்குடி.

#### நன்றியுரை

சா.சௌந்தரபாண்டியன் நீறுவனர்,ஜான்பாவா யூத் ஸ்போர்ட்ஸ் கிளப், காரைக்குடி

עשונה פּאוֹניון אוֹנָינואשוֹם כּעושוֹ

காரைக்குடி, மே.13- கின் பேரணி நடைபெற்றது. தேசிய மாணவர் படை அத காரைக்குடியில் நேரு புவிகத் காரைக்குடி புதிய பஸ் நிலை காரி வைரவ கந்தரம், ஜான் திரா. அழகப்பா பல்கலைக்க யத்தில் தொடங்கிய பேர பாவாயுத்ஸ்போர்ட்ஸ்கினப ழக தேசிய மாணவர் படை, வியை மாங்குடி எம்.எல்.ஏ. நிறுவனர் சவுத்தர பாண்டி ஜான்பாவாயூதஸ்போர்ட்ஸ் கொடியசைத்து தொடங்கியன்,யோகா,ஸ்கில்டெலலப தினப், கவாயிவிவேகானத்தா வைத்தார். நிகழ்ச்சியில் மேன்ட் ட்ரைனிங் இனல இளையோர் மன்றம் ஆகிய காரைக்குடி உதவி போலிஸ் டிட்புட் சேர்மன் போகதா வற்றின் சார்பில் மழைநீர் சூப்பிரண்டு ஸ்டாலின். தன் ஆலியார் கலந்து சேசரிப்புவிழிப்பணர்வுசைக் மாவட்ட இனைஞர் நல கொண்டனர்.

அலுவலர் பிரவீன குமார் அழகப்பா பல்கலைக்கழக