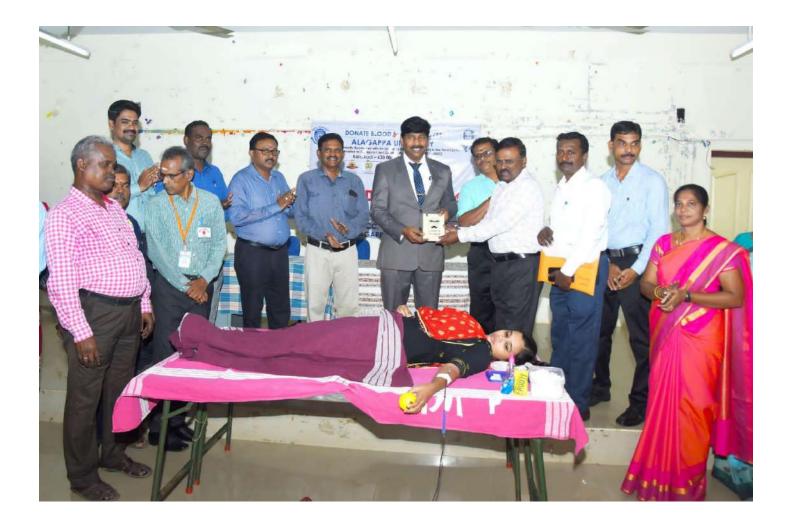

த் தின் வைத்தனர், முகாமில் கல் முன்னாள் துணைவேந்தர் லூரியின் துணை முதல்வர் எஸ்..சுப் மகாலிங்க சுரேஷ், கல்லா மற்றும் சிவ ரியின் ஒருங்கிணைப்பா கங்கை மாவட்டத்தின் எர் வடிவாம்பாள், கல்லூ மெக்கானிக்கல் தமிழ்ச்செம்மல் பகிர்த துறையின் துறைத் தலை

ஆகியோர் கலந்து கொண்டனர், பேராசிரியர் கள் மாணவர்கள் அலுவ லர்கள் .என பலர் ஆர்வ மாக பங்கேற்று ரக்க தானம் செய்தனர். 100க்கும் மேற்பட்ட மாணவ மாணவிகள் ரக்க தானம் வழங்கினார்கள், வக் கல்லூரி மருத்துவம னையில் உள்ள ரக்க வங் கிக்கு தானமாக வழங்கப்பட்டது. இம்மு காமிற்காண ஏற்பாட்டை ஸ்ரீ ராஜ ராஜன் பொறியி யல் மற்றும் தொழில்நுட் பக் கல்லூரியின் இளை Guni செஞ்சிலுவை சங்கத்தின்(யூத் ொ கிராஸ்) ஒருங்கிணைப்பா ளர் இசபெல்லா ராணி எற்

### Blood Donation camp inaugurated by Our Honourable Vice-Chancellor Prof.G.RAVI Ph.D. D.Sc on 14.09.2022 at Faculty Of Management Block











#### Medical camp



- Opportunities are provided to the YRC Volunteers to know about recent requirements for emergency service like accidents, flood during heavy rain, fire accidents, first aid etc.
- Live Video accidents are shared with faculties and students as e-resources for learning to reduce road accidents.

## Photo

- Vaccination camp,
- Siddha awareness camp 9-01-2019
- Helmet awareness rally with NSS
- District collector award photo
- District collector meeting volunteer vaccination camp two students per point
- 1000 drivers LCTPL HALL RTO, Deputy collector Mrs. Aasha madam.

## Orientation programme is conducted to YRC Programme officers of affiliated colleges and students to make them familiar with social service like Tree plantation , Avoid plastics – awareness, Use cotton