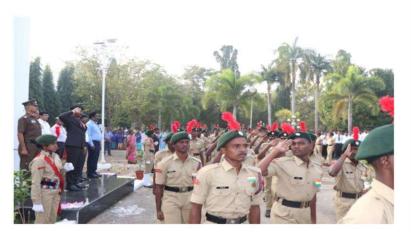

## **REPUBLIC DAY CELEBRATION ON JAN 26TH 2020**

#### HONOURABLE VICE-CHANCELLOR PROF N.RAJENDRAN AND PROF H.GURUMALLESH PRABHU ALONG WITH OUR CADETS