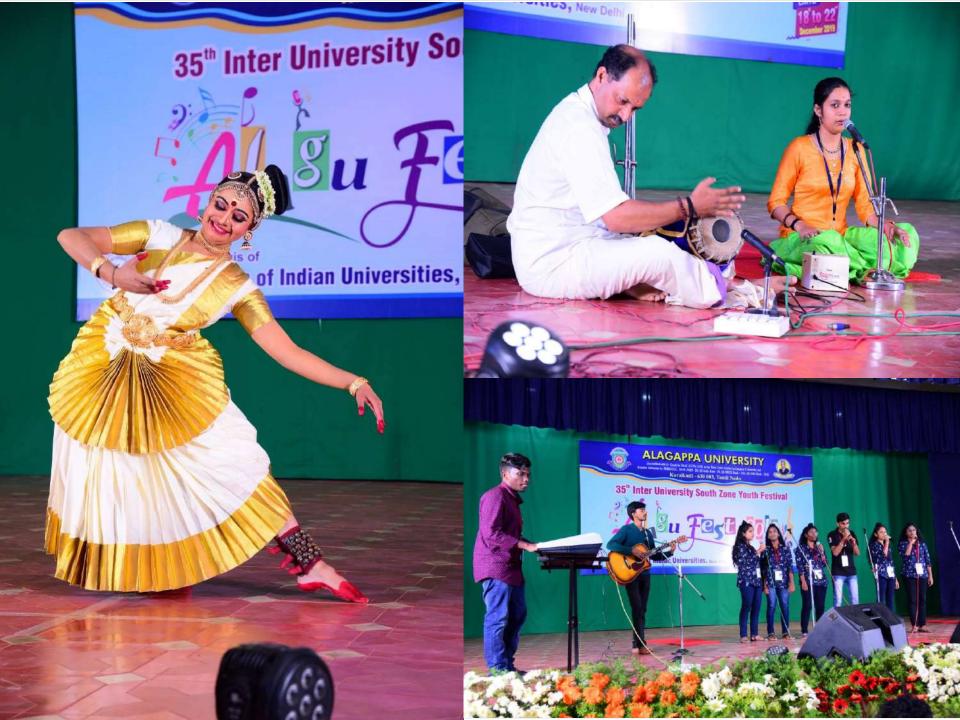

## INAUGURAL FUNCTION OF 35<sup>th</sup> INTER UNIVERSITY SOUTH ZONE YOUTH FESTIVAL" ALAGU FEST- 2019

Students from various south zone universities have actively participated and showed their talents in 35<sup>th</sup> Inter University South Zone Youth Festival" ALAGU FEST- 2019 was organized by Cultural Club of Alagappa University.

## Overall Activities of Cultural Events from 2018 to 2022

| SI. No. | Event Name                                                                             | Date of Event           | No. of Competitions | No. of Participants       | Prize Won                                                              |
|---------|----------------------------------------------------------------------------------------|-------------------------|---------------------|---------------------------|------------------------------------------------------------------------|
| 1       | ALUTES 2018                                                                            | 26-28 October, 2018     | 19                  | 1310                      | -                                                                      |
| 2       | Padmotsav 2018                                                                         | 7-11 October 2018       | 8 (participated)    | 29                        | III Prize in Cultural Rally                                            |
| 3       | Alagu Aaram 2019                                                                       | 2&3 February, 2019      | 13                  | 510                       |                                                                        |
| 4       | ALUTES 2019                                                                            | 18-20 October 2019      | 19                  | 1310                      |                                                                        |
| 5       | ALAGU FEST-2019 (35 <sup>th</sup><br>South Zone Inter<br>University Youth<br>Festival) | 18- 22 December<br>2019 | 27                  | 1253<br>(36 Universities) | I Prize in Mehandi<br>III Prize in Skit<br>III Prize in Cultural Rally |