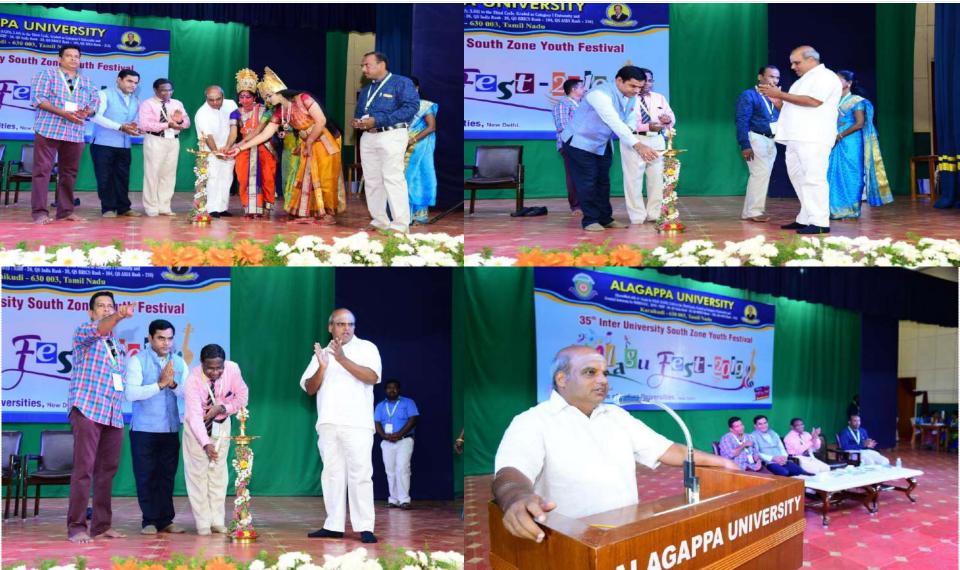

## INAUGURAL FUNCTION OF 35<sup>th</sup> INTER UNIVERSITY SOUTH ZONE YOUTH FESTIVAL" ALAGU FEST- 2019

Students from various south zone universities have actively participated and showed their talents in 35<sup>th</sup> Inter University South Zone Youth Festival" ALAGU FEST- 2019 was organized by Cultural Club of Alagappa University.