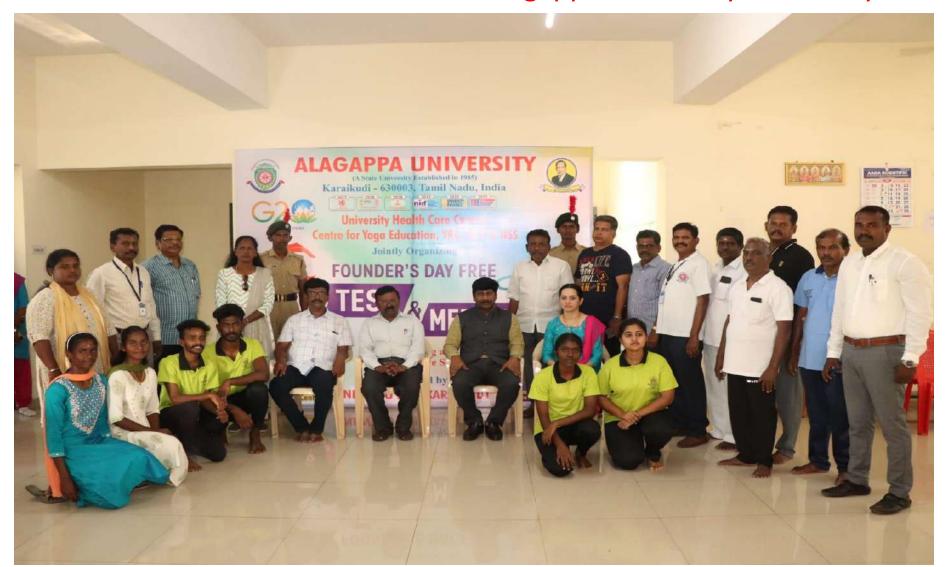

### **FAREWELL DAY FUNCTION**

Alagappa University NCC Army Wing celebrated farewell day function, Dr.Mari Associate NCC Officer, Shri Sevugan Annamalai College was the chief guest of the Event

**BLOOD TEST & MEDICAL CAMP** University Health Care Centre, Centre for Yoga Education, YRC, NATIONAL CADET CORPS & NSS jointly organized Founder's Day free Blood Test & Medical Camp for Teaching and Administrative Staff on 1st to 3rd & 5th