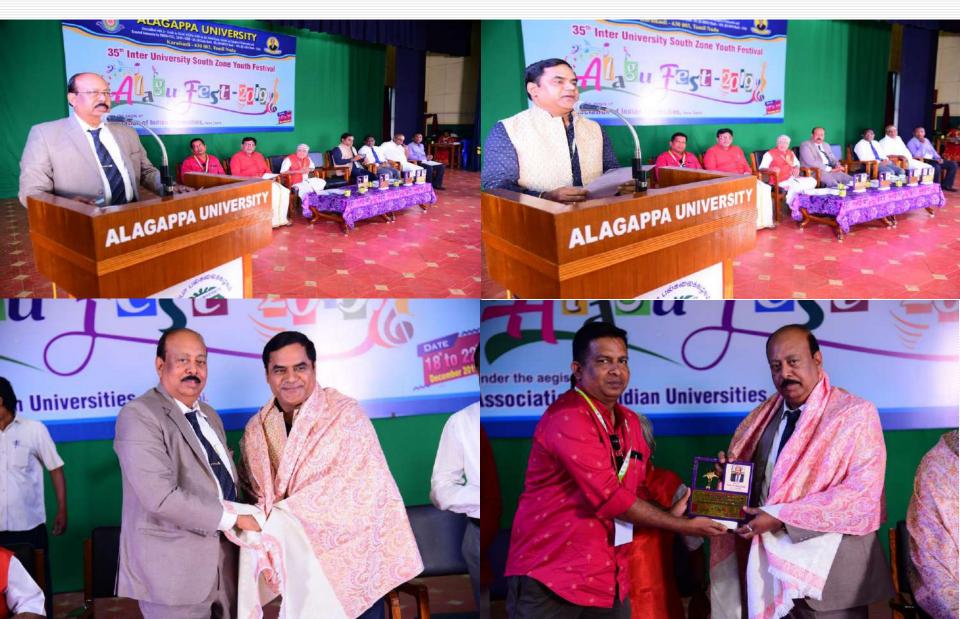

#### Association of Indian Universities

Cordially invites you to the Valediction of

35<sup>th</sup> Inter University South Zone Youth Festival

#### on Sunday 22" December, 2019 at 10.30 a.m. in the Convocation Auditorium, Alagappa University

**Prof. N. RAJENDRAN** 

Vice-Chancellor, Alagappa University Presides

Padma Shri, Padma Bhushan "Vikku" T. H. VINAYAKRAM

World Renowned Percussionist, Sangeet Natak Akademi Fellow **Delivers Valedictory Address** 

> Dr. R. SWAMINATHAN Member of Syndicate, Alagappa University

**Prof. RANIAN Kr. KAKATI** 

AIU Observer, Guwahati University, Guwahati

Felicitate

Dr. P. ESWARAN **Co- Organizing Secretary** ALAGU FEST- 2019

Dr. M. JOTHI BASU

**Organizing Secretary** ALAGU FEST- 2019

Our University Cultural Club organized cultural rally by showcasing "Unity in diversity" and as a opening ceremony of 35<sup>th</sup> Inter University South Zone Youth Festival" ALAGU FEST- 2019