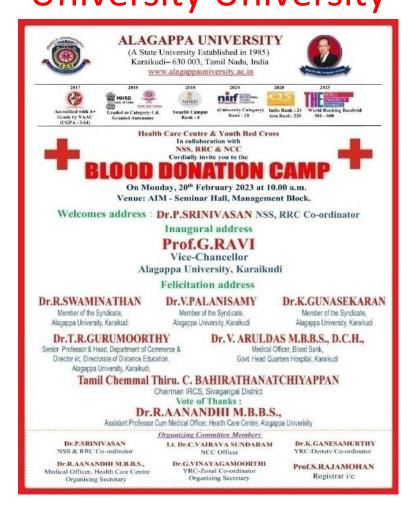

# **BLOOD DONATION CAMP**

NATIONAL CADET CORPS, Health care Centre, NSS and YRC jointly organized BLOOD DONATION CAMP held at MBA block. The blood camp was inaugurated by honourable vice chancellor Prof. G.Ravi Alagappa University- 20th 02 2023