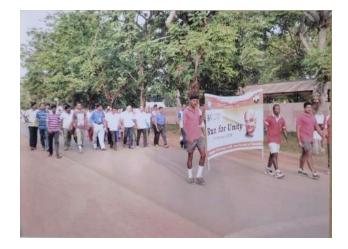

#### NSS. NCC ,YRC AND HEALTH CENTRE JOINTLY ORGANIZED MEDICAL CAMP ON 1<sup>ST</sup> APRIL 2022

Alagappa University NATIONAL CADET CORPS and Nehru Yuva Kendra, AUCPE, SDAT and Swami Vivekananda Youth Association jointly organized RUN FOR UNITY on 31st October 2022 Total 650 students participated