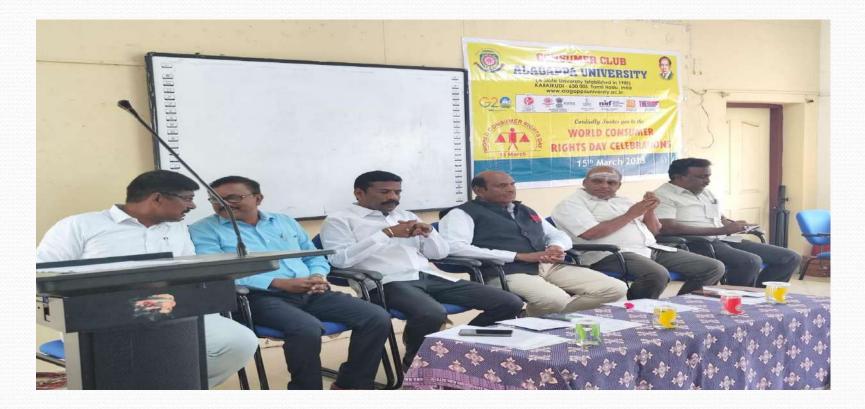

# WORLD-CONSUMER RIGHTS DAY CELEBRATIONS 15<sup>th</sup> MARCH-2023

Dr.M.Gurupandi, Associate Professor Co-ordinator Dr.U.Arumugam, Assistant Professor Deputy Co-ordinator

# WORLD CONSUMER RIGHTS DAY CELEBRATIONS 15<sup>th</sup> MARCH-2023 INVITATION

# INVITATION

Programme Schedule

| 10.15 am - 11.00 am | Inauguration                                                                                                                            |
|---------------------|-----------------------------------------------------------------------------------------------------------------------------------------|
| 11.15 am - 12.15 pm | Session - 1<br>Empowering consumers for sustainable consumption<br>Prof. V.AYOTHI<br>Former Registrar, Bharathidasan University, Trichy |
| 12.15 pm - 1.00 pm  | Session - II<br>Excellence in global consumer protection<br>Advo. L.BALASUBRAMANIAN B.A.,B.L.,<br>Government Pleader, Karaikudi         |