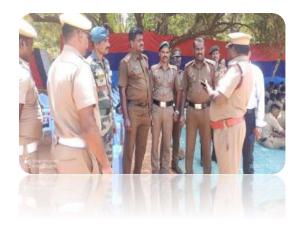

## ATC (ANNUAL TRAINING CAMP) FIRE AND SAFETY TRAINING HELD AT ALAGAPPA GOVERMENT COLLEGE CAMPUS, KARAIKUDI ON 03.03.2022