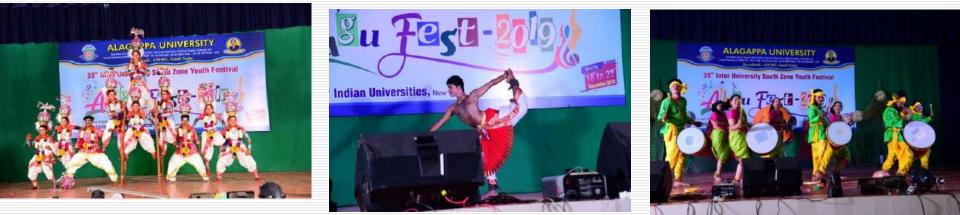

# 35<sup>th</sup> Inter University South Zone Youth Festival" ALAGU FEST-2019

Felicitate

Dr. P. ESWARAN **Co- Organizing Secretary** ALAGU FEST- 2019

Dr. M. JOTHI BASU

**Organizing Secretary** ALAGU FEST- 2019

Our University Cultural Club organized cultural rally by showcasing "Unity in diversity" and as a opening ceremony of 35<sup>th</sup> Inter University South Zone Youth Festival" ALAGU FEST- 2019

## INAUGURAL FUNCTION OF 35<sup>th</sup> INTER UNIVERSITY SOUTH ZONE YOUTH FESTIVAL" ALAGU FEST- 2019

Students from various south zone universities have actively participated and showed their talents in 35<sup>th</sup> Inter University South Zone Youth Festival" ALAGU FEST- 2019 was organized by Cultural Club of Alagappa University.

## Overall Activities of Cultural Events from 2018 to 2022

| SI. No. | Event Name                                                                             | Date of Event           | No. of Competitions | No. of Participants       | Prize Won                                                              |
|---------|----------------------------------------------------------------------------------------|-------------------------|---------------------|---------------------------|------------------------------------------------------------------------|
| 1       | ALUTES 2018                                                                            | 26-28 October, 2018     | 19                  | 1310                      | -                                                                      |
| 2       | Padmotsav 2018                                                                         | 7-11 October 2018       | 8 (participated)    | 29                        | III Prize in Cultural Rally                                            |
| 3       | Alagu Aaram 2019                                                                       | 2&3 February, 2019      | 13                  | 510                       |                                                                        |
| 4       | ALUTES 2019                                                                            | 18-20 October 2019      | 19                  | 1310                      |                                                                        |
| 5       | ALAGU FEST-2019 (35 <sup>th</sup><br>South Zone Inter<br>University Youth<br>Festival) | 18- 22 December<br>2019 | 27                  | 1253<br>(36 Universities) | I Prize in Mehandi<br>III Prize in Skit<br>III Prize in Cultural Rally |