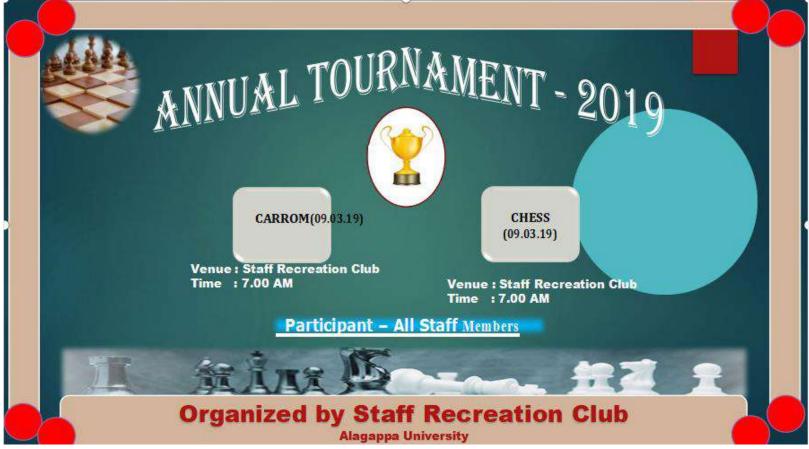

## **ON 2019**

A two day sports event was organized by Staff Recreation club, Alagappa University at 9<sup>th</sup> and 16<sup>th</sup> march 2019. The event was specially conducted for teaching and non teaching staff's at both AUCPE and Staff Recreation club. Prof. H. Gurmallesh Prabhu, Registrar, Alagappa University, presided over the function.

### **CHESS COMPETITION**

#### **CHESS WINNER**

Mr. S. MANIKANDAN

#### **CHESS RUNNER**

#### Mr. S. A. RAJAMANIKAM

## **CARROM COMPETITION**

### **CARROM COMPETITION**

CARROM WINNER (MEN)

**CARROM RUNNER (MEN)** 

PLAYER I- Dr. SELVAKUMAR

PLAYER I- Mr. VASANTH

**CARROM WINNER (WOMEN)** 

**CARROM RUNNER (WOMEN)** 

PLAYER I- Dr. M. SUGANTHI