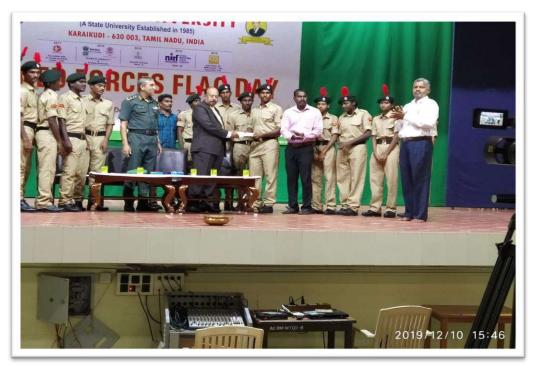

# **ARMED FORCES FLAG DAY**

#### **DECEMBER 10TH Dec 2019**

Dean students Affairs and NCC UNIT Jointly organized 553 Students Participated