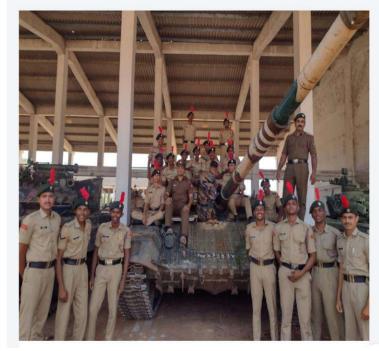

### ARMY ATTACHMENT CAMP WAS HELD AT LANCER SECUNDRABAD 20<sup>TH</sup> TO 29<sup>TH</sup> MARCH 2023

# The following ALU cadets where selected for this camp

- 1. M.ABISHEK
- 2. V.ABILASH KUMAR
- 3. M.GOKULA KRISHNAN
- 4. **B.MATHAN KUMAR**
- 5. K.GURU BARAN