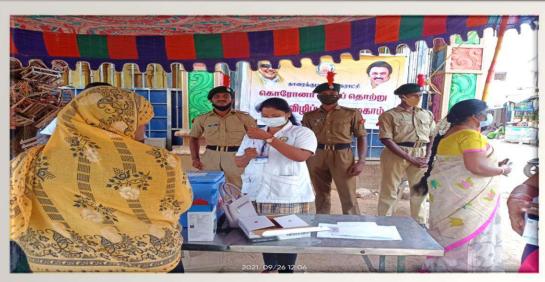

G WITH OUR CADETS

#### **NOVEMBER 15th**

#### **1600 MTS ARMY AWARENESS RUNS conducted at AUCPE**



ALAGAPPA UNIVERSITY NCC UNIT and Sivagangai seemai Padaiveerargal Pasarai Jointly organised 1600 mts run to creation of the awareness of army Total 750 Army wing aspirants participated REPUBLIC DAY JAN 26<sup>TH</sup> 2021 ALAGAPPA UNIVERSITY HONOURABLE VICE CHANCELLOR PROF N.RAJENDRAN ALONG WITH OUR REGISTRAR PROF VASEKARAN AND FACULTY MEMBERS OF AUCPE



# MOTIVATION TALKS ON NATIONAL PATRIYATISM ON18TH DEC 2021GUEST SHRI GANAPATHI SOCIAL WORKER



#### HOMAGE TO GENERAL BIBIN RAWAT ON DECEMBER 8<sup>TH</sup> 2021 HOMAGE BY NCC CADETS AT ALAGAPPA UNIVERSITY





# REPUBLIC DAY CELEBRATIONJAN 26<sup>TH</sup> 2021



# **CORONA INJECTION DOOR KNOCKS AWARENESS AND SERVICE SEP 26 2021**





# **BOARD OF STUDIES – NCC GENERAL ELECTIVE COURSE**

For the implementation of NCC **Elective paper credit course Board of Studies Meeting was held at Alagappa** University Syndicate hall on Jun 3rd 2021, in which NCC officers of RDGA, Sethupathi Govt. Arts College, Lt.Soundar rajan, Lt Uthira selvam and special invitee Col Rajnish Pratap and College Development Council Dean **Prof V. Sivakumar represented and** given valid suggestion











Alagappa University NCC UNIT & NEHRU YUVA KENDRA SANGATHAN Jointly organized orientation of Youth Awareness programme on AATHMA NIRBHAR BHARATH in which DR.J.KUMAR former Registrar i/c Anna University Chennai delivered special address. Shri. Praveen Kumar P.V District Youth Officer Nehru Yuvakendra Sangathan delivered special address.





Lt.Dr