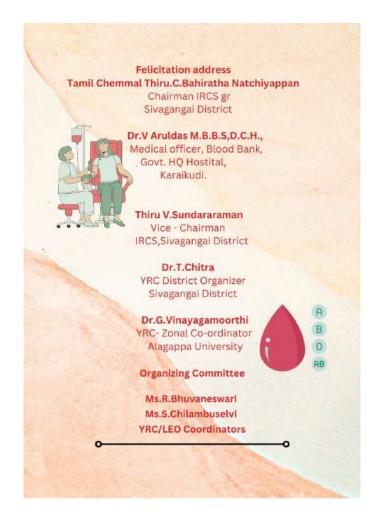

## Blood Donation Camp At Umayal Ramanadhan college for women 30.09.2022

Felicitation address Tamil Chemmal Thiru.C.Bahiratha Natchiyappan Chairman IRCS gr Sivagangai District

Dr.V Aruldas M.B.B.S,D.C.H., Medical officer, Blood Bank, Govt. HQ Hostital, Karaikudi.

Thiru V.Sundararaman Vice - Chairman IRCS,Sivagangai District

Dr.T.Chitra YRC District Organizer Sivagangai District

Dr.G.Vinayagamoorthi YRC- Zonal Co-ordinator Alagappa University A B O

**Organizing Committee** 

Ms.R.Bhuvaneswari Ms.S.Chilambuselvi YRC/LEO Coordinators

U

Blood Donation Camp -20.02.2023 Inuagurated by Our Honourable Vice-Chancellor Alagappa University University