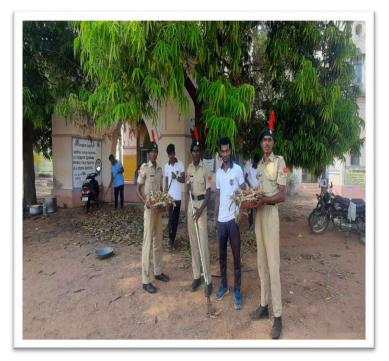

## CAMPUS CLEANING- GOVERNMENT HOSPITAL CAMPUS

Alagappa University NCC UNIT has conducted Campus Cleaning drive Programme was held at Kanadukathan, Government Hospital, Sivagangani District on 17.04.2023. The programme was inaugurated by Hospital Doctor and the local **Counsellor.** Alagappa University NCC Cadet's, Associate NCC Officer and Hospital Nurses were present in this august occasion.