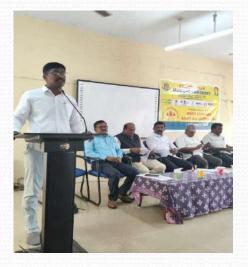

# REPORT

**Respected Dr. U. Arumugam** ,assistant Professor , Department of Corporate Secreatryship, deputy co-ordinator,consumer club,Alagappa University, Welcomed the participants and gave Introduction on the function.

### **THEMATIC ADDRESS**

- Respected prof. Dr. T. R. Gurumoorthy, Senior Professor and Head, Dept.of.Commerce, to deliver
- Thematic address.