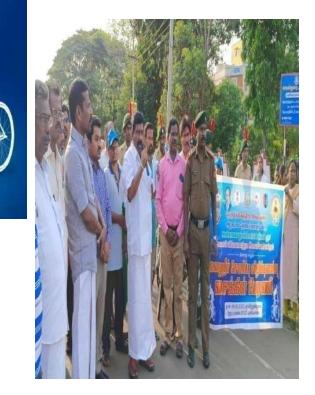

### மழைநீர் சேகரிப்பு விழிப்புணர்வு சைக்கீள் போண

**கா**ள் : 14.05.2023, ஞாயிற்றுக்கீழமை நேம் : காலை 7.00 மணிக்கு தொடங்கும் தூம் : புதீய பேருந்து நீலையம், கானரக்குடி. முடியும் இடம் : கண்ணதாசன் மணிமண்டயம், காரைக்குடி.

#### நன்றியுரை

சா.சௌந்தரபாண்டியன் நீறுவனர்,ஜான்பாவா யூத் ஸ்போர்ட்ஸ் கிளப், காரைக்குடி

עשונה פּאוֹניון אוֹנָינואשוֹם כּעושוֹ

காரைக்குடி, மே.13- கின் பேரணி நடைபெற்றது. தேசிய மாணவர் படை அத காரைக்குடியில் நேரு புவிகத் காரைக்குடி புதிய பஸ் நிலை காரி வைரவ கந்தரம், ஜான் திரா. அழகப்பா பல்கலைக்க யத்தில் தொடங்கிய பேர பாவாயுத்ஸ்போர்ட்ஸ்கினப ழக தேசிய மாணவர் படை, வியை மாங்குடி எம்.எல்.ஏ. நிறுவனர் சவுத்தர பாண்டி ஜான்பாவாயூதஸ்போர்ட்ஸ் கொடியசைத்து தொடங்கியன்,யோகா,ஸ்கில்டெலலப தினப், கவாயிவிவேகானத்தா வைத்தார். நிகழ்ச்சியில் மேன்ட் ட்ரைனிங் இனல இளையோர் மன்றம் ஆகிய காரைக்குடி உதவி போலிஸ் டிட்புட் சேர்மன் போகதா வற்றின் சார்பில் மழைநீர் சூப்பிரண்டு ஸ்டாலின். தன் ஆலியார் கலந்து சேசரிப்புவிழிப்பணர்வுசைக் மாவட்ட இனைஞர் நல கொண்டனர்.

அலுவலர் பிரவீன குமார் அழகப்பா பல்கலைக்கழக