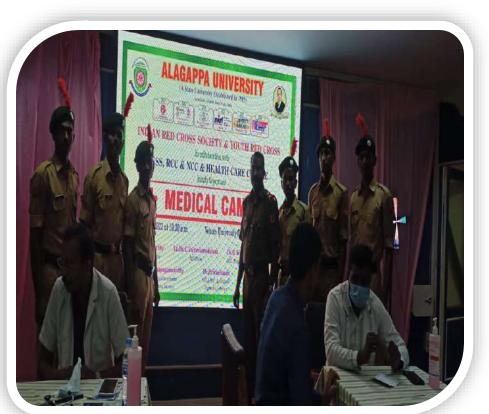

#### **MEDICAL CAMP 2022**

NSS, RRC & NATIONAL CADET CORPS & HEALTH CARE CENTRE JOINTLY ORGANIZED MEDICAL CAMP WAS HELD AT ALAGAPP UNIVERSITY ON APRIL 1<sup>ST</sup> 2022

Indian Red Cross Society & Youth Red Cross In collaboration with NSS, RRC & NCC & HEALTH CARE CENTRE Cordially invite you to the

#### On Friday, 01st April 2022 at 10.30 am

in the Convocation Seminar Hall

Dr. P. SRINIVASAN NSS, RRC Co-ordinator

Welcomes Dr. R. SWAMINATHAN

Member, Vice-Chancellor Officiating Committee Alagappa University, Karaikudi Presides