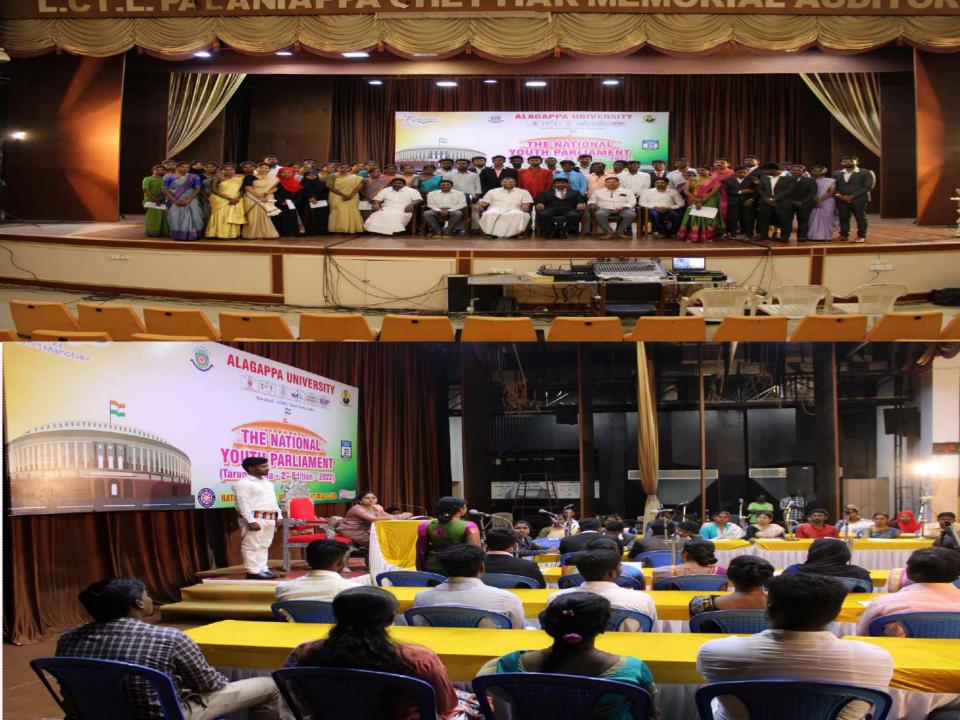

#### MINISTRY OF PARLIAMENTARY AFFAIRS (Youth Parliament Section) NATIONAL YOUTH PARLIAMENT SCHEME – TARUN SABHA 2nd EDITION -2022

National Youth Parliament Scheme (Tarun Sabha) 2nd Edition

on 27th November 2022 at 11. 00 a.m.

Venue: L.CT. L. Palaniappa Chettiar Memorial Auditorium

Dr. P. Srinivasan NSS Co-ordinator Alagappa University Welcomes

Prof. G. Ravi Vice-Chancellor Alagappa University Inaugurates

#### Thiru. Karti P. Chidambaram

Member of Parliament (Lok Sabha) Sivaganga Constituency Delivers Keynote Address

#### Thiru. S. Mangudi

Member of Legislative Assembly Karaikudi Constituency Offers Felicitation

#### Dr. M. Natarajan

NSS Programme Officer Alagappa University Droposes (Dote of Thanks

Dr. M. Natarajan Organizing Secretary

Dr. P. Srinivasan Dr. M. Jothi Basu Conveners Prof. S. Rajamo Registrar i/c