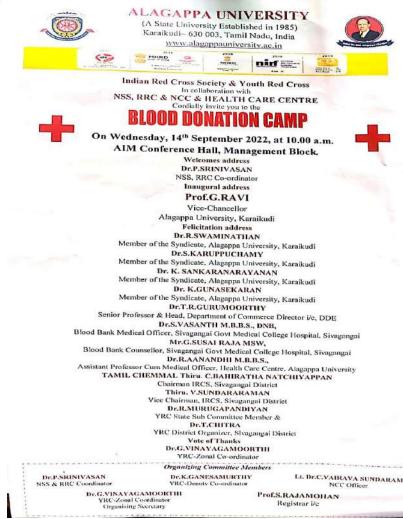

#### **MEDICAL CAMP 2022**

NSS, RRC & NATIONAL CADET CORPS & HEALTH CARE CENTRE JOINTLY ORGANIZED MEDICAL CAMP WAS HELD AT ALAGAPP UNIVERSITY ON APRIL 1<sup>ST</sup> 2022

Indian Red Cross Society & Youth Red Cross In collaboration with NSS, RRC & NCC & HEALTH CARE CENTRE Cordially invite you to the

#### On Friday, 01st April 2022 at 10.30 am

in the Convocation Seminar Hall

Dr. P. SRINIVASAN NSS, RRC Co-ordinator

Welcomes Dr. R. SWAMINATHAN

Member, Vice-Chancellor Officiating Committee Alagappa University, Karaikudi Presides

Dr. S. KARUPPUCHAMY Member, Vice-Chancellor Officiating Committee

Alagappa University, Karaikudi Inaugurates

Dr. J. JASMIN M.B.B.S., Managing Director & Director RAKS Hospital & KRS Nulife Hospitals

**Delivers Special Address** 

Dr. T. R. GURUMOORTHY

Senior Professor & Head, Department of Commerce Director i/c, Directorate of Distance Education

Dr. R. AANANDHI M.B.B.S.,

Assistant Professor Cum Medical Officer Health Care Centre, Alagappa University

TAMIL CHEMMAL THIRU. C.BAHIRATHA NATCHIYAPPAN

Chairman IRCS, Sivagangai District

THIRU, V.SUNDARARAMAN Vice-Chairman, IRCS, Sivagangai District

Dr. R. MURUGUPANDIYAN

YRC State Sub Committee Member

Dr. T. CHITRA

YRC District Organizer, Sivagangai District

Felicitate Dr. G. VINAYAGAMOORTHI

YRC-Zonal Co-ordinator

**Proposes Vote of Thanks** 

Dr.P.SRINIVASAN

NSS & RRC Coordinator

Organising Secretary

**Organizing Committee Members** 

Dr.K.GANESAMURTHY Lt. Dr.C.VAIRAVA SUNDARAM Dr.G.SIVAKUMAR YRC-Deputy Co-ordinator NCC Officer

Dr.G.VINAYAGAMOORTHI

YRC-Zonal Coordinator

Organising Secretary

NSS Programme Officer

Dr.J.VIMALA NSS Programme Officer