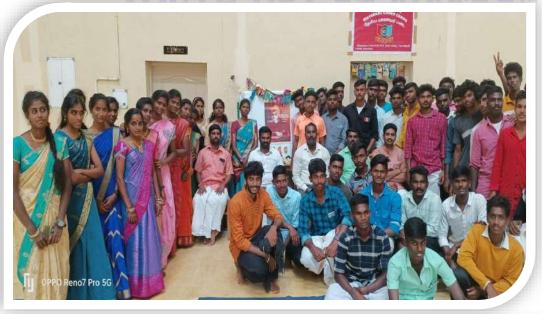

## **REPUBLIC DAY CELEBRATION ON JAN 26TH 2020**

#### HONOURABLE VICE-CHANCELLOR PROF N.RAJENDRAN AND PROF H.GURUMALLESH PRABHU ALONG WITH OUR CADETS