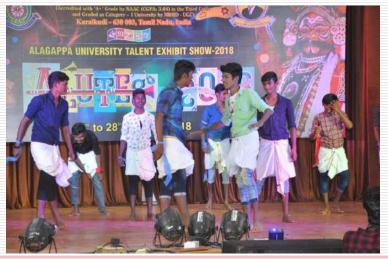

#### **Our University students performed Tribal Dance in ALUTES - 2018**

#### **Our University students performing Folk Dance in ALUTES - 2018**