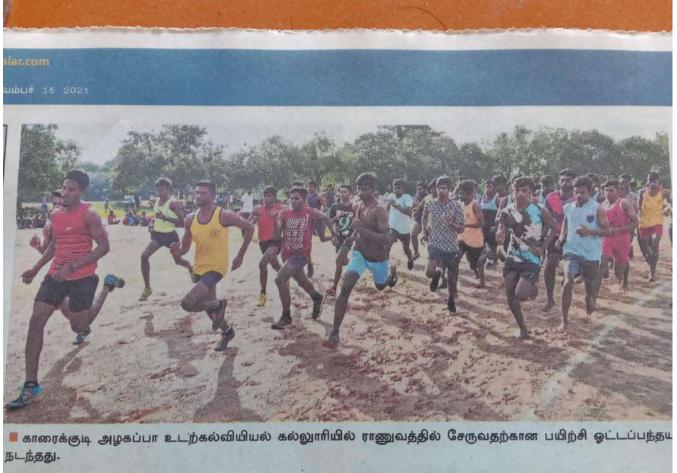

#### **NOVEMBER 15th**

#### **1600 MTS ARMY AWARENESS RUNS conducted at AUCPE**

ALAGAPPA UNIVERSITY NCC UNIT and Sivagangai seemai Padaiveerargal Pasarai Jointly organised 1600 mts run to creation of the awareness of army Total 750 Army wing aspirants participated REPUBLIC DAY JAN 26<sup>TH</sup> 2021 ALAGAPPA UNIVERSITY HONOURABLE VICE CHANCELLOR PROF N.RAJENDRAN ALONG WITH OUR REGISTRAR PROF VASEKARAN AND FACULTY MEMBERS OF AUCPE