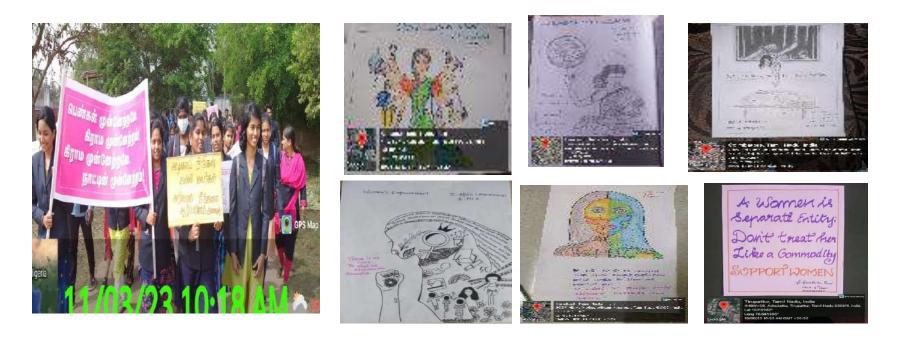

# **Activities Gallery**

| Year | Description of Activity        | Date       | Participants / Beneficiaries   |  |
|------|--------------------------------|------------|--------------------------------|--|
| 2023 | Rally                          | 10.03.2023 | University Department Students |  |
|      |                                |            | and Public                     |  |
| 2023 | Drawing and Slogan Competition | 10.05.2023 | University Department Students |  |