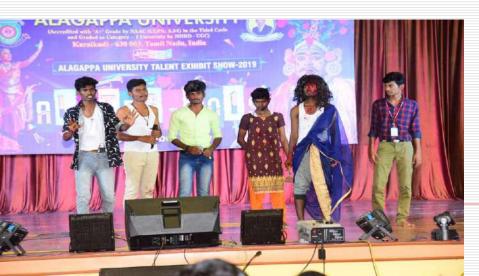

GAPPA UNIVERSITY TALENT EXHIBIT SHOW-2019

on Sunday, the 20<sup>th</sup> October, 2019 at 4.30 p.m. at the L.CT.L. Palaniappa Chettiar Memorial Auditorium

#### Dr. H. Gurumallesh Prabu

Registrar Alagappa University Presides

Kalaichudarmani Anthakudi Dr. C. Ilaiyaraja Veteran Folk & Playback Singer Delivers Valedictory Address

Sangeetha Vidhooshini Tmt. V. Neelayathakshi Veteran Carnatic Vocalist Will be the Guest of Honour

> Dr. A. Veeraravi Special Officer (P&D) Alagappa University Felicitates

Dr. P. Eswaran Dy. Coordinator Dr. M. Jothi Basu Coordinator

## In the inaugural function of ALUTES – 2019 the Chief Guest delivering the Inaugural Address



## Our University students Performed Tribal Dance in ALUTES - 2019



## ALAGAPPA UNIVERSITY STUDENTS PERFOMANCE IN ALUTES - 2019







## RECEIVED THE OVERALL CHAMPIONSHIP OF ALUTES - 2019



## ALAGAPPA UNIVERSITY INTERCOLLEGIATE TALENT EXHIBIT SHOW (ALAGU AARAM) 2019

## INAUGURAL FUNCTION OF ALAGU AARAM - 2019









## **VALEDICTORY FUNCTION OF ALAGU AARAM - 2019**





### **OVER ALL CHAMPION OF ALAGU AARAM - 2019 WAS BAGGED BY SREE SEVUGAN ANNAMALAI COLLEGE**

#### MINISTRY OF PARLIAMENTARY AFFAIRS (Youth Parliament Section) NATIONAL YOUTH PARLIAMENT SCHEME – TARUN SABHA 2nd EDITION -2022





National Youth Parliament Scheme (Tarun Sabha) 2nd Edition

on 27th November 2022 at 11. 00 a.m.

Venue: L.CT. L. Palaniappa Chettiar Memorial Auditorium

Dr. P. Srinivasan NSS Co-ordinator Alagappa University Welcomes

Prof. G. Ravi Vice-Chancellor Alagappa University Inaugurates

#### Thiru. Karti P. Chidambaram

Membe