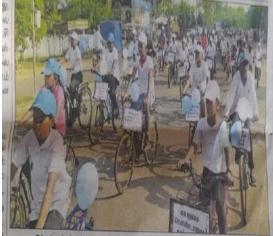

### மழைநீர் சேகரிப்பு விழிப்புணர்வு சைக்கீள் போண

**கா**ள் : 14.05.2023, ஞாயிற்றுக்கீழமை நேம் : காலை 7.00 மணிக்கு தொடங்கும் தூம் : புதீய பேருந்து நீலையம், கானரக்குடி. முடியும் இடம் : கண்ணதாசன் மணிமண்டயம், காரைக்குடி.

#### நன்றியுரை

சா.சௌந்தரபாண்டியன் நீறுவனர்,ஜான்பாவா யூத் ஸ்போர்ட்ஸ் கிளப், காரைக்குடி

עשונה פּאוֹניון אוֹנָינואשוֹם כּעושוֹ

காரைக்குடி, மே.13- கின் பேரணி நடைபெற்றது. தேசிய மாணவர் படை அத காரைக்குடியில் நேரு புவிகத் காரைக்குடி புதிய பஸ் நிலை காரி வைரவ கந்தரம், ஜான் திரா. அழகப்பா பல்கலைக்க யத்தில் தொடங்கிய பேர பாவாயுத்ஸ்போர்ட்ஸ்கினப ழக தேசிய மாணவர் படை, வியை மாங்குடி எம்.எல்.ஏ. நிறுவனர் சவுத்தர பாண்டி ஜான்பாவாயூதஸ்போர்ட்ஸ் கொடியசைத்து தொடங்கியன்,யோகா,ஸ்கில்டெலலப தினப், கவாயிவிவேகானத்தா வைத்தார். நிகழ்ச்சியில் மேன்ட் ட்ரைனிங் இனல இளையோர் மன்றம் ஆகிய காரைக்குடி உதவி போலிஸ் டிட்புட் சேர்மன் போகதா வற்றின் சார்பில் மழைநீர் சூப்பிரண்டு ஸ்டாலின். தன் ஆலியார் கலந்து சேசரிப்புவிழிப்பணர்வுசைக் மாவட்ட இனைஞர் நல கொண்டனர்.

அலுவலர் பிரவீன குமார் அழகப்பா பல்கலைக்கழக