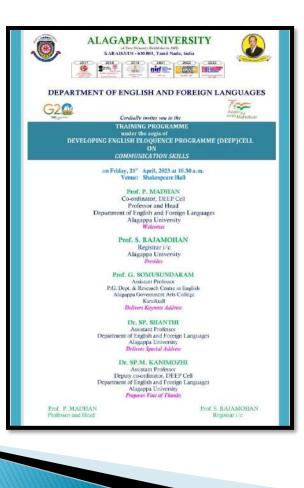

### ACTIVITIES CARRIED OUT UNDER THE AEGIS OF DEEP CELL

- The Cell conducted a Training Programme on Communication Skills on 17.10.2022 for students to strengthen their knowledge of technical aspects of language.
- Mrs. Sharmila from Alagappa Government College served as the resource person and taught students how to make sentences without grammatical errors.
- The resource person inculcated in students enthusiasm for English Language and also made the trainees aware of the benefits of being strong in English.
- Another Training Programme was organized under the aegis of DEEP CELL on 21.04.2023. Training Programme on the Effective Use of Idioms and Phrases.
- Dr. G.Somasundaram, Assistant Professor of English, Government Arts and Science College was the resource person. He also explained how English Language Learning can take place through fun.
- English Proverbs, rhymes and popular saying were displayed on the board by the resource person and he illustrated how English can be learnt through them.