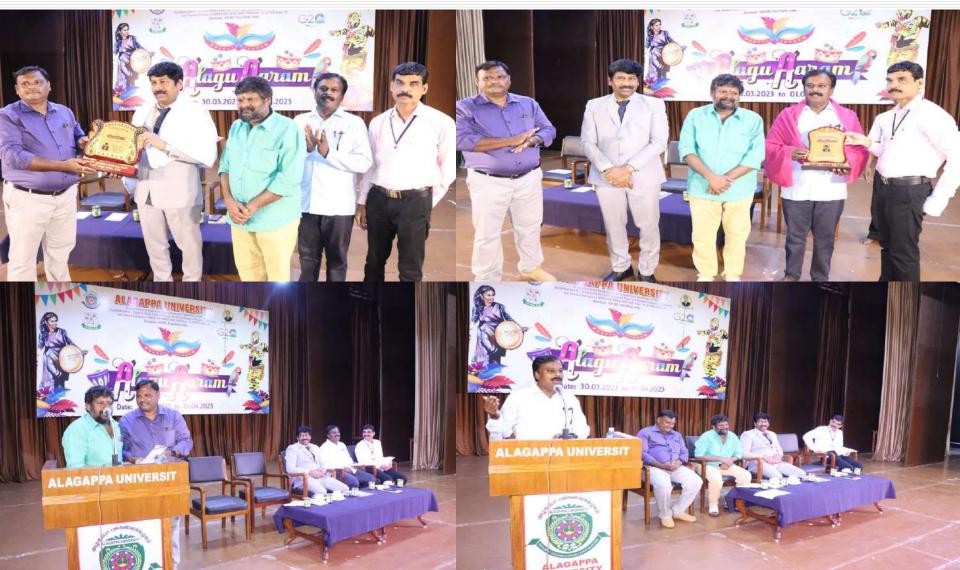

## INAUGURATION OF ALAGU AARAM - 2023

## VALEDICTORY OF ALAGU AARAM - 2023

## OVER ALL CHAMPION OF ALAGU AARAM -2023 WAS WON BY SREE SEVUGAN ANNAMALAI COLLEGE

|                           | Alagappa University<br>Talent Exhibit Show<br>(ALUTES-2023) | Alagappa University Inter Collegiate<br>Talent Exhibit Show (ALAGU<br>AARAM-2023) |
|---------------------------|-------------------------------------------------------------|-----------------------------------------------------------------------------------|
| No. of events             | 17                                                          | 14                                                                                |
| Total No. of participants | 843                                                         | 324                                                                               |