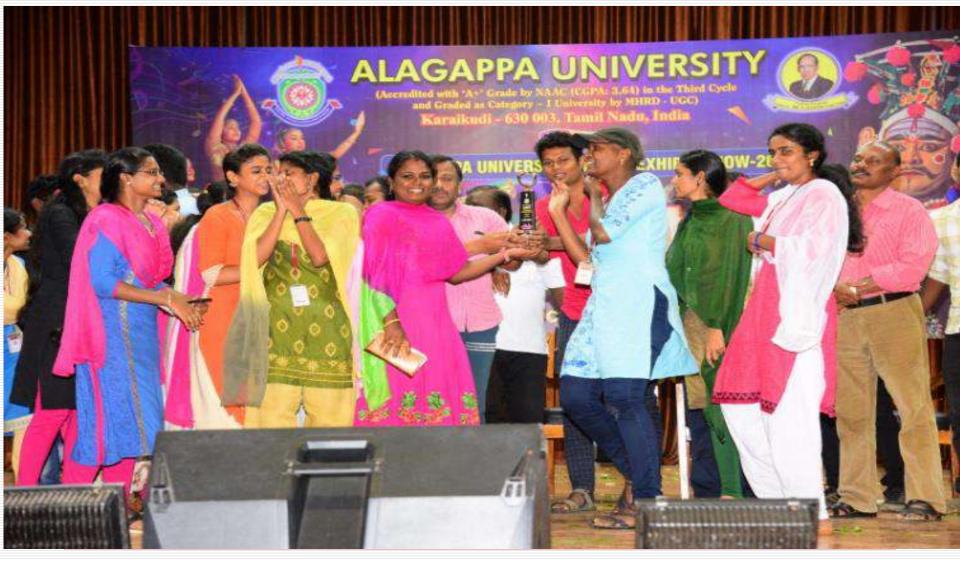

0<sup>th</sup> October, 2019 at 4.30 p.m. at the L.CT.L. Palaniappa Chettiar Memorial Auditorium

#### Dr. H. Gurumallesh Prabu

Registrar Alagappa University Presides

Kalaichudarmani Anthakudi Dr. C. Ilaiyaraja Veteran Folk & Playback Singer Delivers Valedictory Address

Sangeetha Vidhooshini Tmt. V. Neelayathakshi Veteran Carnatic Vocalist Will be the Guest of Honour

> Dr. A. Veeraravi Special Officer (P&D) Alagappa University Felicitates

Dr. P. Eswaran Dy. Coordinator Dr. M. Jothi Basu Coordinator

## In the inaugural function of ALUTES – 2019 the Chief Guest delivering the Inaugural Address



## Our University students Performed Tribal Dance in ALUTES - 2019



## ALAGAPPA UNIVERSITY STUDENTS PERFOMANCE IN ALUTES - 2019







## RECEIVED THE OVERALL CHAMPIONSHIP OF ALUTES - 2019



## ALAGAPPA UNIVERSITY INTERCOLLEGIATE TALENT EXHIBIT SHOW (ALAGU AARAM) 2019

## INAUGURAL FUNCTION OF ALAGU AARAM - 2019









## **VALEDICTORY FUNCTION OF ALAGU AARAM - 2019**





### **OVER ALL CHAMPION OF ALAGU AARAM - 2019 WAS BAGGED BY SREE SEVUGAN ANNAMALAI COLLEGE**

#### MINISTRY OF PARLIAMENTARY AFFAIRS (Youth Parliament Section) NATIONAL YOUTH PARLIAMENT SCHEME – TARUN SABHA 2nd EDITION -2022





National Youth Parliament Scheme (Tarun Sabha) 2nd Edition

on 27th November 2022 at 11. 00 a.m.

Venue: L.CT. L. Palaniappa Chettiar Memorial Auditorium

Dr. P. Srinivasan NSS Co-ordinator Alagappa University Welcomes

Prof. G. Ravi Vice-Chancellor Alagappa University Inaugurates

#### Thiru. Karti P. Chidambaram

Member of Parliament (Lok Sabha) Sivaganga Constituency Delivers