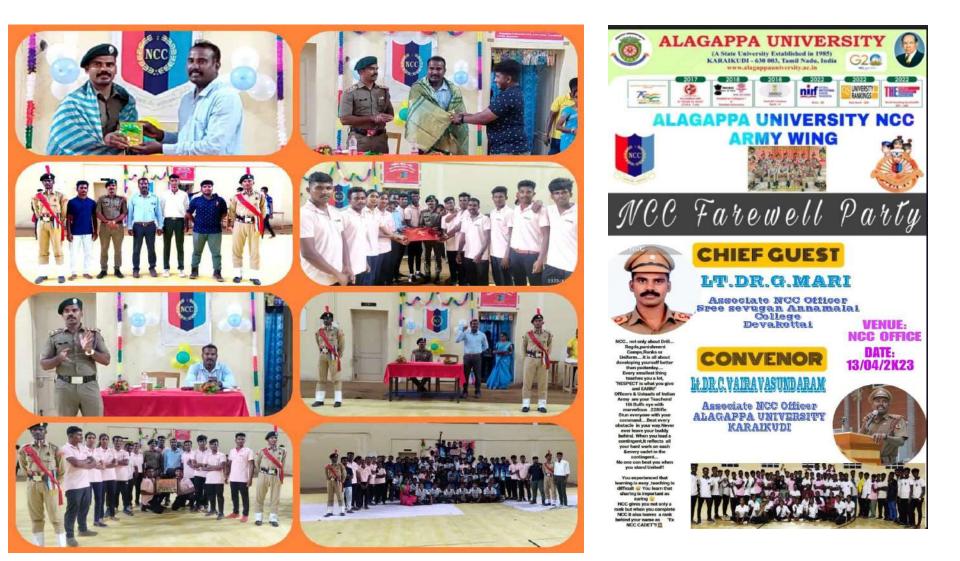

### **FAREWELL DAY FUNCTION**

Alagappa University NCC Army Wing celebrated farewell day function, Dr.Mari Associate NCC Officer, Shri Sevugan Annamalai College was the chief guest of the Event

**BLOOD TEST & MEDICAL CAMP** University Health Care Centre, Centre for Yoga Education, YRC, NATIONAL CADET CORPS & NSS jointly organized Founder's Day free Blood Test & Medical Camp for Teaching and Administrative Staff on 1st to 3rd & 5th