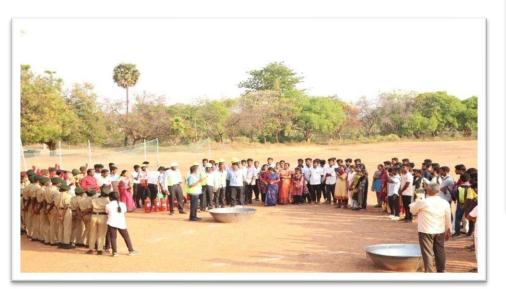

#### **1600 MTS ARMY AWARENESS RUNS conducted at AUCPE**

ALAGAPPA UNIVERSITY NCC UNIT and Sivagangai seemai Padaiveerargal Pasarai Jointly organised 1600 mts run to creation of the awareness of army Total 750 Army wing aspirants participated REPUBLIC DAY JAN 26<sup>TH</sup> 2021 ALAGAPPA UNIVERSITY HONOURABLE VICE CHANCELLOR PROF N.RAJENDRAN ALONG WITH OUR REGISTRAR PROF VASEKARAN AND FACULTY MEMBERS OF AUCPE