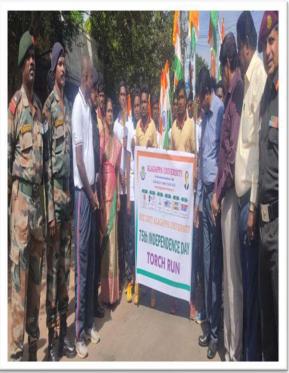

#### INTERNATIONAL YOGA DAY CELEBRATED BY ALU NCC UNIT ON JUNE 21<sup>st</sup> 2022

ALAGAPPA UNIVERSITY NCC CADETS MR.MATHANKUMAR MR.ABISHEK HAS SELECTED FOR THAL SAINIC CAMP ON 15<sup>TH</sup> JUNE 2022 1. MR.ABISHEK 2. MR.MATHAN KUMAR AZADI KA AMRIT MAHOTSAV INDEPENDENCE DAY 2022 NATIONAL CADET CORPS NSS & YRC COMMEMORATES OF 75<sup>TH</sup> INDEPENDENCE DAY TORCH RUN CONDUCTED ON WEDNESDAY 12<sup>TH</sup> 2022 AT ALAGAPPA UNIVERSITY DR.R.SWAMINATHAN PROF S.KARUPPUCHAMY MEMBER OF THE VICE-CHANCELLOR OFFICIATING COMMITTEE PRESIDES AND COL RAJNISH PRATAP INVITED AS SPECIAL INVITEE, COMMANDER 9 (TN) BATTALION NCC KARAIKUDI AROUND 400 STUDENTS FROM THESE THREE UNIT REPRESENTED