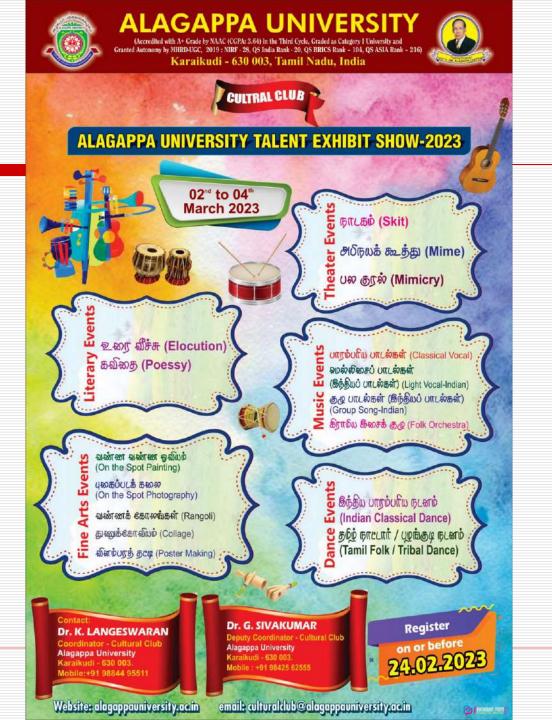

## **Progress Report of Cultural Club** From 2018 To 2023

# ALUTES & ALAGU AARAM 2023

## Talent Exhibit Show - 2023

on Friday 3<sup>rd</sup> March 2023 at 10.00 a.m. at L.CT.L.Palaniappa Chettiar Memorial Auditorium

Dr. K. LANGESWARAN

Coordinator, Cultural Club

Welcomes

Prof. G. RAVI

Vice-Chancellor Alagappa University, Karaikudi

Presides & Inaugural

Mr. Sv. GOWTHAMRAJ Film Director

**Er. DHINESH PALANIVEL** 

Film Director will be Chief Guests

**Dr. R. SWAMINATHAN** 

Member of Syndicate

Alagappa University, Karaikudi

Felicitates

Dr. G. SIVAKUMAR

Deputy Coordinator, Cultural Club

Vote of Thanks

Dr. K. Langeswaran Coordinator, Cultural Club

Dr. G. Sivakumar Deputy Coordinator, Cultural Club