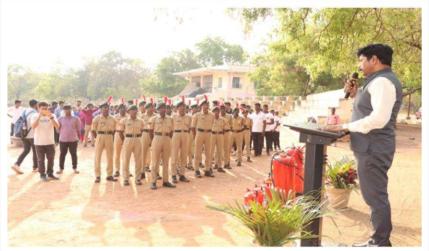

## ATC (ANNUAL TRAINING CAMP) FIRE AND SAFETY TRAINING HELD AT ALAGAPPA GOVERMENT COLLEGE CAMPUS, KARAIKUDI ON 03.03.2022