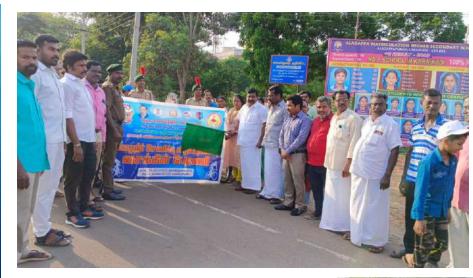

### மழைநீர் சேகரிப்பு விழிப்புணர்வு சைக்கீள் போண

**கா**ள் : 14.05.2023, ஞாயிற்றுக்கீழமை நேம் : காலை 7.00 மணிக்கு தொடங்கும் தூம் : புதீய பேருந்து நீலையம், கானரக்குடி. முடியும் இடம் : கண்ணதாசன் மணிமண்டயம், காரைக்குடி.

#### நன்றியுரை

சா.சௌந்தரபாண்டியன் நீறுவனர்,ஜான்பாவா யூத் ஸ்போர்ட்ஸ் கிளப், காரைக்குடி

עשונה פּאוֹניון אוֹנָינואשוֹם כּעושוֹ

காரைக்குடி, மே.13- கின் பேரணி நடைபெற்றது. தேசிய மாணவர் படை அத காரைக்குடியில் நேரு புவிகத் காரைக்குடி புதிய பஸ் நிலை காரி வைரவ கந்தரம், ஜான் திரா. அழகப்பா பல்கலைக்க யத்தில் தொடங்கிய பேர பாவாயுத்ஸ்போர்ட்ஸ்கினப ழக தேசிய மாணவர் படை, வியை மாங்குடி எம்.எல்.ஏ. நிறுவனர் சவுத்தர பாண்டி ஜான்பாவாயூதஸ்போர்ட்ஸ் கொடியசைத்து தொடங்கியன்,யோகா,ஸ்கில்டெலலப தினப், கவாயிவிவேகானத்தா வைத்தார். நிகழ்ச்சியில் மேன்ட் ட்ரைனிங் இனல இளையோர் மன்றம் ஆகிய காரைக்குடி உதவி போலிஸ் டிட்புட் சேர்மன் போகதா வற்றின் சார்பில் மழைநீர் சூப்பிரண்டு ஸ்டாலின். தன் ஆலியார் கலந்து சேசரிப்புவிழிப்பணர்வுசைக் மாவட்ட இனைஞர் நல கொண்டனர்.

அலுவலர் பிரவீன குமார் அழகப்பா பல்கலைக்கழக