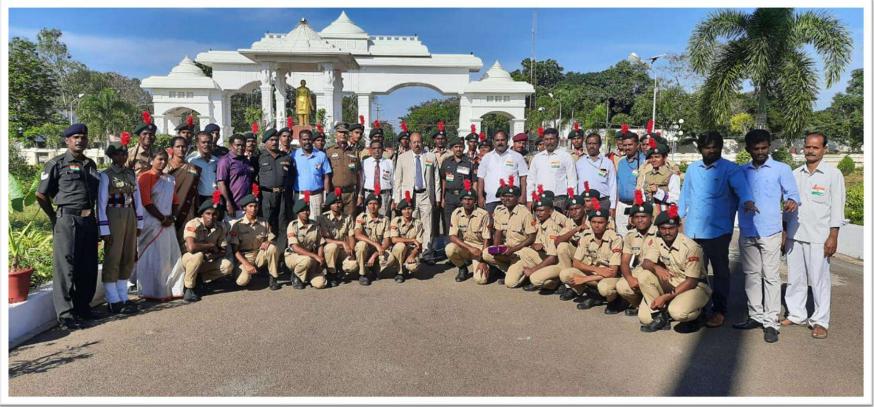

## **REPUBLIC DAY CELEBRATION ON JAN 26TH 2020**

#### HONOURABLE VICE-CHANCELLOR PROF N.RAJENDRAN AND PROF H.GURUMALLESH PRABHU ALONG WITH OUR CADETS