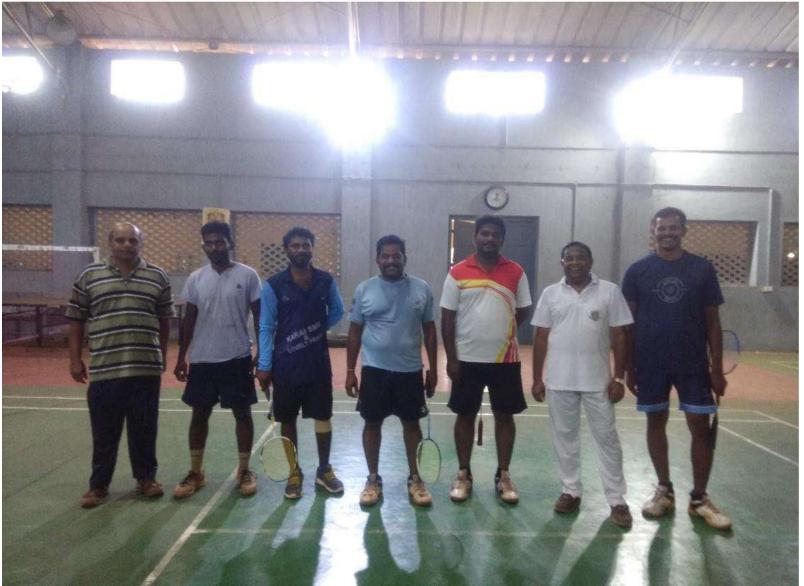

## **ON 2019**

A two day sports event was organized by Staff Recreation club, Alagappa University at 9<sup>th</sup> and 16<sup>th</sup> march 2019. The event was specially conducted for teaching and non teaching staff's at both AUCPE and Staff Recreation club. Prof. H. Gurmallesh Prabhu, Registrar, Alagappa University, presided over the function.

## BADMINTON WINNERS & RUNNERS (MEN)

### **BADMINTON FOR TEACHING STAFF'S**

**BADMINTON WINNERS (MEN)** 

PLAYER I- Dr. MUTHURASU

PLAYER II- Dr. KAMALADHASAN

PLAYER III- Dr. G. GOPU

PLAYER IV - Dr. THIRUNAVUKARASU

**BADMINTON WINNERS (WOMEN)** 

PLAYER I- Dr. B. MENAKA

٠

PLAYER II- Dr. MERLIN SASIKALA

**BADMINTON RUNNERS (MEN)** 

PLAYER I- Dr. RAJA

PLAYER II- Dr. PRABAKARAN

PLAYER III- Dr. JEYABALAN

PLAYER IV- Dr. KANNADHASAN

**BADMINTON RUNNERS (WOMEN)** 

PLAYER I- Dr. G. RAJESHWARI

PLAYER II- Dr. M. SUGANTHI