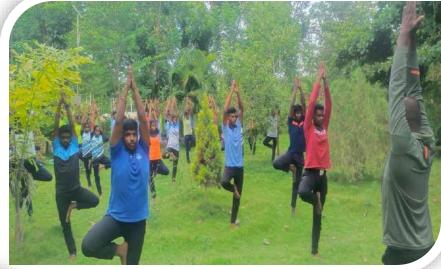

#### INTERNATIONAL YOGA DAY CELEBRATED BY ALU NCC UNIT ON JUNE 21<sup>st</sup> 2022

ALAGAPPA UNIVERSITY NCC CADETS MR.MATHANKUMAR MR.ABISHEK HAS SELECTED FOR THAL SAINIC CAMP ON 15<sup>TH</sup> JUNE 2022 1. MR.ABISHEK 2. MR.MATHAN KUMAR AZADI KA AMRIT MAHOTSAV INDEPENDENCE DAY 2022 NATIONAL CADET CORPS NSS & YRC COMMEMORATES OF 75<sup>TH</sup> INDEPENDENCE DAY TORCH RUN CONDUCTED ON WEDNESDAY 12<sup>TH</sup> 2022 AT ALAGAPPA UNIVERSITY DR.R.SWAMINATHAN PROF S.KARUPPUCHAMY MEMBER OF THE VICE-CHANCELLOR OFFICIATING COMMITTEE PRESIDES AND COL RAJNISH PRATAP INVITED AS SPECIAL INVITEE, COMMANDER 9 (TN) BATTALION NCC KARAIKUDI AROUND 400 STUDENTS FROM THESE THREE UNIT REPRESENTED