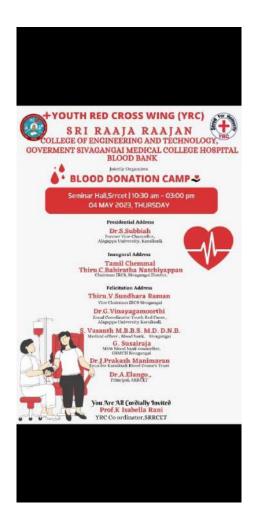

kudi.

Thiru V.Sundararaman Vice - Chairman IRCS,Sivagangai District

Dr.T.Chitra YRC District Organizer Sivagangai District

Dr.G.Vinayagamoorthi YRC- Zonal Co-ordinator Alagappa University A B O

**Organizing Committee** 

Ms.R.Bhuvaneswari Ms.S.Chilambuselvi YRC/LEO Coordinators

U

Blood Donation Camp -20.02.2023 Inuagurated by Our Honourable Vice-Chancellor Alagappa University University



#### **Certificate of appreciation**

 Certificate of appreciation received from the Dean Sivagangai Govt Medical College for conducting more number of blood donation camps

# Certificate of appreciation By Medical College Sivagangai



## Certificate of appreciation By Medical College Sivagangai



# Certificate of appreciation By Medical College Sivagangai



#### Blood Donation Camp 14.05.2023



#### Blood Donation Camp 14.05.2023

#### ஸ்ரீ ராஜராஜன்பொறியியல் மாணவர்கள் 100 பேர் ரத்ததானம்!



ஸ்ரீ ராஜ ராஜன் பொறியி யல் மற்றும் தொழில்நுட் பக்கல்லூரியில்இளையோ ர் செஞ்சிலுவைச் சங்கக் தின்(யூத் ரெட் கிராஸ்) சார் பில் இரத்ததான முகாம் .ரத்ததான யோர் நடந்தது முகாமை ஸ்ரீ ராஜராஜன் சங்கத்தின் ஒருங்கிணைப் பொறியியல் கொழில்நுட்பக் கல்லூரி யின் முதல்வர் முனைவர் இளங்கோ வரவேற்புரை தலைவர் முனைவர் பிர யாற்றினார், சிறப்பு விருந் காஷ் மணிமாறன். இரத்த தினர்களாக அழகப்பாபல் தான முகாமை தொடங்கி கலைக்கழகத்தின் வைத்தனர், முகாமில் கல் முன்னாள் துணைவேந்தர் லூரியின் துணை முதல்வர் முனைவர் கங்கை மாவட்டத்தின் ளர் வடிவாம்பாள், கல்லூ ஐஆர்சி.எஸ் ன் தலைவர் ரியின் மெக்கானிக்கல் தமிழ்ச்செம்மல் பகிர்த துறையின் துறைத் தலை நாச்சியப்பன், , அழகப்பா வர் முனைவர். அன்ட்ரூ பாடு செய்திருந்தார்..

காரைக்குடி. மே.7. பல்கலைக்கழகத்தின