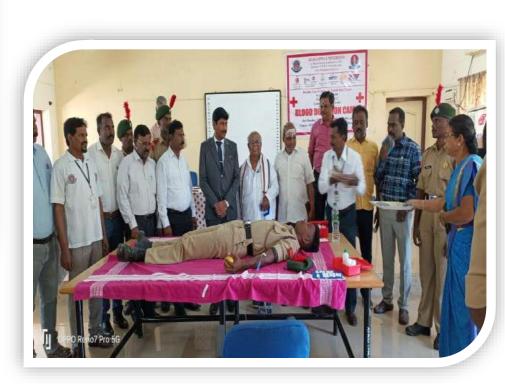

# **BLOOD DONATION CAMP**

NATIONAL CADET CORPS, Health care Centre, NSS and YRC jointly organized BLOOD DONATION CAMP held at MBA block. The blood camp was inaugurated by honourable vice chancellor Prof. G.Ravi Alagappa University- 20th 02 2023