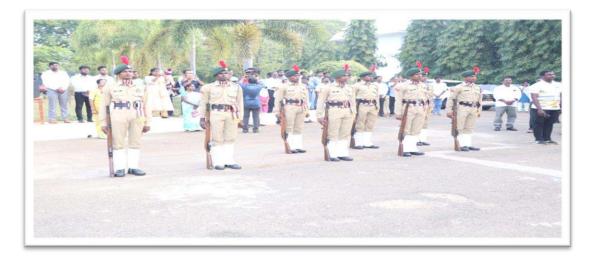

## **REPUBLIC DAY CELEBRATION ON JAN 26TH 2020**

#### HONOURABLE VICE-CHANCELLOR PROF N.RAJENDRAN AND PROF H.GURUMALLESH PRABHU ALONG WITH OUR CADETS

#### **1600 MTS ARMY AWARENESS RUNS conducted at AUCPE**

ALAGAPPA UNIVERSITY NCC UNIT and Sivagangai seemai Padaiveerargal Pasarai Jointly organised 1600 mts run to creation of the awareness of army Total 750 Army wing aspirants participated REPUBLIC DAY JAN 26<sup>TH</sup> 2021 ALAGAPPA UNIVERSITY HONOURABLE VICE CHANCELLOR PROF N.RAJENDRAN ALONG WITH OUR REGISTRAR PROF VASEKARAN AND FACULTY MEMBERS OF AUCPE

# REPUBLIC DAY CELEBRATIONJAN 26<sup>TH</sup> 2021