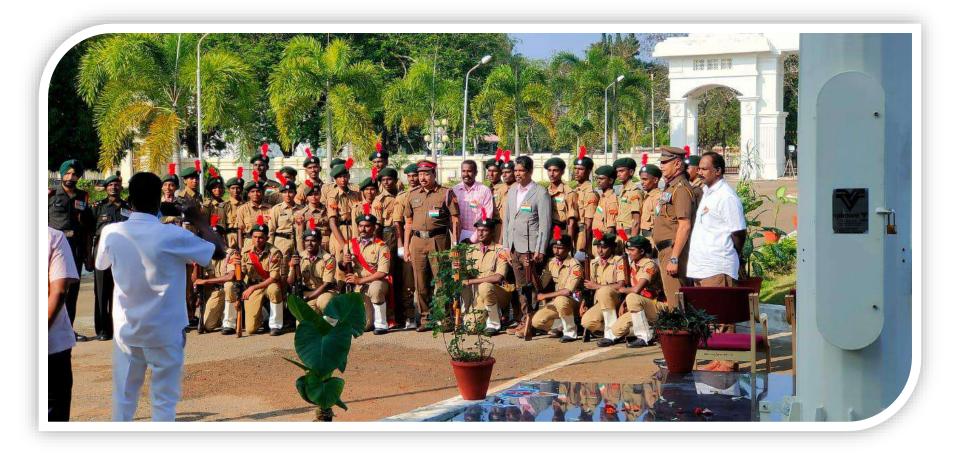

ETITION FOR NCC CADETS WAS HELD AT ALAGAPPA UNIVERSITY AUCPE CAMPUS 16<sup>TH</sup> DECEMBER 2020



Aucpe Principal Dr.M.Sundar 9 battalion col Rajnish Pratap inaugurated the competition Total 45 cadets

## **REPUBLIC DAY CELEBRATION ON JAN 26TH 2020**



#### HONOURABLE VICE-CHANCELLOR PROF N.RAJENDRAN AND PROF H.GURUMALLESH PRABHU ALONG WITH OUR CADETS

#### **NOVEMBER 15th**

#### **1600 MTS ARMY AWARENESS RUNS conducted at AUCPE**



ALAGAPPA UNIVERSITY NCC UNIT and Sivagangai seemai Padaiveerargal Pasarai Jointly organised 1600 mts run to creation of the awareness of army Total 750 Army wing aspirants participated REPUBLIC DAY JAN 26<sup>TH</sup> 2021 ALAGAPPA UNIVERSITY HONOURABLE VICE CHANCELLOR PROF N.RAJENDRAN ALONG WITH OUR REGISTRAR PROF VASEKARAN AND FACULTY MEMBERS OF AUCPE



## MOTIVATION TALKS ON NATIONAL PATRIYATISM ON18TH DEC 2021GUEST SHRI GANAPATHI SOCIAL WORKER



### HOMAGE TO GENERAL BIBIN RAWAT ON DECEMBER 8<sup>TH</sup> 2021 HOMAGE BY NCC CADETS AT ALAGAPPA UNIVERSITY





# REPUBLIC DAY CELEBRATIONJAN 26<sup>TH</sup> 2021



## **CORONA INJECTION DOOR KNOCKS AWARENESS AND SERVICE SEP 26 2021**





## **BOARD OF STUDIES – NCC GENERAL ELECTIVE COURSE**

For the implementation of NCC **Elective paper credit course Board of Studies Meeting was held at Alagappa** University Syndicate hall on Jun 3rd 2021, in which NCC officers of RDGA, Sethupathi Govt. Arts College, Lt.Soundar rajan, Lt Uthira selvam and special invitee Col Rajnish Pratap and College Development Council Dean **Prof V. Sivakumar represented and** given valid suggestion











Alaga