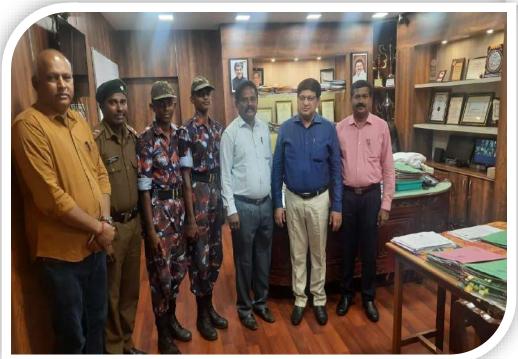

# NCC OFFICE INAUGURATION

#### ALAGAPPA UNIVERSITY

Condially Invites You for the Inaugural Function of

#### **NCC Office**

On Wednesday 20" November, 2019 at 11.00 a.m at Alagappa University Karaikudi

Chief Guests

Hony. Col. Prof. N. RAJENDRAN Vice - Chancellor, Alagappa University Presides

#### Col. AJAY JOSHI

Officer Commanding 9(TN) Bn NCC, Karaikudi-3 Felicitates

#### Dr.M.SUNDAR

Principal AUCPE Welcomes

#### **Dr.C.VAIRAVASUNDARAM**

Care Taker Alagappa University NCC Unit

OPPO Reno7 Pro 50/ote of Thanks