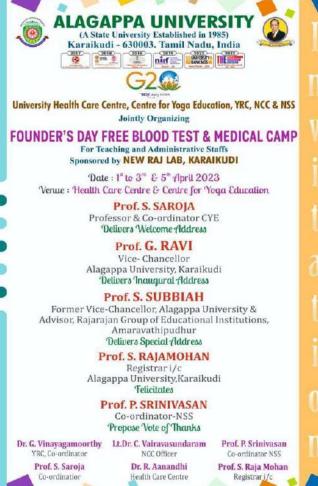

### **FAREWELL DAY FUNCTION**

Alagappa University NCC Army Wing celebrated farewell day function, Dr.Mari Associate NCC Officer, Shri Sevugan Annamalai College was the chief guest of the Event

**BLOOD TEST & MEDICAL CAMP** University Health Care Centre, Centre for Yoga Education, YRC, NATIONAL CADET CORPS & NSS jointly organized Founder's Day free Blood Test & Medical Camp for Teaching and Administrative Staff on 1st to 3rd & 5th

### April 2023