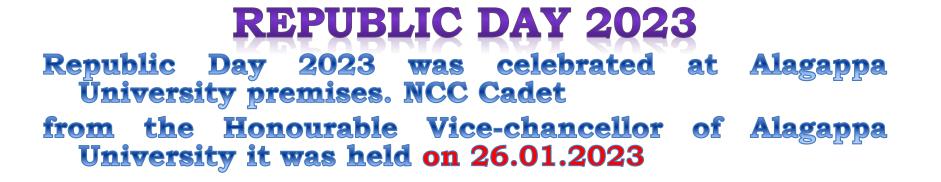

## **REPUBLIC DAY CELEBRATION ON JAN 26TH 2020**

#### HONOURABLE VICE-CHANCELLOR PROF N.RAJENDRAN AND PROF H.GURUMALLESH PRABHU ALONG WITH OUR CADETS

#### **1600 MTS ARMY AWARENESS RUNS conducted at AUCPE**

ALAGAPPA UNIVERSITY NCC UNIT and Sivagangai seemai Padaiveerargal Pasarai Jointly organised 1600 mts run to creation of the awareness of army Total 750 Army wing aspirants participated REPUBLIC DAY JAN 26<sup>TH</sup> 2021 ALAGAPPA UNIVERSITY HONOURABLE VICE CHANCELLOR PROF N.RAJENDRAN ALONG WITH OUR REGISTRAR PROF VASEKARAN AND FACULTY MEMBERS OF AUCPE

# REPUBLIC DAY CELEBRATIONJAN 26<sup>TH</sup> 2021