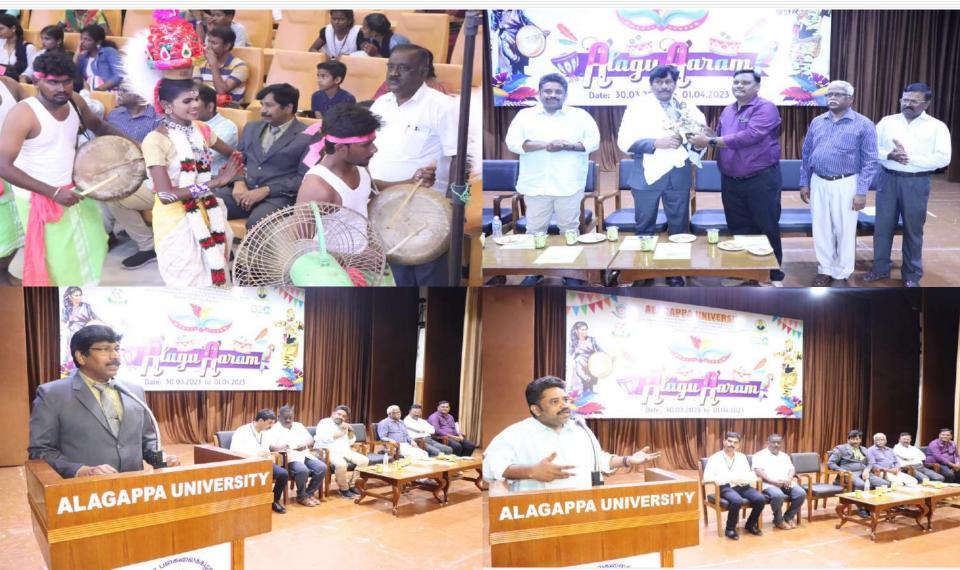

2023 on Saturday 01<sup>st</sup> April 2023 at 4.00 p.m. at L.CT.L.Palaniappa Chettiar Memorial Auditorium

> Dr. G. SIVAKUMAR Deputy Coordinator, Cultural Club Welcomes

#### Prof. G. RAVI

Vice-Chancellor Alagappa University, Karaikudi Presides

Prof. S. RAJAMOHAN Registrar i/c Alagappa University Dr. S. RAJARAM

Member of Syndicate Alagappa University Dr. K. KRISHNAMOORTHY

Co-ordinator, Youth Welfare and Empowerment, Alagappa University Felicitate

> Mr. SEENU RAMASAMY Indian Film Maker, Chennai Valedictory Address

Dr. K. LANGESWARAN Coordinator, Cultural Club Vote of Thanks

Dr. K. Langeswaran Coordinator, Cultural Club Dr. G. Sivakumar Deputy Coordinator, Cultural Club Prof. S. Rajamohan Registror i/c



## INAUGURATION OF ALAGU AARAM - 2023



## VALEDICTORY OF ALAGU AARAM - 2023



## OVER ALL CHAMPION OF ALAGU AARAM -2023 WAS WON BY SREE SEVUGAN ANNAMALAI COLLEGE



|                           | Alagappa University<br>Talent Exhibit Show<br>(ALUTES-2023) | Alagappa University Inter Collegiate<br>Talent Exhibit Show (ALAGU<br>AARAM-2023) |
|---------------------------|-------------------------------------------------------------|-----------------------------------------------------------------------------------|
| No. of events             | 17                                                          | 14                                                                                |
| Total No. of participants | 843                                                         | 324                                                                               |

Alagap