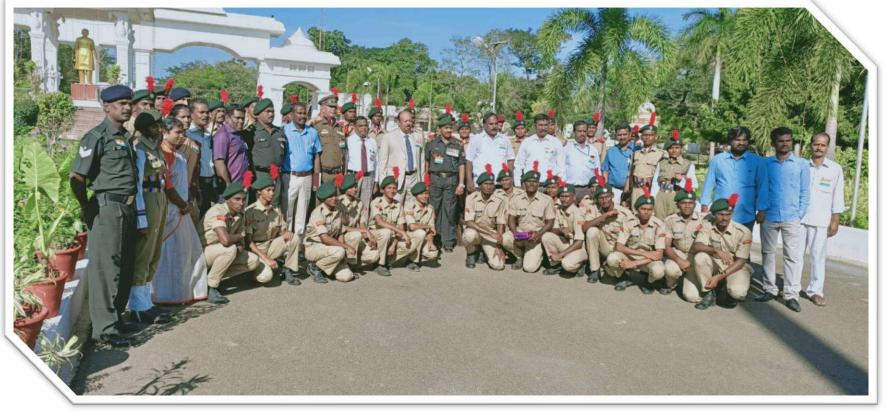

#### INTERNATIONAL YOGA DAY CELEBRATED BY ALU NCC UNIT ON JUNE 21<sup>st</sup> 2022

ALAGAPPA UNIVERSITY NCC CADETS MR.MATHANKUMAR MR.ABISHEK HAS SELECTED FOR THAL SAINIC CAMP ON 15<sup>TH</sup> JUNE 2022 1. MR.ABISHEK 2. MR.MATHAN KUMAR AZADI KA AMRIT MAHOTSAV INDEPENDENCE DAY 2022 NATIONAL CADET CORPS NSS & YRC COMMEMORATES OF 75<sup>TH</sup> INDEPENDENCE DAY TORCH RUN CONDUCTED ON WEDNESDAY 12<sup>TH</sup> 2022 AT ALAGAPPA UNIVERSITY DR.R.SWAMINATHAN PROF S.KARUPPUCHAMY MEMBER OF THE VICE-CHANCELLOR OFFICIATING COMMITTEE PRESIDES AND COL RAJNISH PRATAP INVITED AS SPECIAL INVITEE, COMMANDER 9 (TN) BATTALION NCC KARAIKUDI AROUND 400 STUDENTS FROM THESE THREE UNIT REPRESENTED