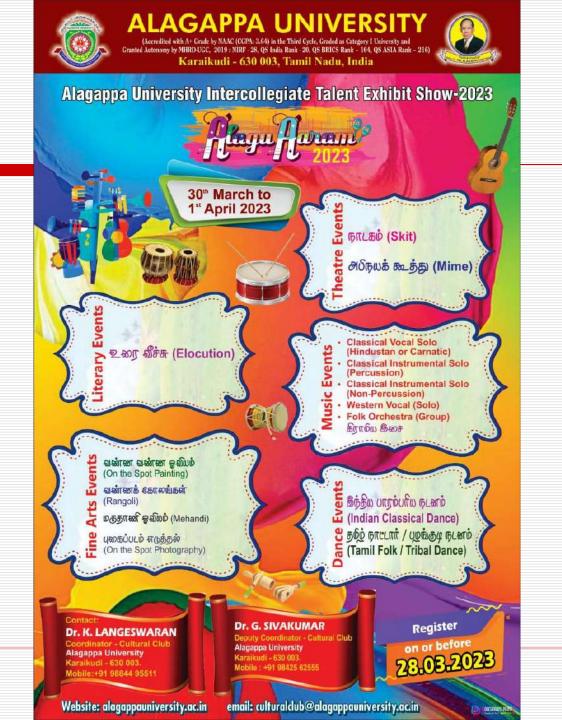

# ALUTES & ALAGU AARAM 2023

## INAUGURATION OF ALAGU AARAM - 2023

## VALEDICTORY OF ALAGU AARAM - 2023

## OVER ALL CHAMPION OF ALAGU AARAM -2023 WAS WON BY SREE SEVUGAN ANNAMALAI COLLEGE

|                           | Alagappa University<br>Talent Exhibit Show<br>(ALUTES-2023) | Alagappa University Inter Collegiate<br>Talent Exhibit Show (ALAGU<br>AARAM-2023) |
|---------------------------|-------------------------------------------------------------|-----------------------------------------------------------------------------------|
| No. of events             | 17                                                          | 14                                                                                |
| Total No. of participants | 843                                                         | 324                                                                               |