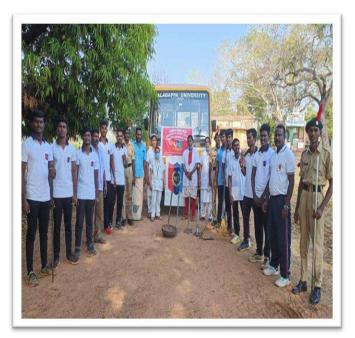

# **ARMED FORCES FLAG DAY**

#### **DECEMBER 10TH Dec 2019**

Dean students Affairs and NCC UNIT Jointly organized 553 Students Participated