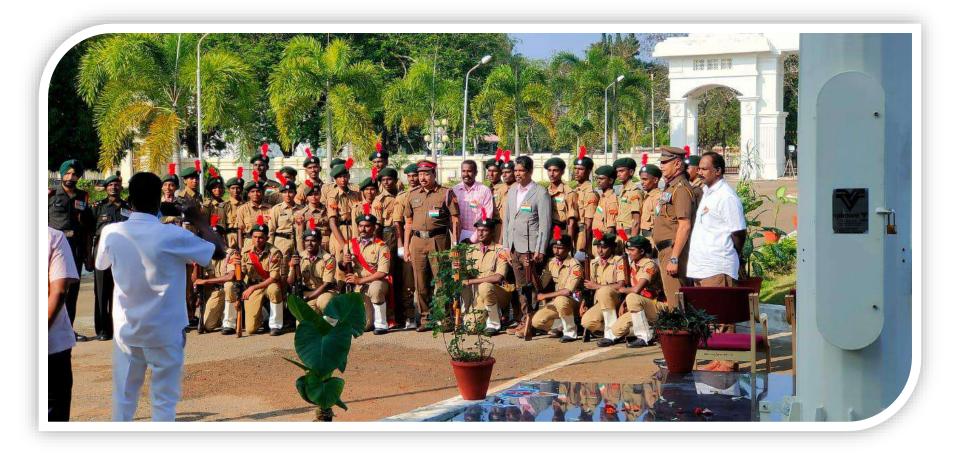

ETITION FOR NCC CADETS WAS HELD AT ALAGAPPA UNIVERSITY AUCPE CAMPUS 16<sup>TH</sup> DECEMBER 2020



Aucpe Principal Dr.M.Sundar 9 battalion col Rajnish Pratap inaugurated the competition Total 45 cadets

## **REPUBLIC DAY CELEBRATION ON JAN 26TH 2020**



#### HONOURABLE VICE-CHANCELLOR PROF N.RAJENDRAN AND PROF H.GURUMALLESH PRABHU ALONG WITH OUR CADETS

#### **NOVEMBER 15th**

#### **1600 MTS ARMY AWARENESS RUNS conducted at AUCPE**



ALAGAPPA UNIVERSITY NCC UNIT and Sivagangai seemai Padaiveerargal Pasarai Jointly organised 1600 mts run to creation of the awareness of army Total 750 Army wing aspirants participated REPUBLIC DAY JAN 26<sup>TH</sup> 2021 ALAGAPPA UNIVERSITY HONOURABLE VICE CHANCELLOR PROF N.RAJENDRAN ALONG WITH OUR REGISTRAR PROF VASEKARAN AND FACULTY MEMBERS OF AUCPE



# MOTIVATION TALKS ON NATIONAL PATRIYATISM ON18TH DEC 2021GUEST SHRI GANAPATHI SOCIAL WORKER



#### HOMAGE TO GENERAL BIBIN RAWAT ON DECEMBER 8<sup>TH</sup> 2021 HOMAGE BY NCC CADETS AT ALAGAPPA UNIVERSITY





# REPUBLIC DAY CELEBRATIONJAN 26<sup>TH</sup> 2021



# **CORONA INJECTION DOOR KNOCKS AWARENESS AND SERVICE SEP 26 2021**





# **BOARD OF STUDIES – NCC GENERAL ELECTIVE COURSE**

For the implementation of NCC **Elective paper credit course Board of Studies Meeting was held at Alagappa** University Syndicate hall on Jun 3rd 2021, in which NCC officers of RDGA, Sethupathi Govt. Arts College, Lt.Soundar rajan, Lt Uthira selvam and special invitee Col Rajnish Pratap and College Development Council Dean **Prof V. Sivakumar represented and** given valid suggestion











Alagapp