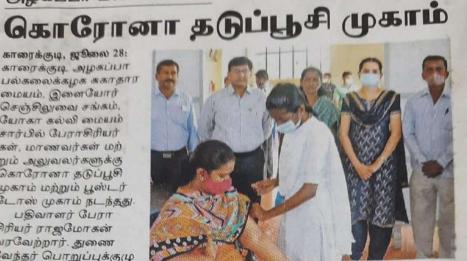

#### Vaccination campaign 28 July 2021

காரைக்குடி, ஜூலை 28: காரைக்குடி அழகப்பா பல்கலைக்கழக சுகாதார மையம், இளையோர் செஞ்சிலுவை சங்கம். யோகா கல்வி மையம் சார்பில் போரசிரியர் கள், மாணவர்கள் மற் றும் அலுவலர்களுக்கு கொரோனா கடுப்புதி முகாம் மற்றும் பூஸ்டர் டோஸ் முகாம் நடந்தது.

அழகப்பா பல்கலையில்

படுவாளர் பேரா சிரியர் ராஜமோகன் வரவேற்றார். துணை வேந்தர் பொறுப்புக்குழு உறுப்பினர்கள் டாக்டர் சுவாமிநாகன், போரசி ரியர் கருப்புச்சாமி ஆகி யோர் துவக்கி வைக்க னர்.

புதுவயல் ஆரம்ப சுகாதார மைய மருத் துவர்கள் டாக்டர்கள் ஆனந்தராஜ், பிரியங்கா, சுகாதார ஆய்வாளர் செல்வரத்தினம் மற்றும் மருத்துவ குழுவினர்

🕨 காரைக்குடி அழகப்பா பல்கலைக்கழகத்தில் நடந்த கொரோனா தடுப்பூசி முகாமை துணைவேந்தர் பொறுப்புக்குழு உறுப்பினர்கள் டாக்டர் சுவாமிநாதன், கருப்புச்சாமி ஆகியோர் துவக்கிவைத்தனர்.

லருங்கிணைப்பாளர் முகாமை நடத்தினர். 250 பேருக்கு தடுப்பூசி முனைவர் விநாயக மூர்த்தி, யோகா மைய செலுத்தப்பட்டது. பல்கலைக் கழக ஒருங்கிணைப்பாளர் முனைவர் சரோஜா ஆகி மருத்துவர் ஆனந்தி, யோர் முகாம் ஏற்பாடு இளையோர் செஞ்சி களை செய்திருந்தனர். லுவை சங்க மண்டல