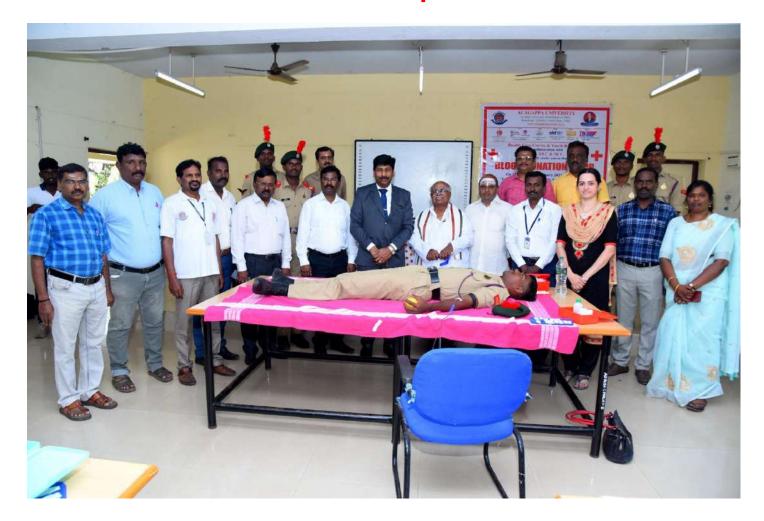

# **BLOOD DONATION CAMP**

NATIONAL CADET CORPS, Health care Centre, NSS and YRC jointly organized BLOOD DONATION CAMP held at MBA block. The blood camp was inaugurated by honourable vice chancellor Prof. G.Ravi Alagappa University- 20th 02 2023