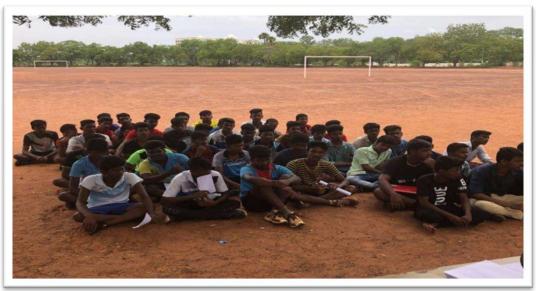

#### **STUDENTS ENROLMENT 2019**

Total 265 students attended the selection trails 34 Cadets selected for first year