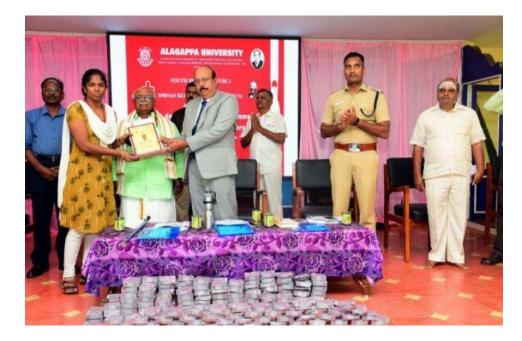

### ALAGAPPA UNIVERSITY YOUTH RED CROSS

By

Dr.G.VINAYAGAMOORTHI Coordinator Dr.K.GANESAMURTHI Deputy Coordinator IRCS President : Honourable Governor , Tamil Nadu YRC President Alagappa University Honourable Vice -Chancellor Prof.G.RAVI Ph.D , D.Sc Alagappa University

The Indian Red Cross Society (IRCS) & Youth Red Cross(YRC) Hierarchy Officials

- Honorable Governor Tamil Nadu President Of IRCS Tamil Nadu Branch Chennai
- Honourable Vice-Chancellor Prof.G.RAVI Ph.D., D.Sc., is the President of Youth Red Cross of Alagappa University, Karaikudi . Red Cross Zone consists of Two districts. Its is Sivagangai District and Ramanathapuram District . So Two District Chairman and Two District Organizers is doing service under our Alagappa University Zone. Programme officers are working in all affiliated colleges to Alagappa University .