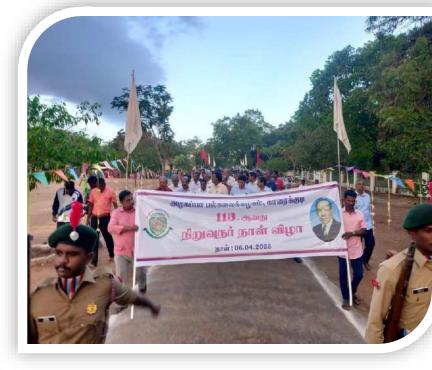

Jun 3rd 2021, in which NCC officers of RDGA, Sethupathi Govt. Arts College, Lt.Soundar rajan, Lt Uthira selvam and special invitee Col Rajnish Pratap and College Development Council Dean **Prof V. Sivakumar represented and** given valid suggestion











Alagappa University NCC UNIT & NEHRU YUVA KENDRA SANGATHAN Jointly organized orientation of Youth Awareness programme on AATHMA NIRBHAR BHARATH in which DR.J.KUMAR former Registrar i/c Anna University Chennai delivered special address. Shri. Praveen Kumar P.V District Youth Officer Nehru Yuvakendra Sangathan delivered special address.





Lt.Dr.C.VAIRAVASUNDARAM Associate NCC Officer Dr. D. RAJALAKSHMI Principal i/c

Prof. C. SEKAR Registrar i/c

# FOUNDER'S DAY CELEBRATION ON 06.04.2022

#### **WORLD BLOOD DONOR DAY RALLY 2022**





#### 85 STUDENTS PARTICIPATED

#### INTERNATIONAL YOGA DAY CELEBRATED BY ALU NCC UNIT ON JUNE 21<sup>st</sup> 2022





ALAGAPPA UNIVERSITY NCC CADETS MR.MATHANKUMAR MR.ABISHEK HAS SELECTED FOR THAL SAINIC CAMP ON 15<sup>TH</sup> JUNE 2022 1. MR.ABISHEK 2. MR.MATHAN KUMAR AZADI KA AMRIT MAHOTSAV INDEPENDENCE DAY 2022 NATIONAL CADET CORPS NSS & YRC COMMEMORATES OF 75<sup>TH</sup> INDEPENDENCE DAY TORCH RUN CONDUCTED ON WEDNESDAY 12<sup>TH</sup> 2022 AT ALAGAPPA UNIVERSITY DR.R.SWAMINATHAN PROF S.KARUPPUCHAMY MEMBER OF THE VICE-CHANCELLOR OFFICIATING COMMITTEE PRESIDES AND COL RAJNISH PRATAP INVITED AS SPECIAL INVITEE, COMMANDER 9 (TN) BATTALION NCC KARAIKUDI AROUND 400 STUDENTS FROM THESE THREE UNIT REPRESENTED







#### **MEDICAL CAMP 2022**

NSS, RRC & NATIONAL CADET CORPS & HEALTH CA