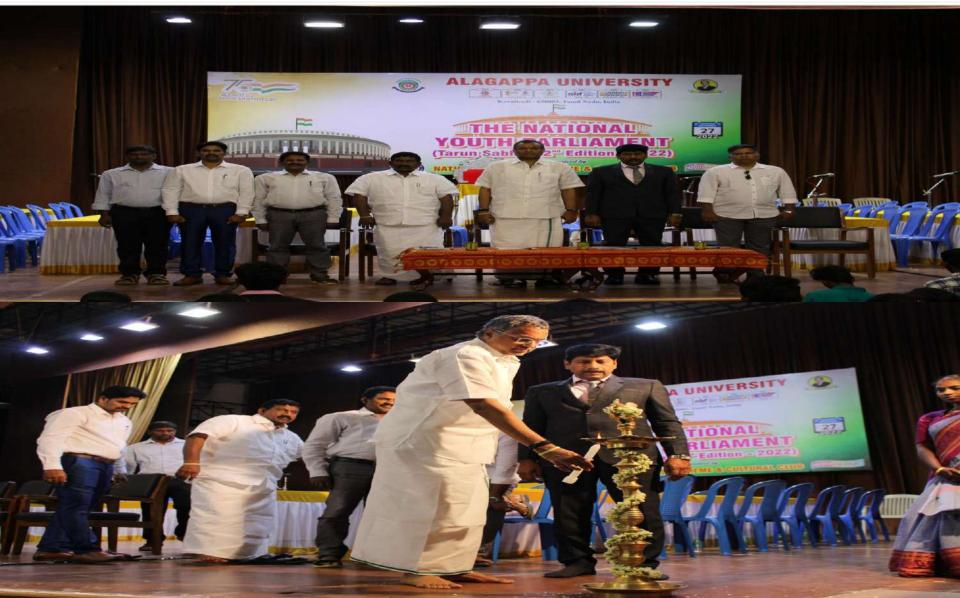

#### MINISTRY OF PARLIAMENTARY AFFAIRS (Youth Parliament Section) NATIONAL YOUTH PARLIAMENT SCHEME – TARUN SABHA 2nd EDITION -2022

National Youth Parliament Scheme (Tarun Sabha) 2nd Edition

on 27th November 2022 at 11. 00 a.m.

Venue: L.CT. L. Palaniappa Chettiar Memorial Auditorium

Dr. P. Srinivasan NSS Co-ordinator Alagappa University Welcomes

Prof. G. Ravi Vice-Chancellor Alagappa University Inaugurates

#### Thiru. Karti P. Chidambaram

Member of Parliament (Lok Sabha) Sivaganga Constituency Delivers Keynote Address

#### Thiru. S. Mangudi

Member of Legislative Assembly Karaikudi Constituency Offers Felicitation

#### Dr. M. Natarajan

NSS Programme Officer Alagappa University Droposes (Dote of Thanks

Dr. M. Natarajan Organizing Secretary

Dr. P. Srinivasan Dr. M. Jothi Basu Conveners Prof. S. Rajamo Registrar i/c