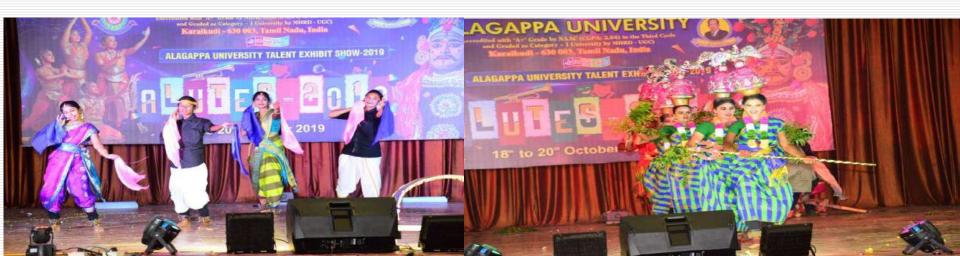

## Our University students Performed Tribal Dance in ALUTES - 2019

## ALAGAPPA UNIVERSITY STUDENTS PERFOMANCE IN ALUTES - 2019