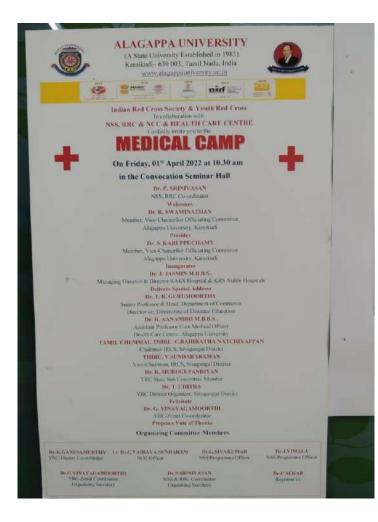

| பேரா. தூரா. குகுழர்த்தி அவர்கள்<br>இப்பக்குதா (போ)<br>தோண்டதிலை கலவி இபர்களை,<br>அழல்கா பர்கலைக்கழகள், காண்டிக்குடி                     |  |
|                   |                                                                                                                 | தமிழ் சொலல் நிரு, ப <b>லிரு, நாச்சியப்பம்</b> அமைகள்<br>தலைவர் - IRCS<br>சிலதல்லை                                                       |  |
| ரண்றியண           |                                                                                                                 | фор и баштырунда кыйлай<br>фор адартык, YRC - зарайал дара кылоо кездеге,<br>астатулдар                                                 |  |

## YRC Orientatipon Programme For YRS Programme Officers



### Medical Camp 01.04.2022



### **YRC Orientation Programme**



### **YRC Common Health Camp**



## TN-Govt Blood Donation Camp12.06.2022



### **Blood Donation Camp at Raja Rajan College** at Amaravathipudhur on May 2022

### ஸ்ரீ ராஜராஜன்பொறியியல் மாணவர்கள் 100 பேர் ரத்ததானம்!



ஸ்ரீ ராஜ ராஜன் பொறியி யல் மற்றும் தொழில்நுட் பக்கல்லூரியில்இளையோ ர் செஞ்சிலுவைச் சங்கத் பில் இரத்ததான முகாம் நடந்தது .ரத்ததான யோர் பொறியியல் தொழில்நுட்பக் கல்லூரி யின் முதல்வர் முனைவர் ഥ്രഞ്ഞബന് பையா. ஜஆர்சி.எஸ் ன் தலைவர் ரியின் நாச்சியப்பன், , அழகப்பா வர் முனைவர். அன்ட்ரூ பாடு செய்திருந்தார்..

காரைக்குடி, மே.7. பல்கலைக்கழகத்தின் இளையோர் செஞ்சி லுவை சங்கத்தின் ஒருங்கி ணைப்பாளர் முனைவர் . விகாயகளுர்க்கி. 3410 தின்(யூத் ரெட் கிராஸ்) சார் கப்பா கலை மற்றும் அறி வியல் கல்லூரியின் இளை செஞ்சிலுவை முகாமை ஸ்ரீ ராஜராஜன் சங்கத்தின் ஒருங்கிணைப்