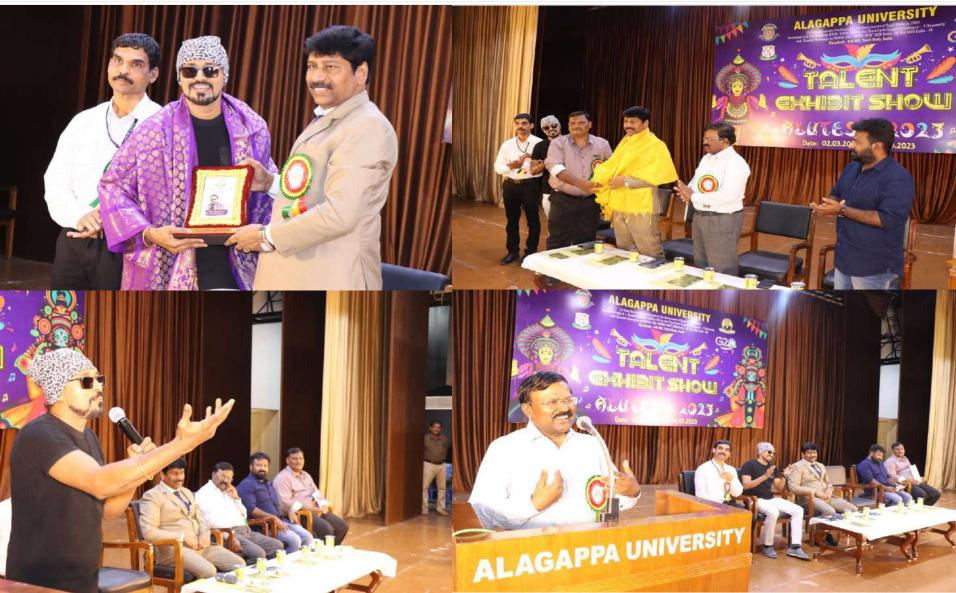

## Talent Exhibit Show - 2023

on Friday 3<sup>rd</sup> March 2023 at 10.00 a.m. at L.CT.L.Palaniappa Chettiar Memorial Auditorium

Dr. K. LANGESWARAN

Coordinator, Cultural Club

Welcomes

Prof. G. RAVI

Vice-Chancellor Alagappa University, Karaikudi

Presides & Inaugural

Mr. Sv. GOWTHAMRAJ Film Director

**Er. DHINESH PALANIVEL** 

Film Director will be Chief Guests

**Dr. R. SWAMINATHAN** 

Member of Syndicate

Alagappa University, Karaikudi

Felicitates

Dr. G. SIVAKUMAR

Deputy Coordinator, Cultural Club

Vote of Thanks

Dr. K. Langeswaran Coordinator, Cultural Club

Dr. G. Sivakumar Deputy Coordinator, Cultural Club