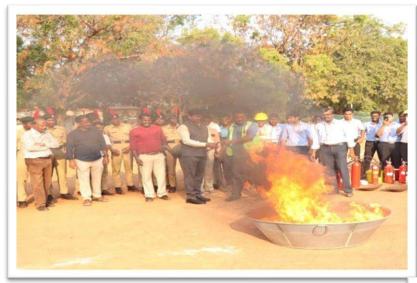

## ATC (ANNUAL TRAINING CAMP) FIRE AND SAFETY TRAINING HELD AT ALAGAPPA GOVERMENT COLLEGE CAMPUS, KARAIKUDI ON 03.03.2022