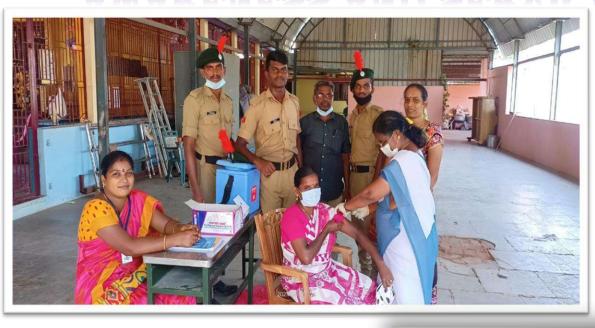

#### Vaccination campaign 28 July 2021

காரைக்குடி, ஜூலை 28: காரைக்குடி அழகப்பா பல்கலைக்கழக சுகாதார மையம், இளையோர் செஞ்சிலுவை சங்கம். யோகா கல்வி மையம் சார்பில் போரசிரியர் கள், மாணவர்கள் மற் றும் அலுவலர்களுக்கு கொரோனா கடுப்புதி முகாம் மற்றும் பூஸ்டர் டோஸ் முகாம் நடந்தது.

அழகப்பா பல்கலையில்

படுவாளர் பேரா சிரியர் ராஜமோகன் வரவேற்றார். துணை வேந்தர் பொறுப்புக்குழு உறுப்பினர்கள் டாக்டர் சுவாமிநாகன், போரசி ரியர் கருப்புச்சாமி ஆகி யோர் துவக்கி வைக்க னர்.

புதுவயல் ஆரம்ப சுகாதார மைய மருத் துவர்கள் டாக்டர்கள் ஆனந்தராஜ், பிரியங்கா, சுகாதார ஆய்வாளர் செல்வரத்தினம் மற்றும் மருத்துவ குழுவினர்

🕨 காரைக்குடி அழகப்பா பல்கலைக்கழகத்தில் நடந்த கொரோனா தடுப்பூசி முகாமை துணைவேந்தர் பொறுப்புக்குழு உறுப்பினர்கள் டாக்டர் சுவாமிநாதன், கருப்புச்சாமி ஆகியோர் துவக்கிவைத்தனர்.

லருங்கிணைப்பாளர் முகாமை நடத்தினர். 250 பேருக்கு தடுப்பூசி முனைவர் விநாயக மூர்த்தி, யோகா மைய செலுத்தப்பட்டது. பல்கலைக் கழக ஒருங்கிணைப்பாளர் முனைவர் சரோஜா ஆகி மருத்துவர் ஆனந்தி, யோர் முகாம் ஏற்பாடு இளையோர் செஞ்சி களை செய்திருந்தனர். லுவை சங்க மண்டல