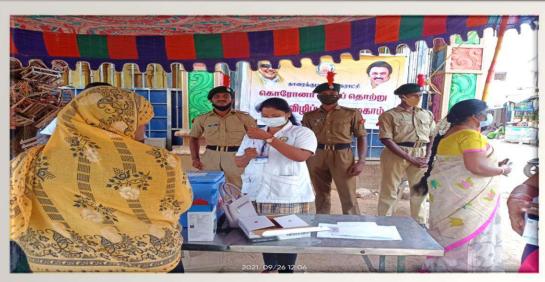

WITH OUR CADETS

#### **NOVEMBER 15th**

#### **1600 MTS ARMY AWARENESS RUNS conducted at AUCPE**



ALAGAPPA UNIVERSITY NCC UNIT and Sivagangai seemai Padaiveerargal Pasarai Jointly organised 1600 mts run to creation of the awareness of army Total 750 Army wing aspirants participated REPUBLIC DAY JAN 26<sup>TH</sup> 2021 ALAGAPPA UNIVERSITY HONOURABLE VICE CHANCELLOR PROF N.RAJENDRAN ALONG WITH OUR REGISTRAR PROF VASEKARAN AND FACULTY MEMBERS OF AUCPE



## MOTIVATION TALKS ON NATIONAL PATRIYATISM ON18TH DEC 2021GUEST SHRI GANAPATHI SOCIAL WORKER



### HOMAGE TO GENERAL BIBIN RAWAT ON DECEMBER 8<sup>TH</sup> 2021 HOMAGE BY NCC CADETS AT ALAGAPPA UNIVERSITY





# REPUBLIC DAY CELEBRATIONJAN 26<sup>TH</sup> 2021



## **CORONA INJECTION DOOR KNOCKS AWARENESS AND SERVICE SEP 26 2021**





## **BOARD OF STUDIES – NCC GENERAL ELECTIVE COURSE**

For the implementation of NCC **Elective paper credit course Board of Studies Meeting was held at Alagappa** University Syndicate hall on Jun 3rd 2021, in which NCC officers of RDGA, Sethupathi Govt. Arts College, Lt.Soundar rajan, Lt Uthira selvam and special invitee Col Rajnish Pratap and College Development Council Dean **Prof V. Sivakumar represented and** given valid suggestion











Alagappa University NCC UNIT & NEHRU YUVA KENDRA SANGATHAN Jointly organized orientation of Youth Awareness programme on AATHMA NIRBHAR BHARATH in which DR.J.KUMAR former Registrar i/c Anna University Chennai delivered special address. Shri. Praveen Kumar P.V District Youth Officer Nehru Yuvakendra Sangathan delivered special address.





Lt.D