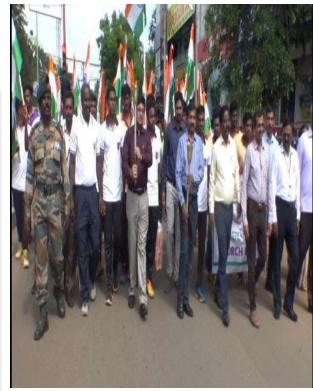

# **ARMED FORCES FLAG DAY**

#### **DECEMBER 10TH Dec 2019**

Dean students Affairs and NCC UNIT Jointly organized 553 Students Participated