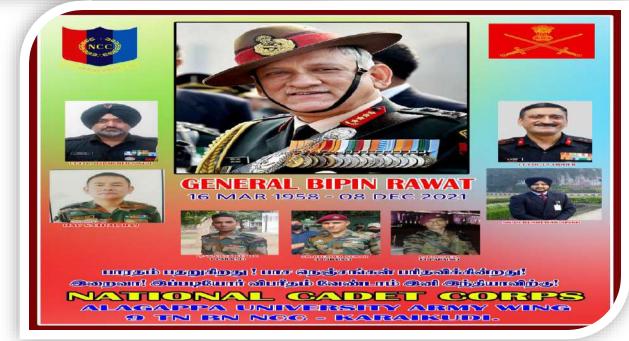

### HOMAGE TO GENERAL BIBIN RAWAT ON DECEMBER 8<sup>TH</sup> 2021 HOMAGE BY NCC CADETS AT ALAGAPPA UNIVERSITY