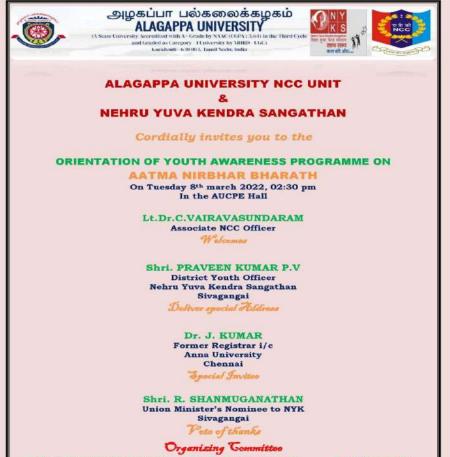

Alagappa University NCC UNIT & NEHRU YUVA KENDRA SANGATHAN Jointly organized orientation of Youth Awareness programme on AATHMA NIRBHAR BHARATH in which DR.J.KUMAR former Registrar i/c Anna University Chennai delivered special address. Shri. Praveen Kumar P.V District Youth Officer Nehru Yuvakendra Sangathan delivered special address.

Lt.Dr.C.VAIRAVASUNDARAM Associate NCC Officer Dr. D. RAJALAKSHMI Principal i/c

Prof. C. SEKAR Registrar i/c