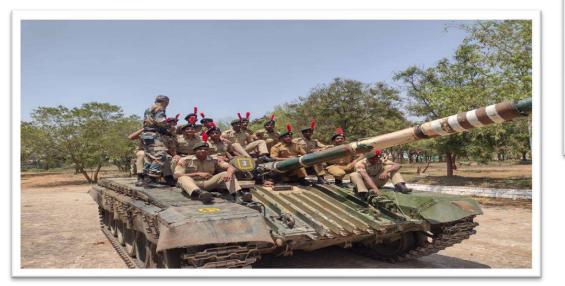

### ARMY ATTACHMENT CAMP WAS HELD AT LANCER SECUNDRABAD 20<sup>TH</sup> TO 29<sup>TH</sup> MARCH 2023

# The following ALU cadets where selected for this camp

- 1. M.ABISHEK
- 2. V.ABILASH KUMAR
- 3. M.GOKULA KRISHNAN
- 4. **B.MATHAN KUMAR**
- 5. K.GURU BARAN