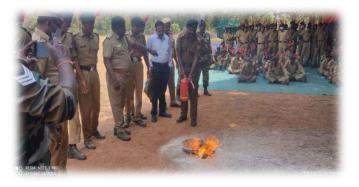

## ATC (ANNUAL TRAINING CAMP) FIRE AND SAFETY TRAINING HELD AT ALAGAPPA GOVERMENT COLLEGE CAMPUS, KARAIKUDI ON 03.03.2022