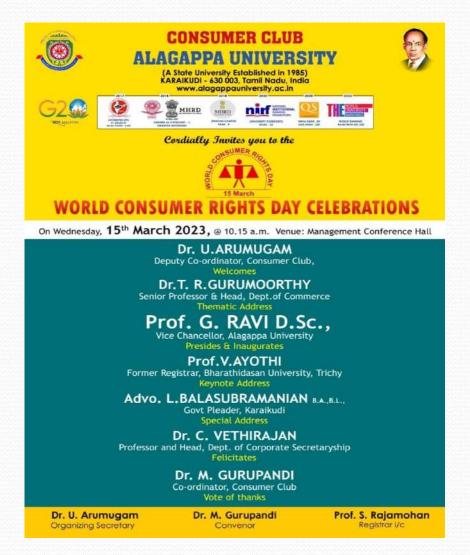

# WORLD-CONSUMER RIGHTS DAY CELEBRATIONS 15<sup>th</sup> MARCH-2023

Dr.M.Gurupandi, Associate Professor Co-ordinator Dr.U.Arumugam, Assistant Professor Deputy Co-ordinator

# WORLD CONSUMER RIGHTS DAY CELEBRATIONS 15<sup>th</sup> MARCH-2023 INVITATION

# INVITATION

Programme Schedule

| 10.15 am - 11.00 am | Inauguration                                                                                                                            |
|---------------------|-----------------------------------------------------------------------------------------------------------------------------------------|
| 11.15 am - 12.15 pm | Session - 1<br>Empowering consumers for sustainable consumption<br>Prof. V.AYOTHI<br>Former Registrar, Bharathidasan University, Trichy |
| 12.15 pm - 1.00 pm  | Session - II<br>Excellence in global consumer protection<br>Advo. L.BALASUBRAMANIAN B.A.,B.L.,<br>Government Pleader, Karaikudi         |