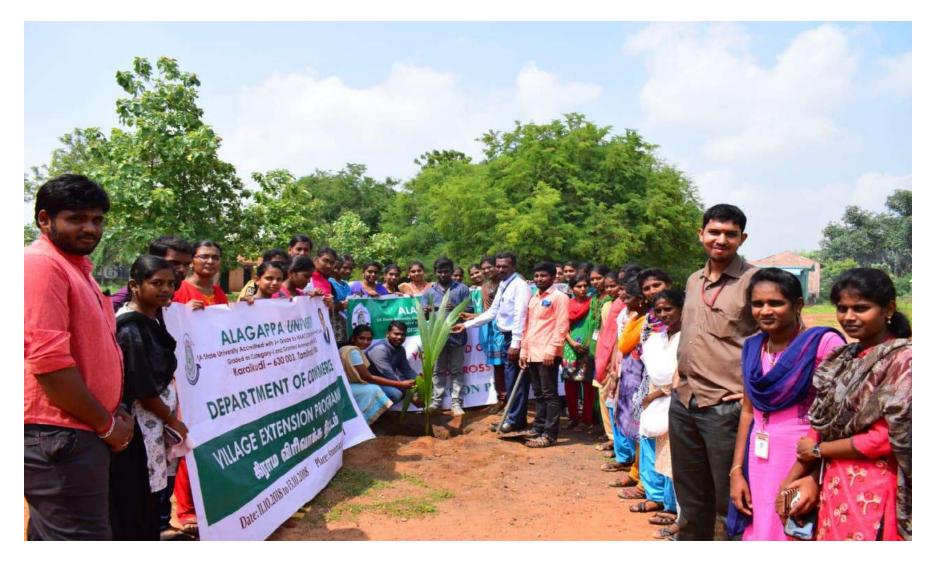

are encouraged to participate in Blood Donation camp, Medical camp, Vaccination Campaign, Plastic Awareness Rally, Helmet Awareness Rally, Awareness against Drug abuse and Cultural activities to enrich themselves for becoming socially responsible citizens.

#### Blood Donation Camp-30.09.2022



#### **Blood Donation**



#### Vaccination campaign Sep- 2020



#### YRC Co-ordinator & Mr.Muthuveeran inviting, Dr.K.K.Aravind Manoj For Medical camp



#### **Road Safety Awareness Programme**



#### YRC Orientation Programme at Nachiyappa Swamigal Arts& Science College Koviloor



#### YRC Orientation Programme at Nachiyappa Swamigal Arts& Science College Koviloor



## Cotton Bag Distribution Aug 2021-Plastic Awareness



## VEP-Village Extension Programme 11.10.2018 at Aranmanai Siruvayal



#### Vaccination campaign 28 July 2021

காரைக்குடி, ஜூலை 28: காரைக்குடி அழகப்பா பல்கலைக்கழக சுகாதார மையம், இளையோர் செஞ்சிலுவை சங்கம். யோகா கல்வி மையம் சார்பில் போரசிரியர் கள், மாணவர்கள் மற் றும் அலுவலர்களுக்கு கொரோனா கடுப்புதி முகாம் மற்றும் பூஸ்டர் டோஸ் முகாம் நடந்தது.

அழகப்பா பல்கலையில்

படுவாளர் பேரா சிரியர் ராஜமோகன் வரவேற்றார். துணை வேந்தர் பொறுப்புக்குழு உறுப்பினர்கள் டாக்டர் சுவாமிநாகன், போரசி ரியர் கருப்புச்சாமி ஆகி யோர் துவக்கி வைக்க னர்.

புதுவயல் ஆரம்ப சுகாதார மைய மருத் துவர்கள் டாக்டர்கள் ஆனந்தராஜ், பிரியங்கா, சுகாதார ஆய்வாளர் செல்வரத்தினம் மற்றும் மருத்துவ குழுவினர்



🕨 காரைக்குடி அழகப்பா பல்கலைக்கழகத்தில் நடந்த கொரோனா தடுப்பூசி முகாமை துணைவேந்தர் பொறுப்புக்குழு உறுப்பினர்கள் டாக்டர் சுவாமிநாதன், கருப்புச்சாமி ஆகியோர் துவக்கிவைத்தனர்.

லருங்கிணைப்பாளர் முகாமை நடத்தினர். 250