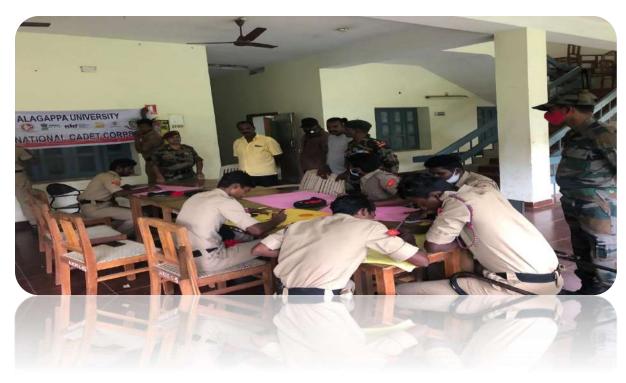

#### **NOVEMBER 15th**

#### **1600 MTS ARMY AWARENESS RUNS conducted at AUCPE**

ALAGAPPA UNIVERSITY NCC UNIT and Sivagangai seemai Padaiveerargal Pasarai Jointly organised 1600 mts run to creation of the awareness of army Total 750 Army wing aspirants participated REPUBLIC DAY JAN 26<sup>TH</sup> 2021 ALAGAPPA UNIVERSITY HONOURABLE VICE CHANCELLOR PROF N.RAJENDRAN ALONG WITH OUR REGISTRAR PROF VASEKARAN AND FACULTY MEMBERS OF AUCPE