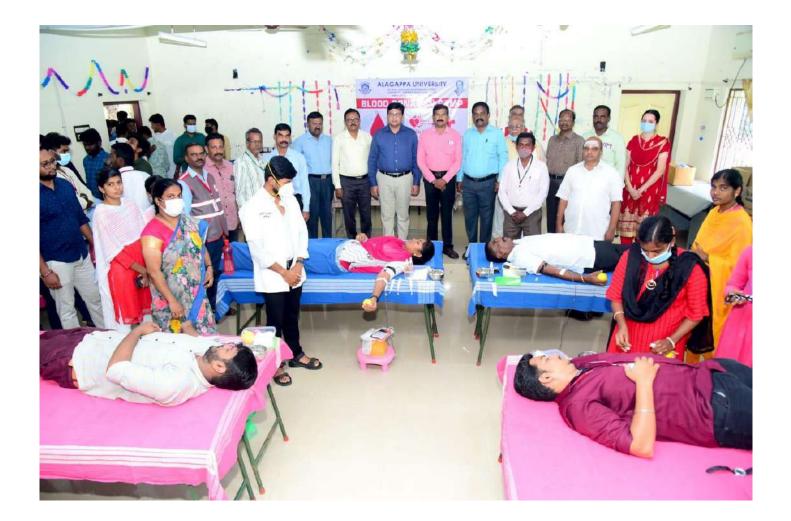

### **Blood Donation**

அழகப்பா பல்கலை.யில் ரத்ததான முகாம்

காரைக்குடி அழகப்பா பல்கலைக் கழகத்தில் திங்கள்கிழமை நடைபெற்ற ரத்ததான முகாமை தொடக்கி வைத்த துணைவேந்தர் க. ரவி.

காரைக்குடி, பிப். 20: சிவகங்கை மாவட்டம்,காரைக்குடி அழகப்பா பல்கலைக் கழகத்தில் ரத்ததான முகாம் பல்கலைக் கழக மேலாண் மைப்புல வளாகத்தில் திங்கள்கி முமை நடைபெற்றது.

பல்கலை. சுகாதார மையம், இளைஞர் செஞ்சிலுவைச் சங் கம், பல்கலைக் கழக நாட்டு நலப் பணித் திட்டம், செஞ்சுருள் சங் கம், தேசிய மாணவர் படை ஆகிய வற்றின் சார்பில் நடைபெற்ற இந்த முகாமை துணைவேந்தர் க. ரவி தொடக்கி வைத்துப் பேசினார்.

காரைக்குடியிலுள்ள மாவட்ட அரசு தலைமை மருத்துவமனை ரத்த வங்கி அலுவலர் வி. அருள் தாஸ், குழுவினர் பல்கலைக் கழக

மாணவர்கள்,பேராசிரியர்கள் என 75 பேரிடம் ரத்தம் சேகரித்தனர்.

இந்த நிகழ்ச்சியில், இந்திய செஞ் சிலுவைச் சங்கத்தின் சிவகங்கை மாவட்டத் தலைவர் பகீரத நாச் சியப்பன், பல்கலைக் கழக வணி கவியல் துறைத் தலைவர் த.ரா. குருமர்த்தி, பல்கலைக் கழக மருத் துவர் ஆனந்தி, தேசிய மாணவர் படை அதிகாரி சி. வைரவசுந்தரம் உள்ளிட்ட பலர் கலந்து கொண் டனர்.

முன்னதாக இளையோர் செஞ் சிலுவைச் சங்க மண்டல ஒருங் கிணைப்பாளர் ஜி. விநாயக மூர்த்தி வரவேற்றார். நாட்டுப்ப ணித் திட்ட ஒருங்கிணைப்பாளர் பி.சீனிவாசன் நன்றி கூறினார்.