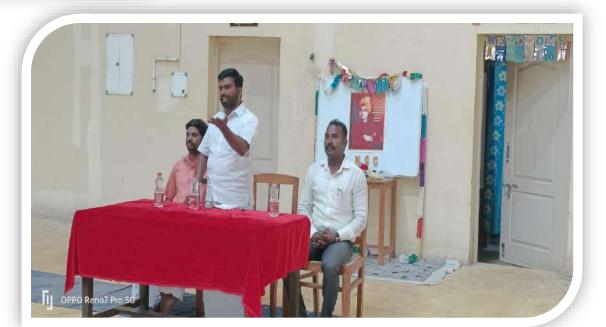

## **REPUBLIC DAY CELEBRATION ON JAN 26TH 2020**

#### HONOURABLE VICE-CHANCELLOR PROF N.RAJENDRAN AND PROF H.GURUMALLESH PRABHU ALONG WITH OUR CADETS