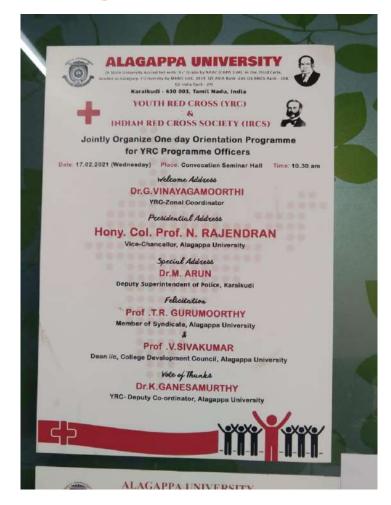

| பேரா. தூரா. குகுழர்த்தி அவர்கள்<br>இப்பக்குதா (போ)<br>தோண்டதிலை கலவி இபர்களை,<br>அழல்கா பர்கலைக்கழகள், காண்டிக்குடி                     |  |
|                   |                                                                                                                 | தமிழ் சொலல் நிரு, ப <b>லிரு, நாச்சியப்பம்</b> அமைகள்<br>தலைவர் - IRCS<br>சிலதல்லை                                                       |  |
| ரண்றியண           |                                                                                                                 | фор и баштырунда кыйлай<br>фор адартык, YRC - зарайал дара кылоо кездеге,<br>астатулдар                                                 |  |

## YRC Orientatipon Programme For YRS Programme Officers



### Medical Camp 01.04.2022



### **YRC Orientation Programme**



### **YRC Common Health Camp**



## TN-Govt Blood Donation Camp12.06.2022



### **Blood Donation Camp at Raja Rajan College** at Amaravathipudhur on May 2022

### ஸ்ரீ ராஜராஜன்பொறியியல் மாணவர்கள் 100 பேர் ரத்ததானம்!



ஸ்ரீ ராஜ ராஜன் பொறியி யல் மற்றும் தொழில்நுட் பக்கல்லூரியில்இளையோ ர் செஞ்சிலுவைச் சங்கத் பில் இரத்ததான முகாம் நடந்தது .ரத்ததான யோர் பொறியியல் தொழில்நுட்பக் கல்லூரி யின் முதல்வர் முனைவர் ഥ്രഞ്ഞബന് பையா. ஜஆர்சி.எஸ் ன் தலைவர் ரியின் நாச்சியப்பன், , அழகப்பா வர் முனைவர். அன்ட்ரூ பாடு செய்திருந்தார்..

காரைக்குடி, மே.7. பல்கலைக்கழகத்தின் இளையோர் செஞ்சி லுவை சங்கத்தின் ஒருங்கி ணைப்பாளர் முனைவர் . விகாயகளுர்க்கி. 3410 தின்(யூத் ரெட் கிராஸ்) சார் கப்பா கலை மற்றும் அறி வியல் கல்லூரியின் இளை செஞ்சிலுவை முகாமை ஸ்ரீ ர