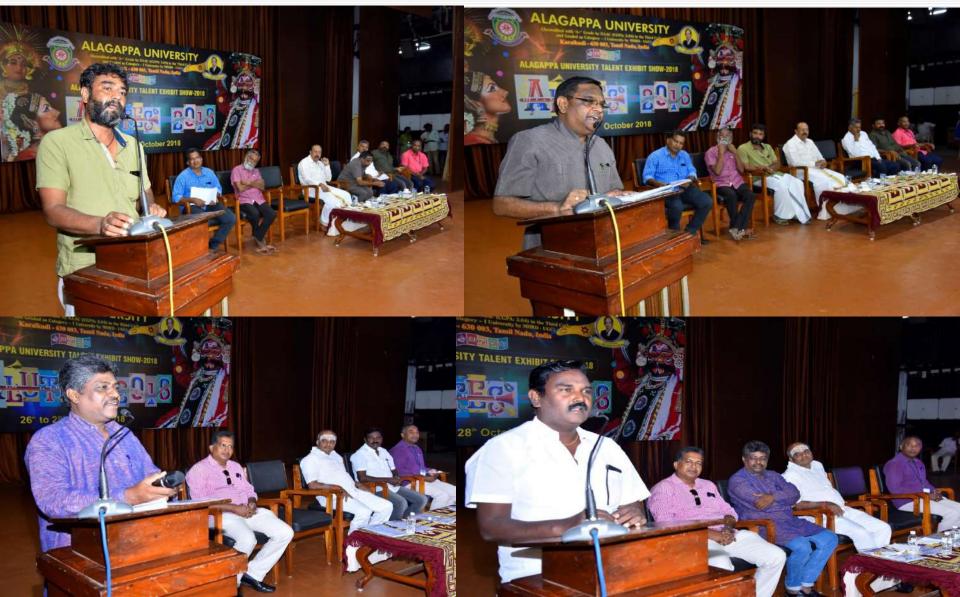

### ALAGAPPA UNIVERSITY TALENT EXHIBIT SHOW (ALUTES) - 2018

ALAG/ and Graded as Category I University by MHRD-UGC )

Karaikudi - 630 003, Tamil Nadu, India

#### **ALAGAPPA UNIVERSITY TALENT EXHIBIT SHOW-2018**

on Friday, the 26th October, 2018 at 10.00 a.m. at the L.CT.L. Palaniappa Chettiar Memorial Auditorium

> Prof. N. Rajendran Vice-Chancellor, Alagappa University **Presides and Inaugurates**

#### Thiru. Karisal. M. Karunanidhi

Veteran Folk & Playback Singer Will be the Chief Guest

Thiru. Komban. Maya. Mahalingam Veteran Folk Singer & Lyricist Will be the Guest of Honour

Dr. J. Jeyakanthan Member of Syndicate, Alagappa University *Telicitates* 

Dr. M. Jothi Basu Coordinator

Dr. H. Gurumallesh Prabu Registrar