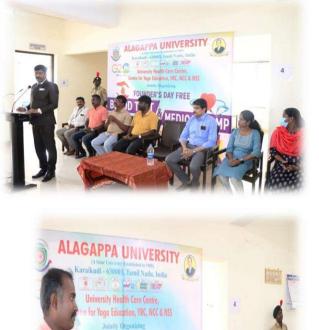

### **FAREWELL DAY FUNCTION**

Alagappa University NCC Army Wing celebrated farewell day function, Dr.Mari Associate NCC Officer, Shri Sevugan Annamalai College was the chief guest of the Event

**BLOOD TEST & MEDICAL CAMP** University Health Care Centre, Centre for Yoga Education, YRC, NATIONAL CADET CORPS & NSS jointly organized Founder's Day free Blood Test & Medical Camp for Teaching and Administrative Staff on 1st to 3rd & 5th

### April 2023