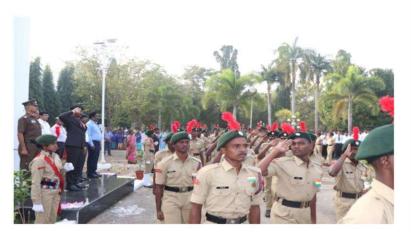

## **REPUBLIC DAY CELEBRATION ON JAN 26TH 2020**

#### HONOURABLE VICE-CHANCELLOR PROF N.RAJENDRAN AND PROF H.GURUMALLESH PRABHU ALONG WITH OUR CADETS

#### **1600 MTS ARMY AWARENESS RUNS conducted at AUCPE**

ALAGAPPA UNIVERSITY NCC UNIT and Sivagangai seemai Padaiveerargal Pasarai Jointly organised 1600 mts run to creation of the awareness of army Total 750 Army wing aspirants participated REPUBLIC DAY JAN 26<sup>TH</sup> 2021 ALAGAPPA UNIVERSITY HONOURABLE VICE CHANCELLOR PROF N.RAJENDRAN ALONG WITH OUR REGISTRAR PROF VASEKARAN AND FACULTY MEMBERS OF AUCPE

# REPUBLIC DAY CELEBRATIONJAN 26<sup>TH</sup> 2021