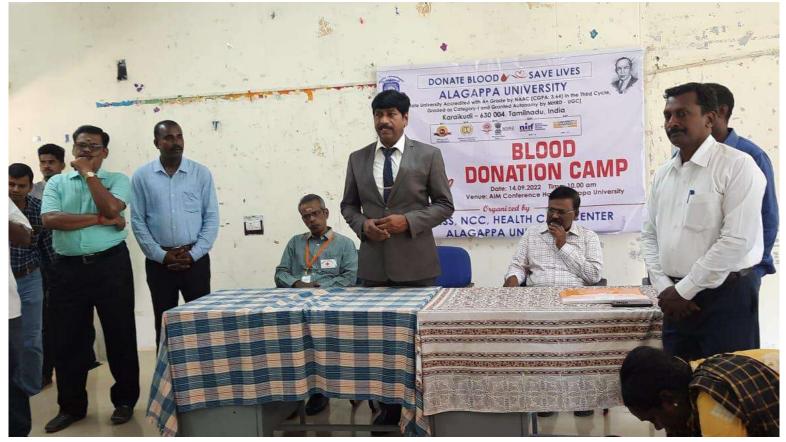

Ms.R.Bhuvaneswari Ms.S.Chilambuselvi YRC/LEO Coordinators

U

Blood Donation Camp -20.02.2023 Inuagurated by Our Honourable Vice-Chancellor Alagappa University University