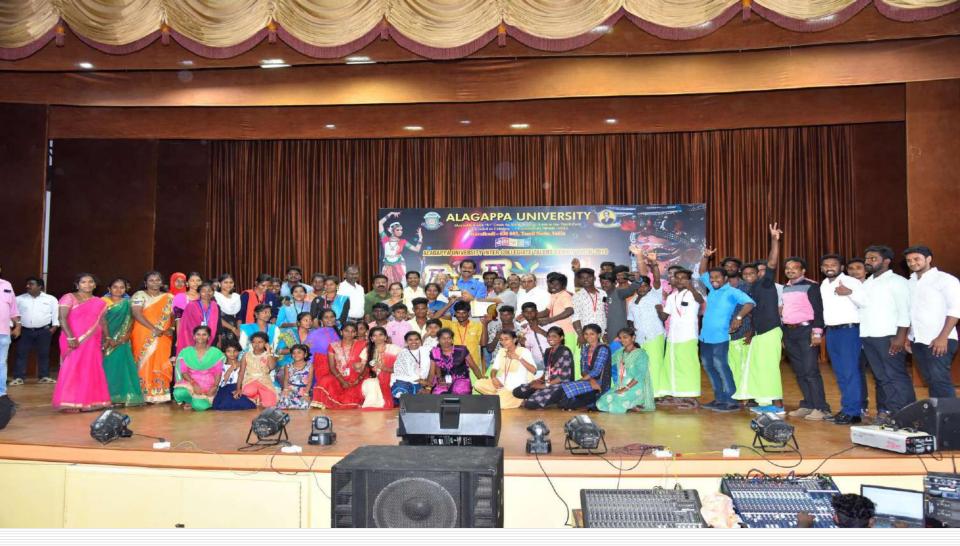

## ALAGAPPA UNIVERSITY INTERCOLLEGIATE TALENT EXHIBIT SHOW (ALAGU AARAM) 2019

## **VALEDICTORY FUNCTION OF ALAGU AARAM - 2019**

### **OVER ALL CHAMPION OF ALAGU AARAM - 2019 WAS BAGGED BY SREE SEVUGAN ANNAMALAI COLLEGE**