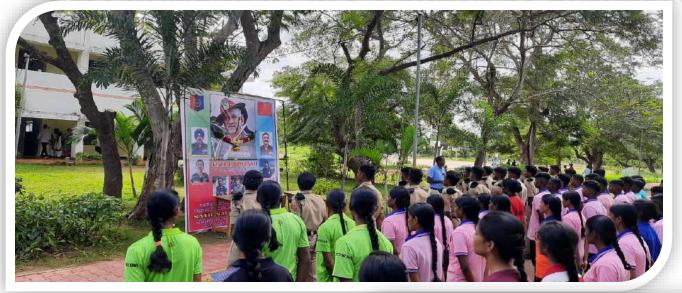

## PULVAMA ATTACK MARTYRS DAY HOMAGE HELD AT ALAGAPPA UNIVERSITY AUCPE CAMPUS. 2020 IT WAS ARRANGED BY NCC UNIT

Total 350 students participated along with NCC students