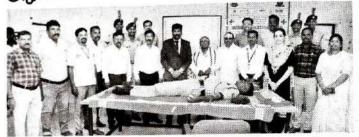

Our Honourable Vice Chancellor Received by Our Registar ,Campus Director, YRC Co-ordinator For Blood Donation Camp at Faculty Of Management

### **Reception - Blood Donation Camp**

### Our Honourable Vice-Chancellor, Registar, Chairman IRCS & Team Blood Donation Camp