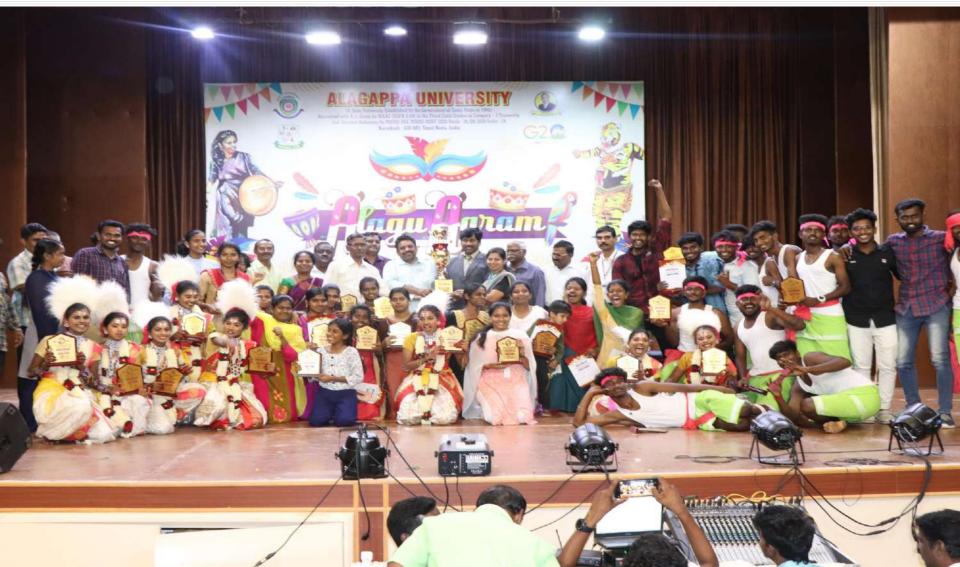

## ALAGAPPA UNIVERSITY INTERCOLLEGIATE TALENT EXHIBIT SHOW (ALAGU AARAM) 2019

## INAUGURAL FUNCTION OF ALAGU AARAM - 2019

## **VALEDICTORY FUNCTION OF ALAGU AARAM - 2019**

### **OVER ALL CHAMPION OF ALAGU AARAM - 2019 WAS BAGGED BY SREE SEVUGAN ANNAMALAI COLLEGE**