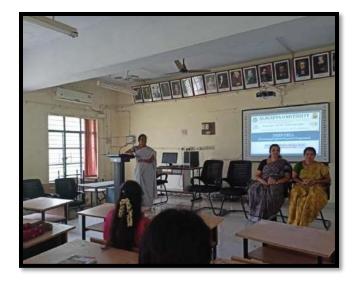

### ACTIVITIES CARRIED OUT UNDER THE AEGIS OF DEEP CELL

- The Cell conducted a Training Programme on Communication Skills on 17.10.2022 for students to strengthen their knowledge of technical aspects of language.
- Mrs. Sharmila from Alagappa Government College served as the resource person and taught students how to make sentences without grammatical errors.
- The resource person inculcated in students enthusiasm for English Language and also made the trainees aware of the benefits of being strong in English.
- Another Training Programme was organized under the aegis of DEEP CELL on 21.04.2023. Training Programme on the Effective Use of Idioms and Phrases.
- Dr. G.Somasundaram, Assistant Professor of English, Government Arts and Science College was the resource person. He also explained how English Language Learning can take place through fun.
- English Proverbs, rhymes and popular saying were displayed on the board by the resource person and he illustrated how English can be learnt through them.

### PHOTOS TRAINING PROGRAMME ON COMMUNICATION SKILLS