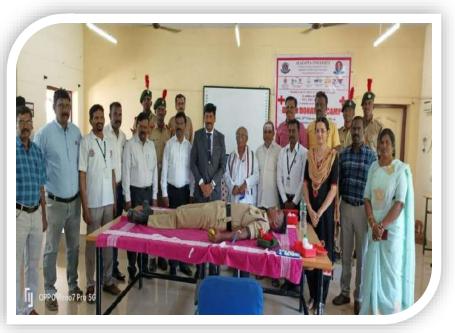

# **BLOOD DONATION CAMP**

NATIONAL CADET CORPS, Health care Centre, NSS and YRC jointly organized BLOOD DONATION CAMP held at MBA block. The blood camp was inaugurated by honourable vice chancellor Prof. G.Ravi Alagappa University- 20th 02 2023