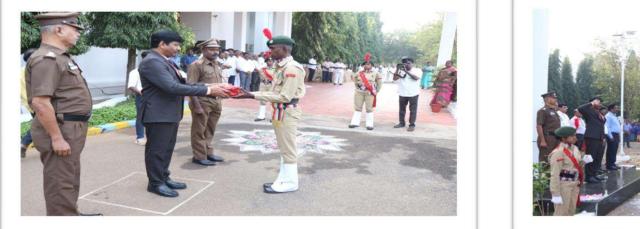

## **REPUBLIC DAY CELEBRATION ON JAN 26TH 2020**

#### HONOURABLE VICE-CHANCELLOR PROF N.RAJENDRAN AND PROF H.GURUMALLESH PRABHU ALONG WITH OUR CADETS

#### **1600 MTS ARMY AWARENESS RUNS conducted at AUCPE**

ALAGAPPA UNIVERSITY NCC UNIT and Sivagangai seemai Padaiveerargal Pasarai Jointly organised 1600 mts run to creation of the awareness of army Total 750 Army wing aspirants participated REPUBLIC DAY JAN 26<sup>TH</sup> 2021 ALAGAPPA UNIVERSITY HONOURABLE VICE CHANCELLOR PROF N.RAJENDRAN ALONG WITH OUR REGISTRAR PROF VASEKARAN AND FACULTY MEMBERS OF AUCPE

# REPUBLIC DAY CELEBRATIONJAN 26<sup>TH</sup> 2021