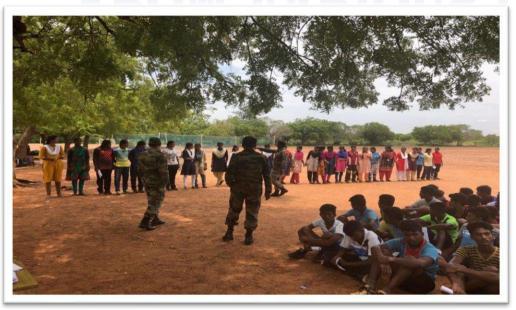

## ALU NCC UNIT LAUNCHED IN ALAGAPPA UNIVERSITY

- November 21, 2019 05:54 am | Updated June 11, 2020 10:40 am IST Karaikudi
- A new National Cadet Corps (NCC) Unit with a cadet strength of 104 was formally inaugurated in Alagappa University here on Wednesday. The unit, sanctioned by the Directorate of NCC, Chennai, will function under the 9th Battalion of NCC, Karaikudi.
- Addressing the launching ceremony, **Prof N. Rajendran, Vice-Chancellor**, said all educational institutions should have an NCC unit and an institution without one would be considered incomplete. "NCC units are must for educational institutions as the country needed disciplined youth for its progress," he said.
- The training imparted in NCC would help create social consciousness among the cadets, he said adding the 34 students who joined the first batch of the NCC unit were lucky to earn a place in the history of the university.
- **Colonel Ajay Joshi, Commanding Officer** of the 9th Battalion of NCC, Karaikudi, stated that the training given to NCC cadets would help inculcate leadership qualities, discipline and camaraderie in them. He said NCC had made its presence as early as in 1956 in Karaikudi with the launch of an unit at Alagappa Arts College and Engineering College.
- Prof. Rajendran accepted the guard of honour given by the 9th Battalion of NCC cadets on the occasion. H. Gurumallesh Prabu, Registrar, M. Sundar, Principal, Alagappa University College of Physical Education, and C.Vairava Sundaram, in charge of NCC unit of the university, were present

#### **STUDENTS ENROLMENT 2019**

Total 265 students attended the selection trails 34 Cadets selected for first year