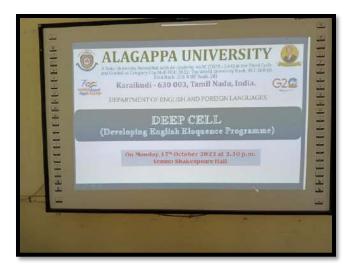

### DEVELOPING ENGLISH ELOQUENCE PROGRAMME CELL (DEEP)

Dr. P. Madhan Coordinator

### ACTIVITIES CARRIED OUT UNDER THE AEGIS OF DEEP CELL

- The Cell conducted a Training Programme on Communication Skills on 17.10.2022 for students to strengthen their knowledge of technical aspects of language.
- Mrs. Sharmila from Alagappa Government College served as the resource person and taught students how to make sentences without grammatical errors.
- The resource person inculcated in students enthusiasm for English Language and also made the trainees aware of the benefits of being strong in English.
- Another Training Programme was organized under the aegis of DEEP CELL on 21.04.2023. Training Programme on the Effective Use of Idioms and Phrases.
- Dr. G.Somasundaram, Assistant Professor of English, Government Arts and Science College was the resource person. He also explained how English Language Learning can take place through fun.
- English Proverbs, rhymes and popular saying were displayed on the board by the resource person and he illustrated how English can be learnt through them.