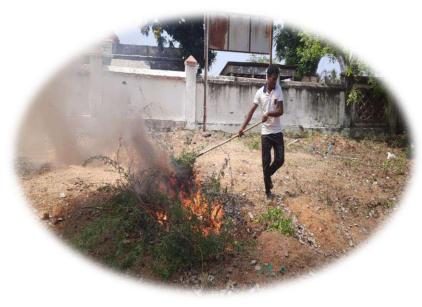

## ATC (ANNUAL TRAINING CAMP) FIRE AND SAFETY TRAINING HELD AT ALAGAPPA GOVERMENT COLLEGE CAMPUS, KARAIKUDI ON 03.03.2022