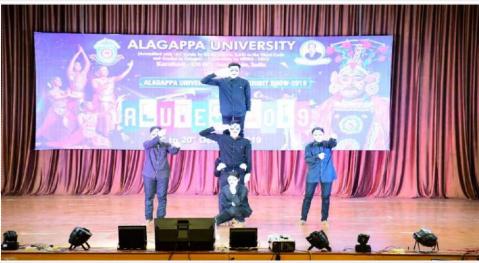

PPA UNIVERSITY TALENT EXHIBIT SHOW-2019

on Sunday, the 20<sup>th</sup> October, 2019 at 4.30 p.m. at the L.CT.L. Palaniappa Chettiar Memorial Auditorium

#### Dr. H. Gurumallesh Prabu

Registrar Alagappa University Presides

Kalaichudarmani Anthakudi Dr. C. Ilaiyaraja Veteran Folk & Playback Singer Delivers Valedictory Address

Sangeetha Vidhooshini Tmt. V. Neelayathakshi Veteran Carnatic Vocalist Will be the Guest of Honour

> Dr. A. Veeraravi Special Officer (P&D) Alagappa University Felicitates

Dr. P. Eswaran Dy. Coordinator Dr. M. Jothi Basu Coordinator

## In the inaugural function of ALUTES – 2019 the Chief Guest delivering the Inaugural Address



## Our University students Performed Tribal Dance in ALUTES - 2019



## ALAGAPPA UNIVERSITY STUDENTS PERFOMANCE IN ALUTES - 2019







## RECEIVED THE OVERALL CHAMPIONSHIP OF ALUTES - 2019



## ALAGAPPA UNIVERSITY INTERCOLLEGIATE TALENT EXHIBIT SHOW (ALAGU AARAM) 2019

## INAUGURAL FUNCTION OF ALAGU AARAM - 2019









## **VALEDICTORY FUNCTION OF ALAGU AARAM - 2019**





### **OVER ALL CHAMPION OF ALAGU AARAM - 2019 WAS BAGGED BY SREE SEVUGAN ANNAMALAI COLLEGE**

#### MINISTRY OF PARLIAMENTARY AFFAIRS (Youth Parliament Section) NATIONAL YOUTH PARLIAMENT SCHEME – TARUN SABHA 2nd EDITION -2022





National Youth Parliament Scheme (Tarun Sabha) 2nd Edition

on 27th November 2022 at 11. 00 a.m.

Venue: L.CT. L. Palaniappa Chettiar Memorial Auditorium

Dr. P. Srinivasan NSS Co-ordinator Alagappa University Welcomes

Prof. G. Ravi Vice-Chancellor Alagappa University Inaugurates

#### Thiru. Karti P. Chidambaram

Member