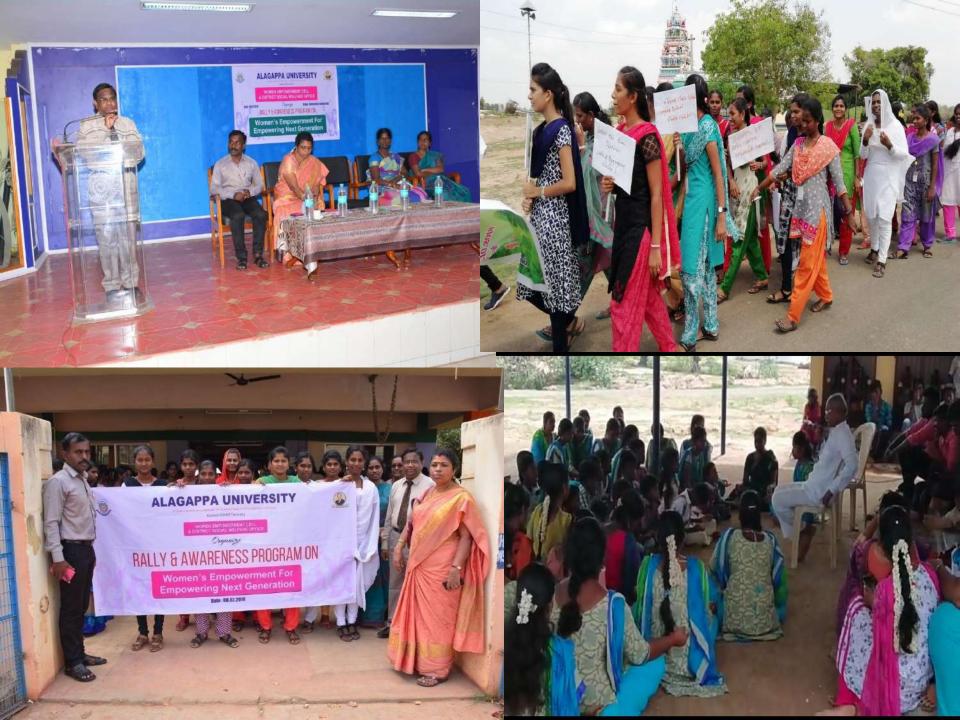

# **Events organized**

|      | Molence Against Wollien                                                                                                 |            |                                                                                          |
|------|-------------------------------------------------------------------------------------------------------------------------|------------|------------------------------------------------------------------------------------------|
| Year | Description of Activity                                                                                                 | Date       | Participants / Beneficiaries                                                             |
| 2018 | Women'sEmpowermentforempowering Next Generation (RallyandSeminar)organisedinassociationwithDistrictSocialWelfare Office | 08.02.2018 | University Department Students,<br>teaching and non-teaching staff and<br>general public |
| 2018 | Organised rally for women<br>economic empowerment                                                                       | 12.10.2018 | General public                                                                           |
| 2018 | Organised awareness program about<br>Health and Hygiene                                                                 | 13.10.2018 | General public                                                                           |
| 2019 | International women's Day<br>Celebration                                                                                | 08.03.2019 | University Department Students                                                           |