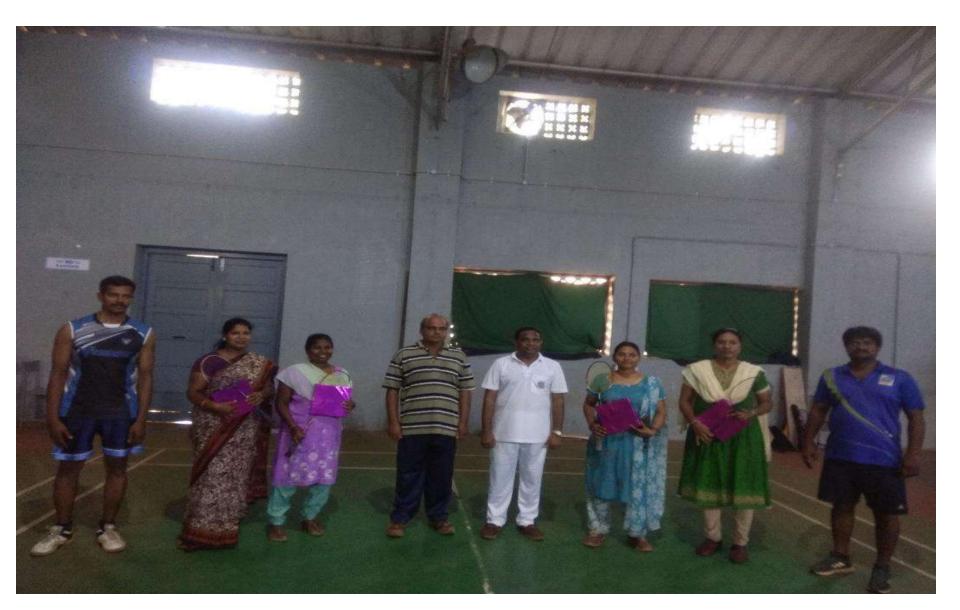

## BADMINTON WINNERS & RUNNERS (MEN)

### **BADMINTON FOR TEACHING STAFF'S**

**BADMINTON WINNERS (MEN)** 

PLAYER I- Dr. MUTHURASU

PLAYER II- Dr. KAMALADHASAN

PLAYER III- Dr. G. GOPU

PLAYER IV - Dr. THIRUNAVUKARASU

**BADMINTON WINNERS (WOMEN)** 

PLAYER I- Dr. B. MENAKA

٠

PLAYER II- Dr. MERLIN SASIKALA

**BADMINTON RUNNERS (MEN)** 

PLAYER I- Dr. RAJA

PLAYER II- Dr. PRABAKARAN

PLAYER III- Dr. JEYABALAN

PLAYER IV- Dr. KANNADHASAN

**BADMINTON RUNNERS (WOMEN)** 

PLAYER I- Dr. G. RAJESHWARI

PLAYER II- Dr. M. SUGANTHI

### BADMINTON WINNERS & RUNNERS (WOMEN)

### **BADMINTON FOR NON-TEACHING STAFF'S**

**BADMINTON WINNERS (MEN)** 

PLAYER I- Mr. SHYAM SUNDAR

PLAYER II- Mr. SARAVANA PRABHU

PLAYER III- Mr. VASANTH

**PLAYERIV- Mr. DHAYANITHI** 

**BADMINTON RUNNERS (MEN)** 

PLAYER I- Mr. MUTHUKUMAR

PLAYER II- Mr. KARTHICK

PLAYER III- Mr. RAMESH

PLAYER IV- Mr. PRAKASH